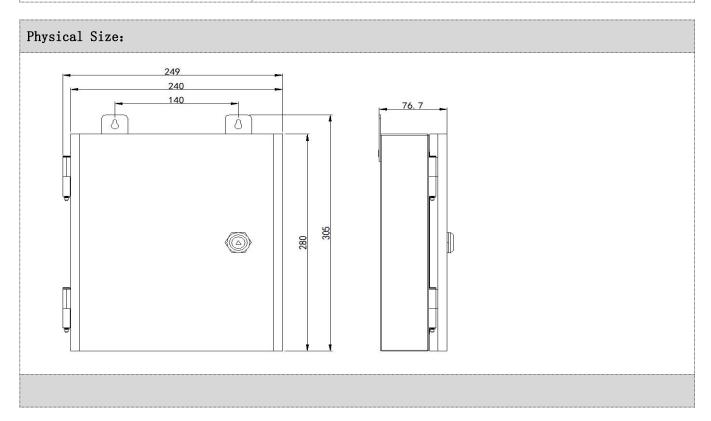

| Basic Parameters       |                                                               |  |  |  |
|------------------------|---------------------------------------------------------------|--|--|--|
| External Size          | 249*305*76.7mm                                                |  |  |  |
| Shell Material         | (High quality electro-galvanized steel sheet+power injection) |  |  |  |
| Weight                 | 2kg                                                           |  |  |  |
| Output port            | Eight                                                         |  |  |  |
| Support light fixture  | EXC all series and standard DMX512                            |  |  |  |
| Storage Medium         | /                                                             |  |  |  |
| Communication port     | 1000Mbps Ethernet port x2                                     |  |  |  |
| Communication Protocol | TCP/IP/UDP protocol                                           |  |  |  |
| Working Condition      |                                                               |  |  |  |
| Working Temperature    | -20°C TO 55°C                                                 |  |  |  |
| Storage Temperature    | -40°C TO 70°C                                                 |  |  |  |
| Protection Rating      | IP54                                                          |  |  |  |
| Electric Parameters    |                                                               |  |  |  |
| Signal Connector       | Dedicated EXC connector                                       |  |  |  |
| Working Voltage        | AC 220V                                                       |  |  |  |
| Maximum Wattage        | 15W                                                           |  |  |  |