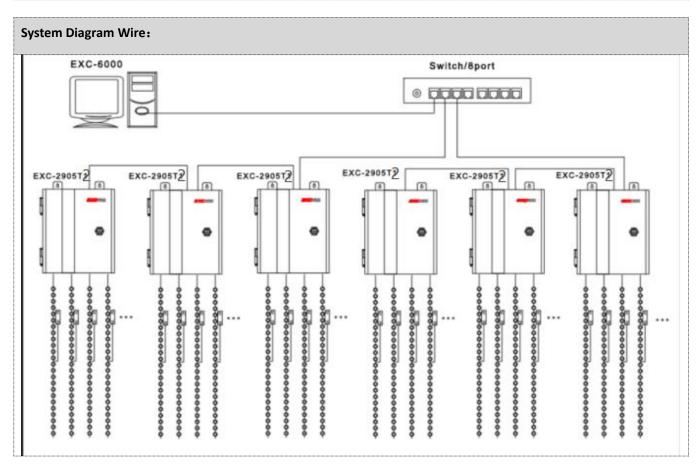

## **Product Description**

The EXC-2905**T**controller is designed for large and medium-sized outdoor lighting engineering project. Using advanced digital video processing technology and FPGA technology, optimize the algorithm model is the core to achieve perfect video performance, Supporting EXC off-line medium light controller EXC-M520B/M620D, large online EXC-6000 lighting controller series, super control EXC-6000/10000 controller, 8 port supporting the design of smart city cluster light Internet control system of the controller. the controller is used to optimize the network transmission protocol, supports standard fast LAN connection, very flexible. EXC-2900**T** controller is matched with the switch of supporting the use of the lighting system network, can also support the standard exchange unit and use of the existing network or LAN resources.