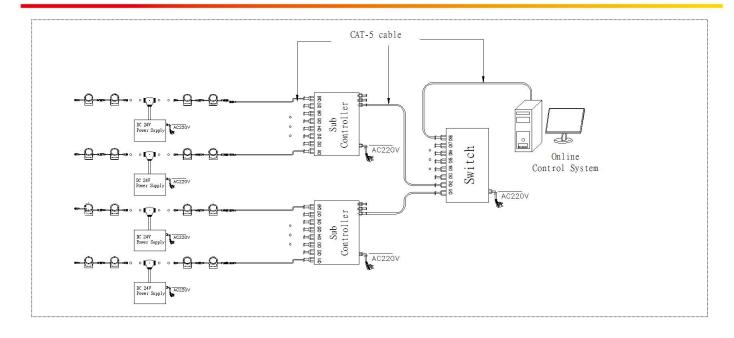

### System connection diagram:

- 1. Host controller should connect with slave controller. Working voltage for controllers are AC220V.
- On-line main controller should connect with slave controller, on-line main controller and sub controller working voltage are AC220V.
- 3 each sub-controller with 8 ports, with each port 512 pixels, supporting data converter, supports 100 meters ultra-long haul transmission.
- 4. The CAT-5 e. cable distance should be within 100 meters between host controller and slave controller, between slave controllers and switch, etc.

**Online Controlling System Diagram** 