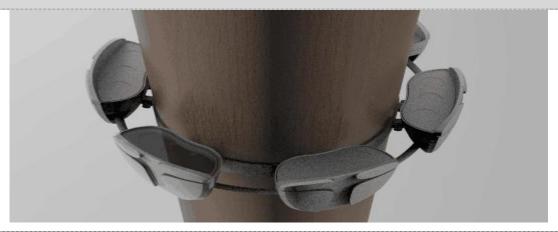

sions             | 97mm x 147mm x 64mm (L x W x H, exclude Mounting Bracket) |
| Installation           | Installation with screws                                  |
| Working Temperature    | -40°C to 60°C                                             |



| Storage Temperature | -40°C to 70°C              |
|---------------------|----------------------------|
| Protection Rating   | IP66                       |
| Luminous Flux       | 50LM/W(White), 20LM/W(RGB) |
| Beam Angle          | 120°                       |

| Host Controller  | EXC-5200                      |
|------------------|-------------------------------|
| Slave Controller | EXC-2905T1                    |
| Signal Cable     | EXC-LED outdoor special cable |







## **Installation Diagram**

# Tree holding installation



## **Ground plug installation**





### System connection diagram:

- 1. Host controller should connect with slave controller. Working voltage for controllers are AC220V.
- On-line main controller should connect with slave controller, on-line main controller and sub controller working voltage are AC220V.
- 3 each sub-controller with 8 ports, with each port 512 pixels, supporting data converter, supports 100 meters ultra-long haul transmission.
- 4. The CAT-5 e. cable distance should be within 100 meters between host controller and slave controller, between slave controllers and switch, etc.



**Online Controlling System Diagram**