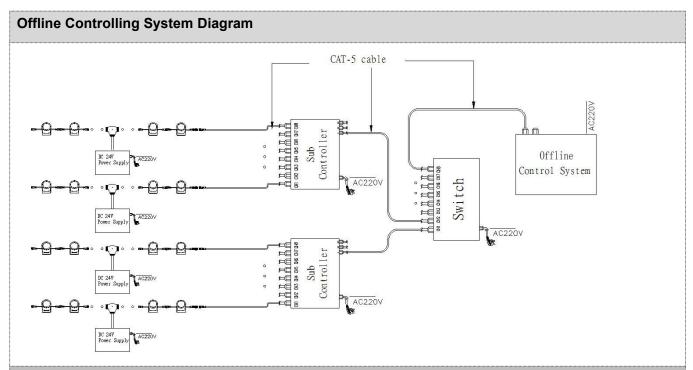

### System connection diagram:

- 1. Host controller should connect with slave controller. Working voltage for controllers are AC220V.
- On-line main controller should connect with slave controller, on-line main controller and sub controller working voltage are AC220V.
- 3 each sub-controller with 8 ports, with each port 512 pixels, supporting data converter, supports 100 meters ultra-long haul transmission.
- 4. The CAT-5 e. cable distance should be within 100 meters between host controller and slave controller, between slave controllers and switch, etc.