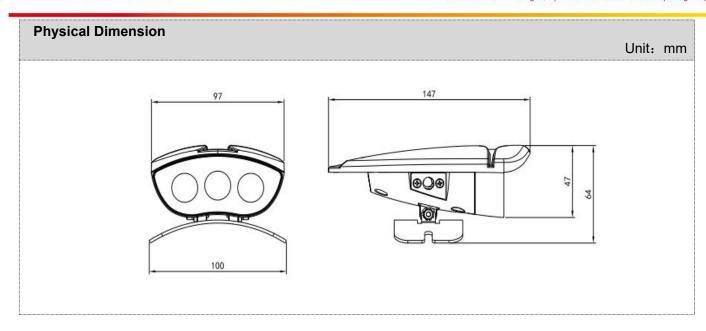

| Basic Specifications   |                                                           |
|------------------------|-----------------------------------------------------------|
| Color Range            | W(2200K-6500K), RGB, RGBW                                 |
| Working Voltage        | DC 24V                                                    |
| Max. Power Consumption | 10W/12W(White), 15W(RGB), 12W/15W(RGBW)                   |
| Light Source           | 4(White), 5(W, RGB, RGBW) PCS High Power LEDs             |
| LED chip Brand         | Optional(Cree, OSRAM, Lumileds, Epistar, etc)             |
| CRI                    | 80                                                        |
| Control                | DMX512, ON/OFF                                            |
| Source Life            | 50,000 h                                                  |
| Housing                | High Strength Aluminum                                    |
| Cover                  | Tempered glass                                            |
| Weight                 | 0.54Kg                                                    |
| Dimensions             | 97mm x 147mm x 64mm (L x W x H, exclude Mounting Bracket) |
| Installation           | Installation with screws                                  |
| Working Temperature    | -40°C to 60°C                                             |