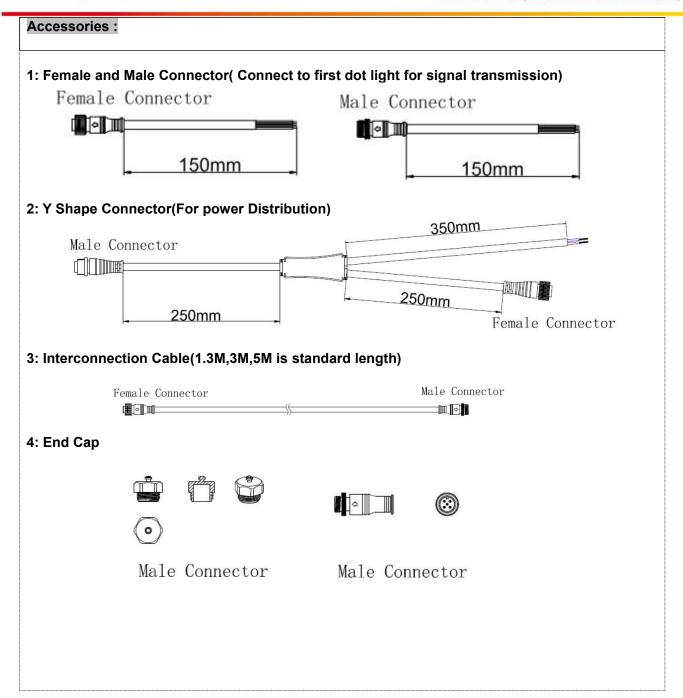

| Host Controller  | EXC-5200                      |
|------------------|-------------------------------|
| Slave Controller | EXC-2905T1                    |
| Signal Cable     | EXC-LED outdoor special cable |