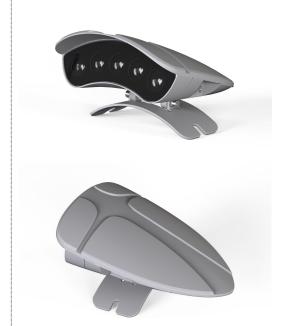

### **WL97DRL Cicada**

Application Environment: Indoor Outdoor

### **Description:**

**EXC- WL97DRL** series products are a kind of high-strength aluminum alloy shell specially designed for outdoor landscape lighting, which can be used for specific lighting areas or landscape painting, landscape gardening, etc.

#### **Features**

- High strength aluminum housing with low thermal resistance heat dissipatch design
- Full-sealed filling waterproof design by German imported glue
- Outdoor lightning protection and electrostatic discharge (ESD) protection design
- LED display level weather resistance, low current design