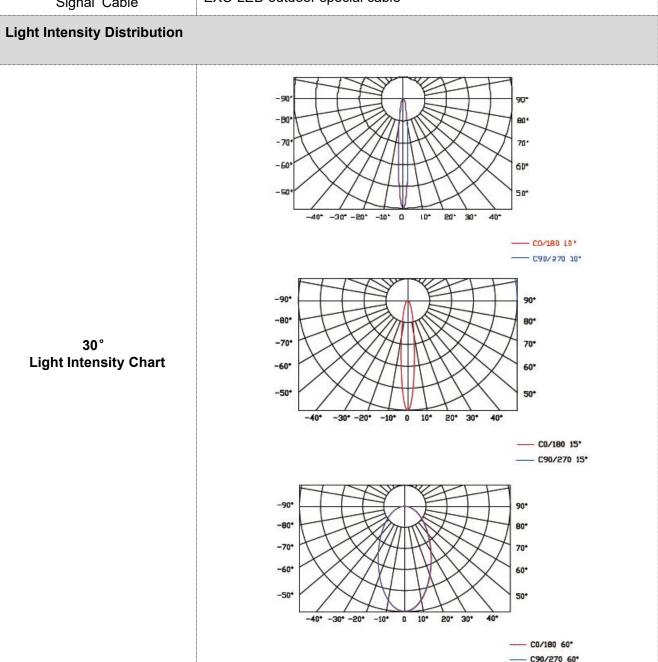

| Storage Temperature | -40°C to 70°C              |
|---------------------|----------------------------|
| Protection Rating   | IP66                       |
| Luminous Flux       | 50LM/W(White), 20LM/W(RGB) |
| Beam Angle          | 120°                       |