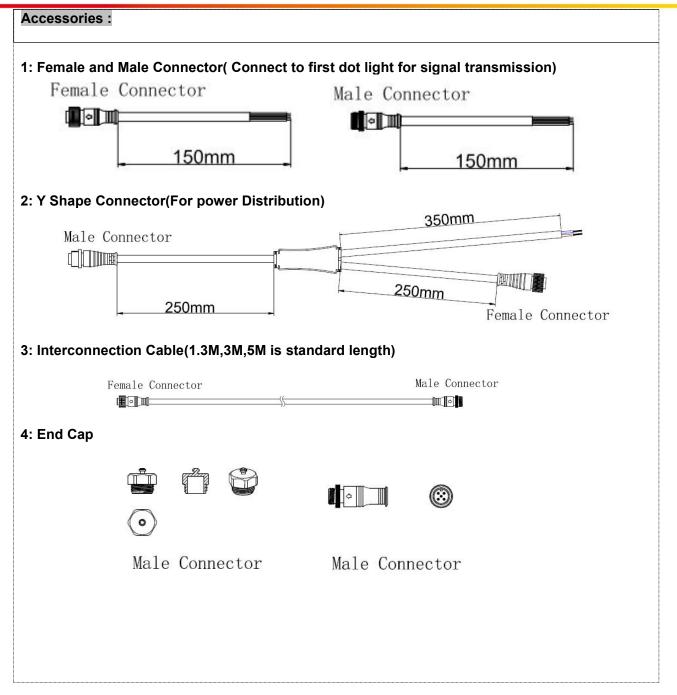

@exc-led.com



## **Installation Diagram**

## Tree holding installation



#### System connection diagram:

- 1. Host controller should connect with slave controller. Working voltage for controllers are AC220V.
- 2. On-line main controller should connect with slave controller, on-line main controller and sub controller working voltage are AC220V.
- 3、each sub-controller with 8 ports, with each port 512 pixels, supporting data converter, supports 100 meters ultra-long haul transmission.
- 4. The CAT-5 e. cable distance should be within 100 meters between host controller and slave controller, between slave controllers and switch, etc.

### Offline Controlling System Diagram

## 深圳爱克莱特科技股份有限公司 Shenzhen EXC-LED Technology Co.,Ltd





## 深圳爱克莱特科技股份有限公司 Shenzhen EXC-LED Technology Co.,Ltd