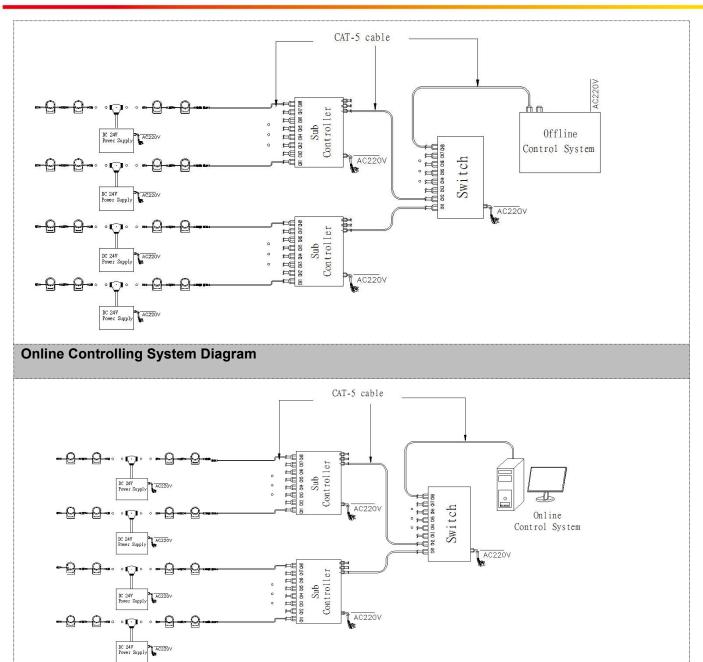

#### System connection diagram:

- 1. Host controller should connect with slave controller. Working voltage for controllers are AC220V.
- 2. On-line main controller should connect with slave controller, on-line main controller and sub controller working voltage are AC220V.
- 3、each sub-controller with 8 ports, with each port 512 pixels, supporting data converter, supports 100 meters ultra-long haul transmission.
- 4. The CAT-5 e. cable distance should be within 100 meters between host controller and slave controller, between slave controllers and switch, etc.

### Offline Controlling System Diagram