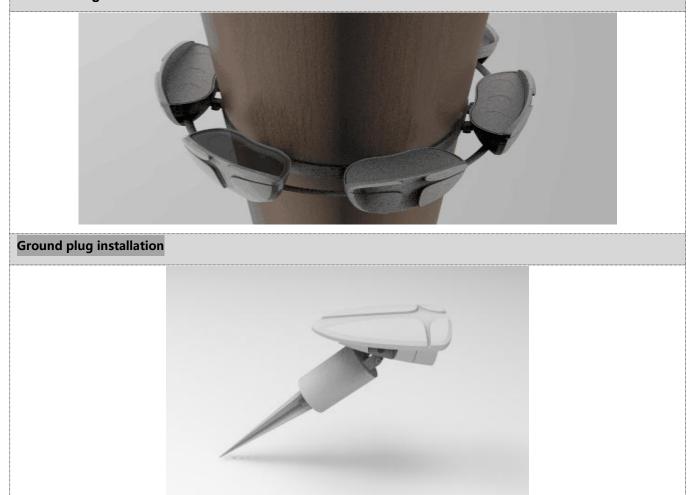

lave Controller    | EXC-2905T1                                                                                                                                                                          |
| Signal Cable        | EXC-LED outdoor special cable                                                                                                                                                       |



## 聚焦LED点光源 专注LED景观照明 Focus on LED Pixel Light, Specialized in LED Landscape Lighting.



深圳爱克莱特科技股份有限公司

Shenzhen EXC-LED Technology Co.,Ltd

深圳市光明区凤凰街道塘家社区科农路589号爱克股份产业园1栋101 101, Building 1, EXC Stock Industrial Park, No. 589, Kenong Road, Tangjia Community, Fenghuang Street, Guangming District, S E-mail: exc@exc-led.com



## **Installation Diagram**

## Tree holding installation



#### System connection diagram:

- 1. Host controller should connect with slave controller. Working voltage for controllers are AC220V.
- 2. On-line main controller should connect with slave controller, on-line main controller and sub controller working voltage are AC220V.
- 3、each sub-controller with 8 ports, with each port 512 pixels, supporting data converter, supports 100 meters ultra-long haul transmission.
- 4. The CAT-5 e. cable distance should be within 100 meters between host controller and slave controller, between slave controllers and switch, etc.

### Offline Controlling System Diagram

## 深圳爱克莱特科技股份有限公司 Shenzhen EXC-LED Technology Co.,Ltd





## 深圳爱克莱特科技股份有限公司 Shenzhen EXC-LED Technology Co.,Ltd