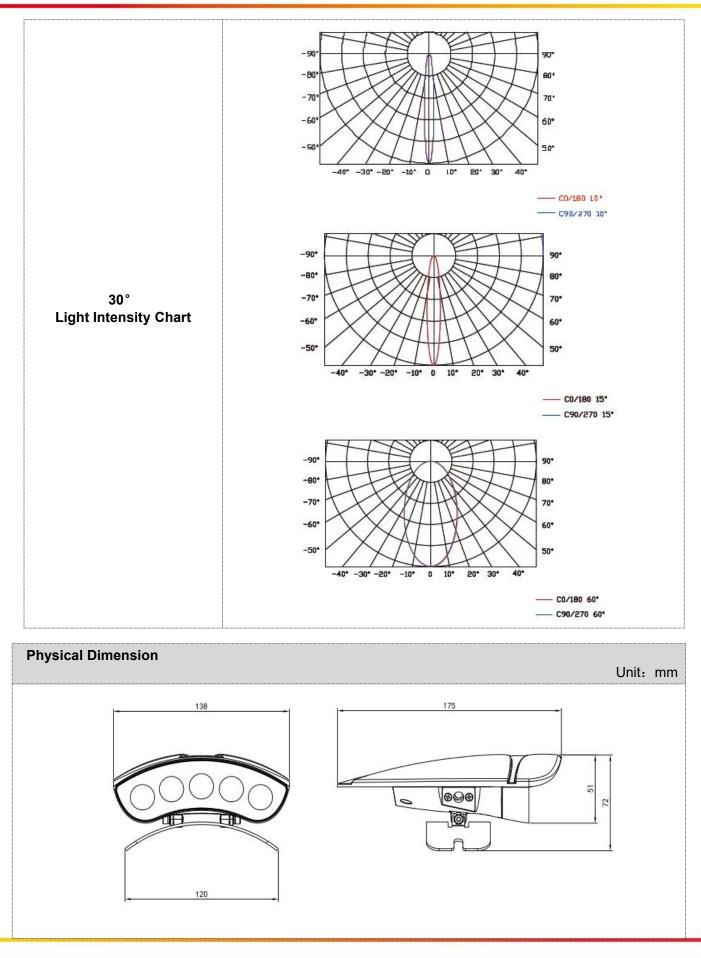

| Basic Specifications   |                                                            |
|------------------------|------------------------------------------------------------|
| Color Range            | W(2200K-6500K), RGB, RGBW                                  |
| Working Voltage        | DC 24V                                                     |
| Max. Power Consumption | 10W/12W(White), 15W(RGB), 12W/15W(RGBW)                    |
| Light Source           | 4(White), 5(W, RGB, RGBW) PCS High Power LEDs              |
| LED chip Brand         | Optional(Cree, OSRAM, Lumileds, Epistar, etc)              |
| CRI                    | 80                                                         |
| Control                | DMX512, ON/OFF                                             |
| Source Life            | 50,000 h                                                   |
| Housing                | High Strength Aluminum                                     |
| Cover                  | Tempered glass                                             |
| Weight                 | 0.72Kg                                                     |
| Dimensions             | 138mm x 175mm x 72mm (L x W x H, exclude Mounting Bracket) |
| Installation           | Installation with screws                                   |
| Working Temperature    | -40°C to 60°C                                              |

# 深圳爱克莱特科技股份有限公司

Shenzhen EXC-LED Technology Co.,Ltd

| Storage Temperature | -40°C to 70°C                                                                                                                                                                       |
|---------------------|-------------------------------------------------------------------------------------------------------------------------------------------------------------------------------------|
| Protection Rating   | IP66                                                                                                                                                                                |
| Luminous Flux       | 50LM/W(White), 20LM/W(RGB)                                                                                                                                                          |
| Beam Angle          | W-3030P7: 10° /15° /20° /30° /45° /60° /80°<br>CREE XP series: 6° /8° /10° /15° /20° /30° /45° /60° /80°<br>3535: 30° /45° /60° /80°<br>3030/5050 RGB/RGBW: 17° /20° /30° /45° /60° |
| Host Controller     | EXC-5200                                                                                                                                                                            |
| Slave Controller    | EXC-2905T1                                                                                                                                                                          |
| Signal Cable        | EXC-LED outdoor special cable                                                                                                                                                       |