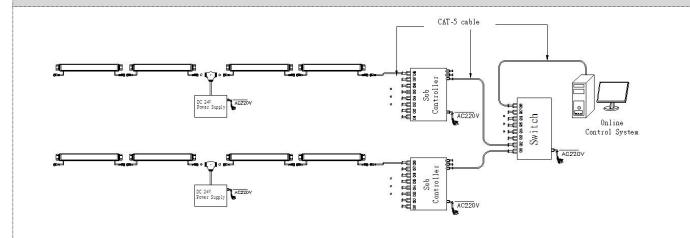

#### System connection diagram:

- 1,Host controller should connect with slave controller. Working voltage for controllers are AC220V.
- 2,On-line main controller should connect with slave controller, on-line main controller and sub controller

working voltage are AC220V.

- 3,Each sub-controller with 8 ports, with each port 512 pixels, supporting data converter, supports 100 meters ultra-long haul transmission.
- 4,The CAT-5 e. cable distance should be within 100 meters between host controller and slave controller, between slave controllers and switch, etc.

## **Online Controlling System Diagram**

## Offline Controlling System Diagram