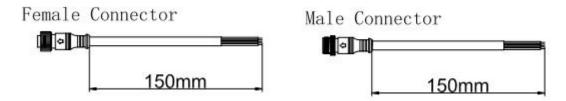

# 1: Female and Male Connector( Connect to first dot light for signal transmission)