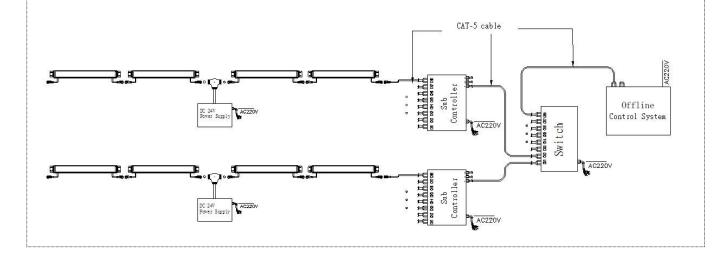

#### System connection diagram:

- 1,Host controller should connect with slave controller. Working voltage for controllers are AC220V.
- 2,On-line main controller should connect with slave controller, on-line main controller and sub controller

working voltage are AC220V.

- 3,Each sub-controller with 8 ports, with each port 512 pixels, supporting data converter, supports 100 meters ultra-long haul transmission.
- 4,The CAT-5 e. cable distance should be within 100 meters between host controller and slave controller, between slave controllers and switch, etc.

## Offline Controlling System Diagram