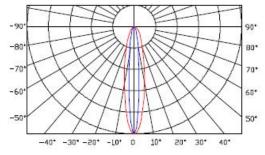

## **Light Intensity Distribution**

# --- CO/180 6\*

- C90/270 6°

--- C90/270 10°

#### --- CO\180 SS.

--- C90/270 12°

E-mail: exc@exc-led.com