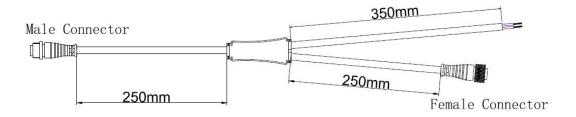

em connection diagram:

- 1,Host controller should connect with slave controller. Working voltage for controllers are AC220V.
- 2,On-line main controller should connect with slave controller, on-line main controller and sub controller



working voltage are AC220V.

- 3,Each sub-controller with 8 ports, with each port 512 pixels, supporting data converter, supports 100 meters ultra-long haul transmission.
- 4,The CAT-5 e. cable distance should be within 100 meters between host controller and slave controller, between slave controllers and switch, etc.

## **Online Controlling System Diagram**



## Offline Controlling System Diagram





#### Accessories:

# 1: Female and Male Connector( Connect to first dot light for signal transmission)



# 2: Y Shape Connector(For power Distribution)



### 3: Interconnection Cable(1.3M,3M,5M is standard length)



### 4: End Cap