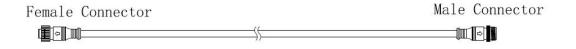

slave controller. Working voltage for controllers are AC220V.
- 2,On-line main controller should connect with slave controller, on-line main controller and sub controller



working voltage are AC220V.

- 3,Each sub-controller with 8 ports, with each port 512 pixels, supporting data converter, supports 100 meters ultra-long haul transmission.
- 4,The CAT-5 e. cable distance should be within 100 meters between host controller and slave controller, between slave controllers and switch, etc.

## **Online Controlling System Diagram**



## Offline Controlling System Diagram





#### Accessories:

# 1: Female and Male Connector( Connect to first dot light for signal transmission)



# 2: Y Shape Connector(For power Distribution)



### 3: Interconnection Cable(1.3M,3M,5M is standard length)



### 4: End Cap