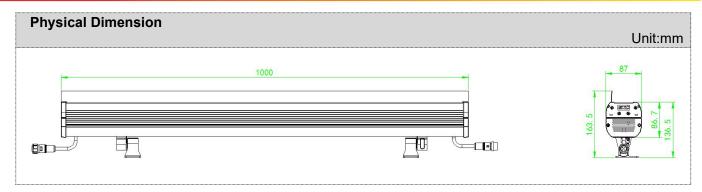

| Basic Specifications   |                                               |
|------------------------|-----------------------------------------------|
| Color Range            | W(2200K-6500K), RGB, RGBW                     |
| Light Source           | 72, 24R+24G+24B, 18R+18G+18B+18W pcs LEDs     |
| Working Voltage        | AC 220V                                       |
| Max. Power Consumption | 120W(white), 150W(RGB, RGBW)                  |
| Control                | DMX512, ON/OFF                                |
| Segment                | 1, 2(RGB, RGBW)                               |
| Grey Scale             | 8bit, 16bit                                   |
| Source Life            | 50,000 h                                      |
| RDM                    | Optional                                      |
| LED chip Brand         | Optional(Cree, OSRAM, Lumileds, Epistar, etc) |
| Housing                | High Strength Aluminum                        |
| Cover                  | Tempered glass                                |
| Weight                 | 6.0KG                                         |