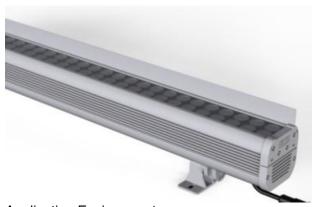

## **EXC-W80FRH** Multi-pixel LED Wall Washer

Application Environment: Indoor Outdoor

#### **Description**

**EXC-W80FRH full color series** are high power outdoor landscape LED wall washer with high strength aluminum alloy housing by EXC-LED. EXC-W80FRH can be used for accent lighting or flood lighting, such as building facade, bridge, stage, etc. Customized lighting fixture length available.