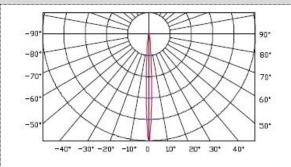

## **Light Intensity Distribution**

# --- CO/180 6\*

- C90/270 6°

--- C90/270 10°