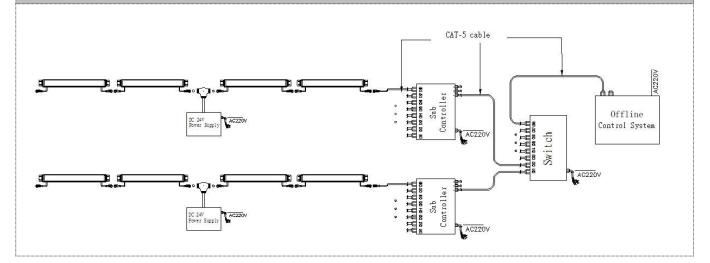

#### System connection diagram:

- 1, Host controller should connect with slave controller. Working voltage for controllers are AC220V.
- 2,On-line main controller should connect with slave controller, on-line main controller and sub controller working voltage are AC220V.
- 3,Each sub-controller with 8 ports, with each port 512 pixels, supporting data converter, supports 100 meters ultra-long haul transmission.
- 4, The CAT-5 e. cable distance should be within 100 meters between host controller and slave controller, between slave controllers and switch, etc.

#### **Offline Controlling System Diagram**