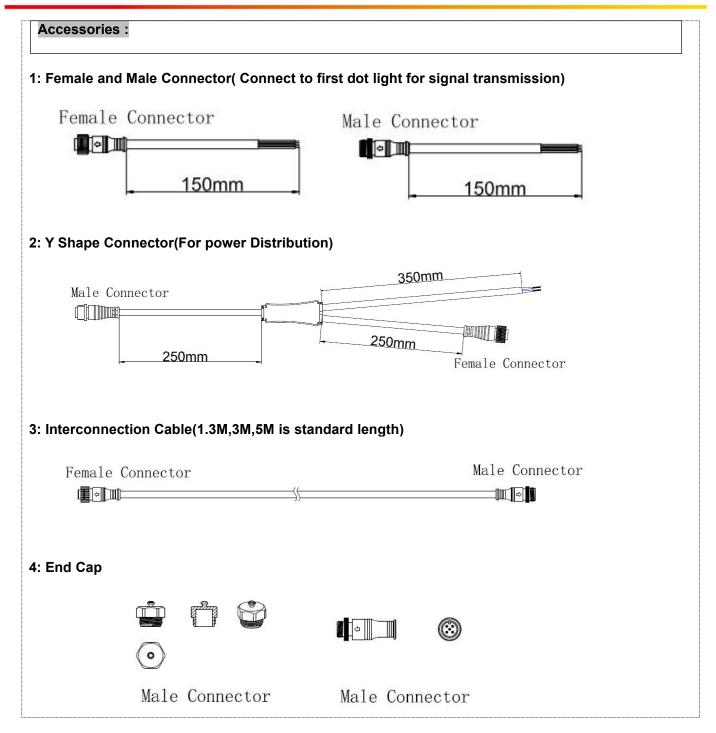

#### System connection diagram:

- 1, Host controller should connect with slave controller. Working voltage for controllers are AC220V.
- 2,On-line main controller should connect with slave controller, on-line main controller and sub controller working voltage are AC220V.
- 3,Each sub-controller with 8 ports, with each port 512 pixels, supporting data converter, supports 100 meters ultra-long haul transmission.
- 4, The CAT-5 e. cable distance should be within 100 meters between host controller and slave controller, between slave controllers and switch, etc.