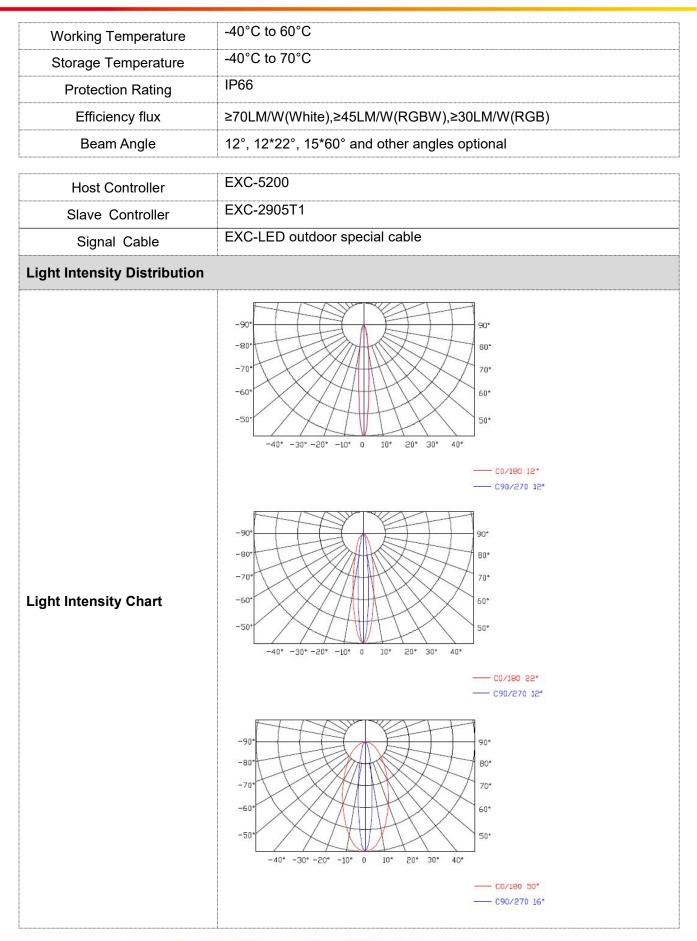

| Basic Specifications   |                                                     |
|------------------------|-----------------------------------------------------|
| Color Range            | W(2200K-6500K), RGB, RGBW                           |
| Light Source           | 36(W, RGB, RGBW), 12R+12G+12B, 9R+9G+9B+9W pcs LEDs |
| Working Voltage        | DC 24V                                              |
| Max. Power Consumption | 36W(white), 54W(RGB, RGBW, R+G+B, R+G+B+W)          |
| Control                | DMX512, ON/OFF                                      |
| Segment                | 1, 2, 3, 4, 5, 6                                    |
| Grey Scale             | 8bit, 16bit                                         |
| Source Life            | 50,000 h                                            |
| RDM                    | Optional                                            |
| LED chip Brand         | Optional(Cree, OSRAM, Lumileds, Epistar, etc)       |
| Housing                | High Strength Aluminum                              |
| Cover                  | Tempered glass                                      |
| Weight                 | 3.5KG                                               |