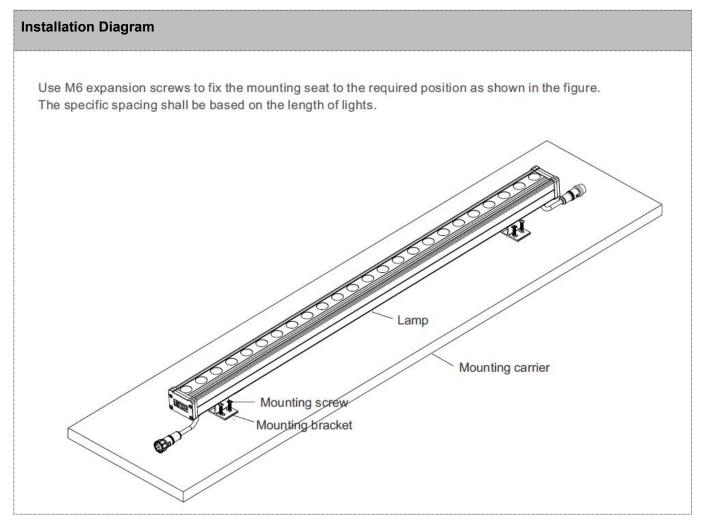

| EXC-W66ABL Multi-pixel LED Wall Washer        |                                                                                                                                                                                                                                                                                                                                                                                                                                               |
|-----------------------------------------------|-----------------------------------------------------------------------------------------------------------------------------------------------------------------------------------------------------------------------------------------------------------------------------------------------------------------------------------------------------------------------------------------------------------------------------------------------|
|                                               | <b>Description</b><br><b>EXC-W66ABL white color series</b> are<br>high power outdoor landscape LED wall<br>washer with high strength aluminum alloy<br>housing by EXC-LED. EXC-W66ABL can be<br>used for accent lighting or flood lighting, such<br>as building facade, bridge, stage, etc.<br>Customized lighting fixture length available.<br><b>Features</b>                                                                               |
| Application Environment:<br>Indoor<br>Outdoor | <ul> <li>The newest generation technology:<br/>DMX512 parallel bus design</li> <li>The side side multiple drive boxes are built<br/>in, easy to install and easy to install</li> <li>Unique waterproof and breathable design</li> <li>Low thermal resistance path heat<br/>dissipation design</li> <li>Outdoor lightning protection and<br/>electrostatic discharge (ESD) protection<br/>design</li> <li>Projection distance: 3-5m</li> </ul> |