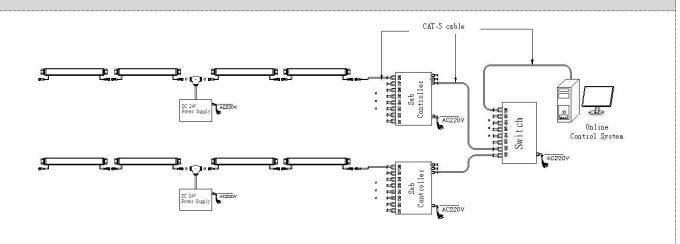

#### System connection diagram:

- 1, Host controller should connect with slave controller. Working voltage for controllers are AC220V.
- 2,On-line main controller should connect with slave controller, on-line main controller and sub controller working voltage are AC220V.
- 3,Each sub-controller with 8 ports, with each port 512 pixels, supporting data converter, supports 100 meters ultra-long haul transmission.
- 4, The CAT-5 e. cable distance should be within 100 meters between host controller and slave controller, between slave controllers and switch, etc.

Online Controlling System Diagram

#### **Offline Controlling System Diagram**