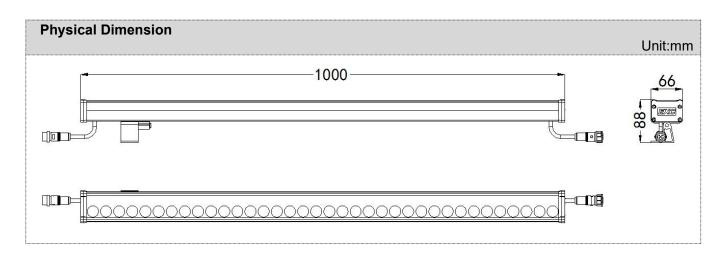

| Basic Specifications   |                                                     |
|------------------------|-----------------------------------------------------|
| Color Range            | W(2200K-6500K), RGB, RGBW                           |
| Light Source           | 36(W, RGB, RGBW), 12R+12G+12B, 9R+9G+9B+9W pcs LEDs |
| Working Voltage        | DC 24V                                              |
| Max. Power Consumption | 36W(white), 54W(RGB, RGBW, R+G+B, R+G+B+W)          |
| Control                | DMX512, ON/OFF                                      |
| Segment                | 1, 2, 3, 4, 5, 6                                    |
| Grey Scale             | 8bit, 16bit                                         |
| Source Life            | 50,000 h                                            |
| RDM                    | Optional                                            |
| LED chip Brand         | Optional(Cree, OSRAM, Lumileds, Epistar, etc)       |
| Housing                | High Strength Aluminum                              |
| Cover                  | Tempered glass                                      |
| Weight                 | 3.5KG                                               |