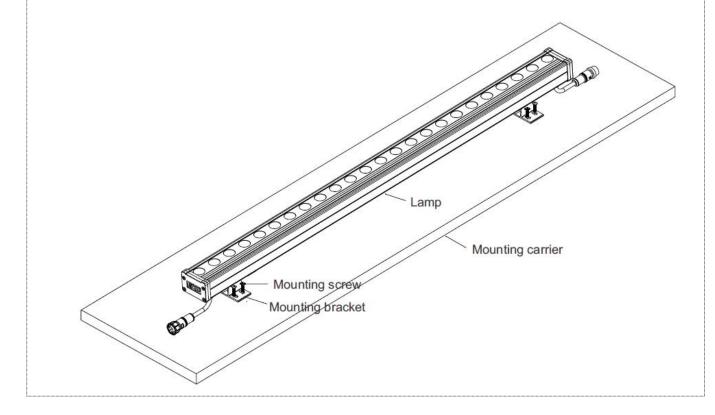

### **Installation Diagram**

Use M6 expansion screws to fix the mounting seat to the required position as shown in the figure. The specific spacing shall be based on the length of lights.