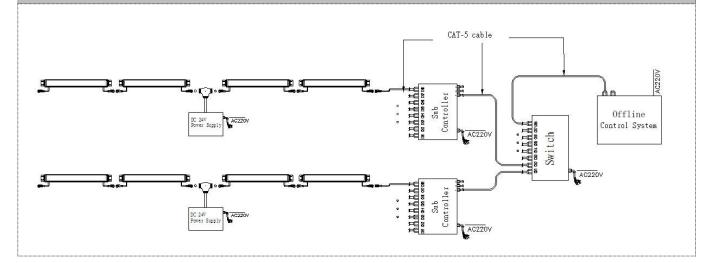

#### System connection diagram:

- 1,Host controller should connect with slave controller. Working voltage for controllers are AC220V.
- 2,On-line main controller should connect with slave controller, on-line main controller and sub controller working voltage are AC220V.
- 3,Each sub-controller with 8 ports, with each port 512 pixels, supporting data converter, supports 100 meters ultra-long haul transmission.
- 4,The CAT-5 e. cable distance should be within 100 meters between host controller and slave controller, between slave controllers and switch, etc.

#### **Online Controlling System Diagram**

#### Offline Controlling System Diagram

E-mail: exc@exc-led.com