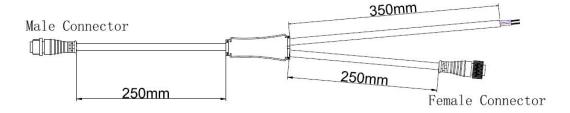

1,Host controller should connect with slave controller. Working voltage for controllers are AC220V.
- 2,On-line main controller should connect with slave controller, on-line main controller and sub controller working voltage are AC220V.
- 3,Each sub-controller with 8 ports, with each port 512 pixels, supporting data converter, supports 100 meters ultra-long haul transmission.
- 4,The CAT-5 e. cable distance should be within 100 meters between host controller and slave controller, between slave controllers and switch, etc.

#### **Online Controlling System Diagram**



#### Offline Controlling System Diagram



E-mail: exc@exc-led.com



#### Accessories:

# 1: Female and Male Connector( Connect to first dot light for signal transmission)



## 2: Y Shape Connector(For power Distribution)



### 3: Interconnection Cable(1.3M,3M,5M is standard length)



#### 4: End Cap