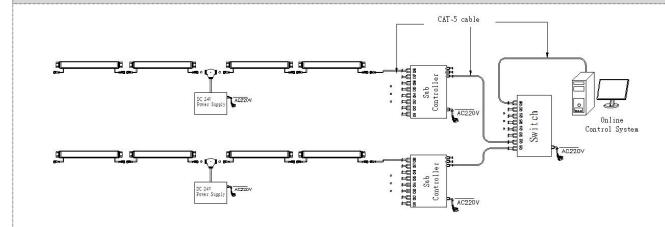

#### System connection diagram:

- 1,Host controller should connect with slave controller. Working voltage for controllers are AC220V.
- 2,On-line main controller should connect with slave controller, on-line main controller and sub controller working voltage are AC220V.
- 3,Each sub-controller with 8 ports, with each port 512 pixels, supporting data converter, supports 100 meters ultra-long haul transmission.
- 4,The CAT-5 e. cable distance should be within 100 meters between host controller and slave controller, between slave controllers and switch, etc.

#### **Online Controlling System Diagram**