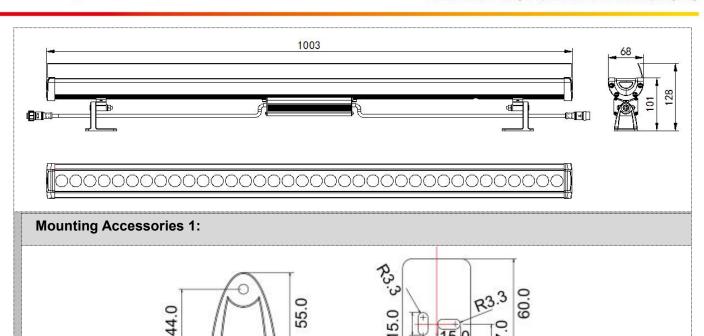

|
| Storage Temperature    | -40°C to 70°C                                 |
| Protection Rating      | IP66                                          |
| Efficiency flux        | ≥70LM/W(White),≥45LM/W(RGBW),≥30LM/W(RGB)     |





| Beam Angle                    | 10*65°,30°,45°,60°and other beam angle available |  |
|-------------------------------|--------------------------------------------------|--|
| Host Controller               | EXC-5200  EXC-2905T1                             |  |
| Slave Controller Signal Cable | EXC-LED outdoor special cable                    |  |
| Light Intensity Distribution  |                                                  |  |
| Light Intensity Chart         | -90                                              |  |

**Physical Dimension** 

Unit:mm







15.0

9.0

### **Installation Diagram**

Use M6 expansion screws to fix the mounting seat to the required position as shown in the figure. The specific spacing shall be based on the length of lights.





#### System connection diagram:

- 1,Host controller should connect with slave controller. Working voltage for controllers are AC220V.
- 2,On-line main controller should connect with slave controller, on-line main controller and sub controller working voltage are AC220V.
- 3,Each sub-controller with 8 ports, with each port 512 pixels, supporting data converter, supports 100 meters ultra-long haul transmission.
- 4,The CAT-5 e. cable distance should be within 100 meters between host controller and slave controller, between slave controllers and switch, etc.

#### **Online Controlling Sys