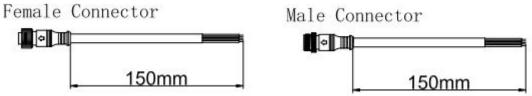

# 1: Female and Male Connector( Connect to first dot light for signal transmission)