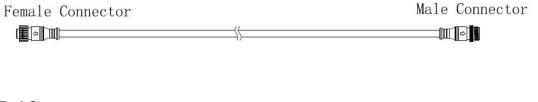

voltage for controllers are AC220V.
- 2,On-line main controller should connect with slave controller, on-line main controller and sub controller working voltage are AC220V.
- 3,Each sub-controller with 8 ports, with each port 512 pixels, supporting data converter, supports 100 meters ultra-long haul transmission.
- 4,The CAT-5 e. cable distance should be within 100 meters between host controller and slave controller, between slave controllers and switch, etc.

#### **Online Controlling System Diagram**



#### Offline Controlling System Diagram



E-mail: exc@exc-led.com



#### Accessories:

# 1: Female and Male Connector( Connect to first dot light for signal transmission)



## 2: Y Shape Connector(For power Distribution)



### 3: Interconnection Cable(1.3M,3M,5M is standard length)



#### 4: End Cap