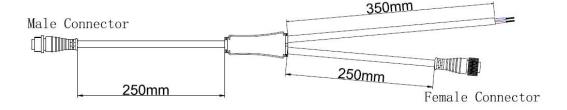

### Accessories:

1: Female and Male Connector( Connect to first dot light for signal transmission)

2: Y Shape Connector(For power Distribution)

3: Interconnection Cable(1.3M,3M,5M is standard length)

4: End Cap