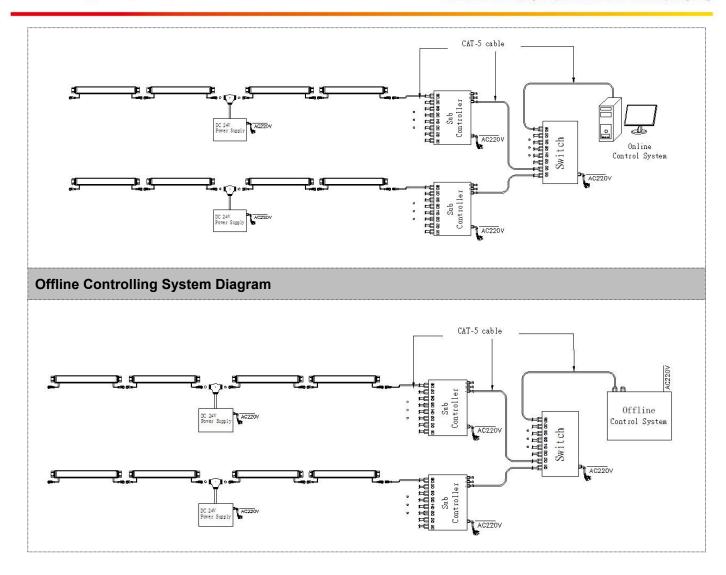

### System connection diagram:

- 1,Host controller should connect with slave controller. Working voltage for controllers are AC220V.
- 2,On-line main controller should connect with slave controller, on-line main controller and sub controller working voltage are AC220V.
- 3,Each sub-controller with 8 ports, with each port 512 pixels, supporting data converter, supports 100 meters ultra-long haul transmission.
- 4,The CAT-5 e. cable distance should be within 100 meters between host controller and slave controller, between slave controllers and switch, etc.

## **Online Controlling System Diagram**