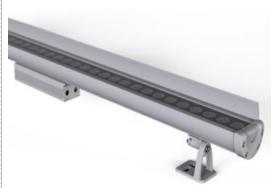

## EXC-W64BRH Multi-pixel LED Wall Washer

Application Environment: Indoor Outdoor

### **Description**

**EXC-W64BRH full color series** are high power outdoor landscape LED wall washer with high strength aluminum alloy housing by EXC-LED. EXC-W64BRH can be used for accent lighting or flood lighting, such as building facade, bridge, stage, etc. Customized lighting fixture length available.

#### **Features**

- Professional comb convection heat dissipation design
- Unique waterproof and breathable design
- Low thermal resistance path heat dissipation design
- Outdoor lightning protection and electrostatic discharge (ESD) protection design
- Projection distance: 1-8m