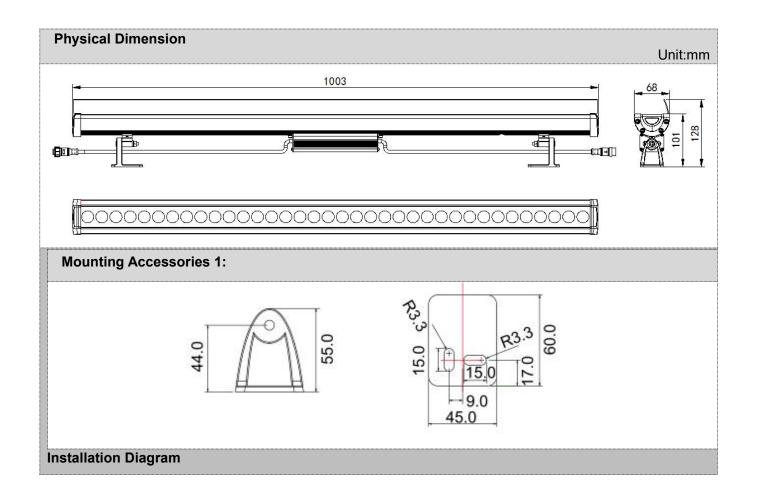

# **Light Intensity Chart**

E-mail: exc@exc-led.com

Use M6 expansion screws to fix the mounting seat to the required position as shown in the figure. The specific spacing shall be based on the length of lights.