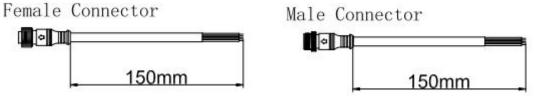

### Accessories:

1: Female and Male Connector( Connect to first dot light for signal transmission)

2: Y Shape Connector(For power Distribution)

3: Interconnection Cable(1.3M,3M,5M is standard length)

4: End Cap