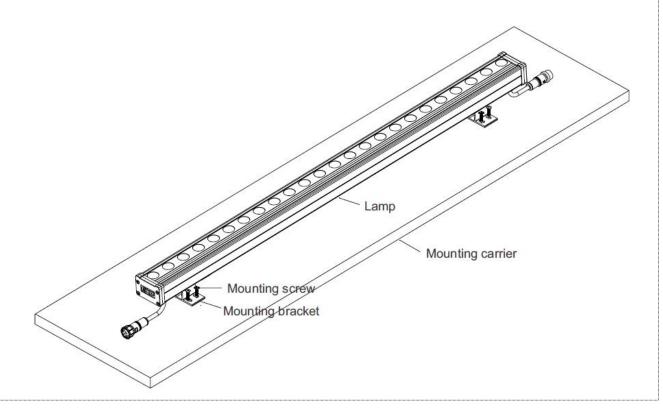

# **Light Intensity Chart**

E-mail: exc@exc-led.com

Use M6 expansion screws to fix the mounting seat to the required position as shown in the figure. The specific spacing shall be based on the length of lights.