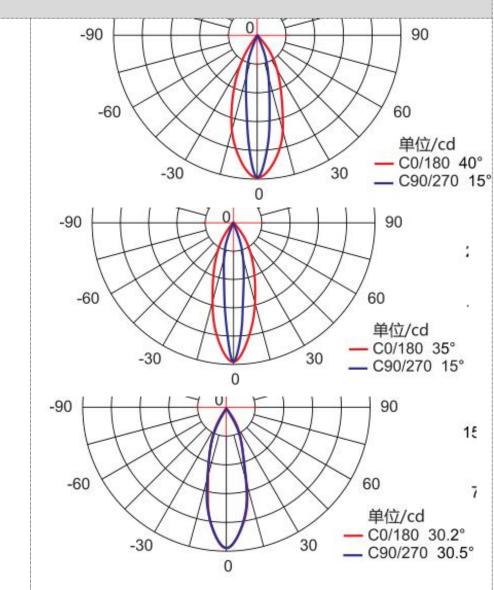

## **Light Intensity Distribution**

# **Light Intensity Chart**

E-mail: exc@exc-led.com

Use M6 expansion screws to fix the mounting seat to the required position as shown in the figure. The specific spacing shall be based on the length of lights.