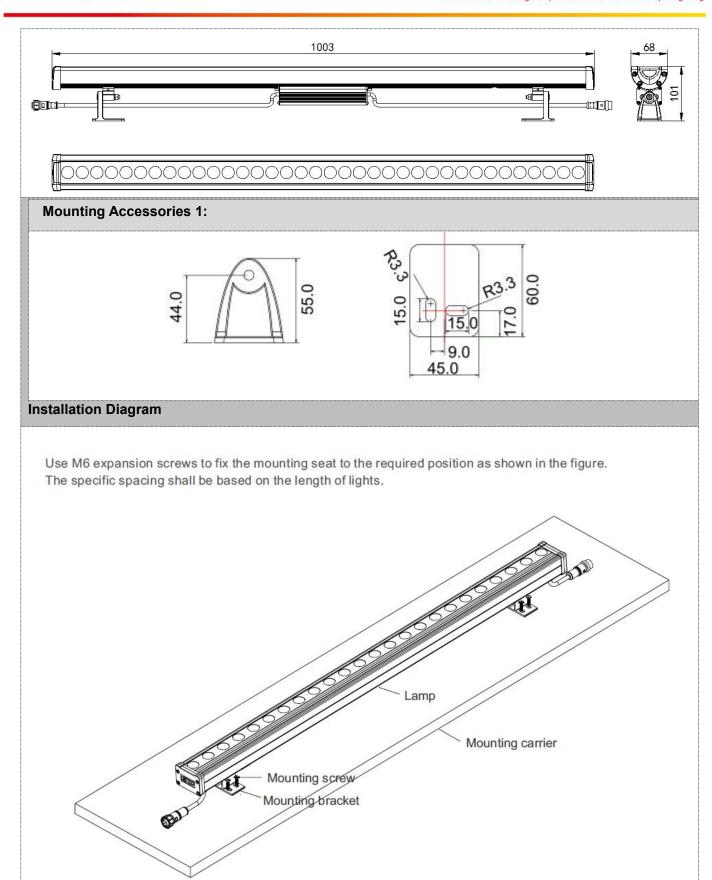

# **Light Intensity Distribution**

**Physical Dimension** 

Unit:mm

Focus on LED Pixel Light, Specialized in LED Landscape Lighting

#### Accessories:

1: Female and Male Connector( Connect to first dot light for signal transmission)

2: Y Shape Connector(For power Distribution)

3: Interconnection Cable(1.3M,3M,5M is standard length)

4: End Cap