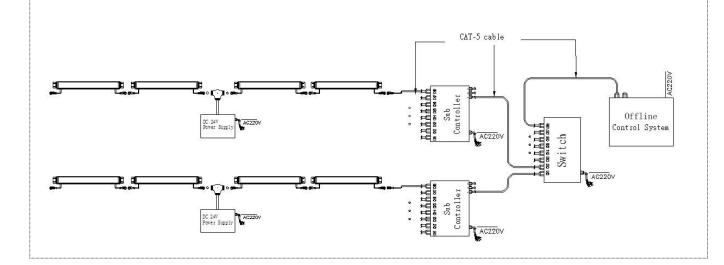

## System connection diagram:

- 1,Host controller should connect with slave controller. Working voltage for controllers are AC220V.
- 2,On-line main controller should connect with slave controller, on-line main controller and sub controller working voltage are AC220V.
- 3,Each sub-controller with 8 ports, with each port 512 pixels, supporting data converter, supports 100 meters ultra-long haul transmission.
- 4,The CAT-5 e. cable distance should be within 100 meters between host controller and slave controller, between slave controllers and switch, etc.

## **Online Controlling System Diagram**

## Offline Controlling System Diagram

E-mail: exc@exc-led.com