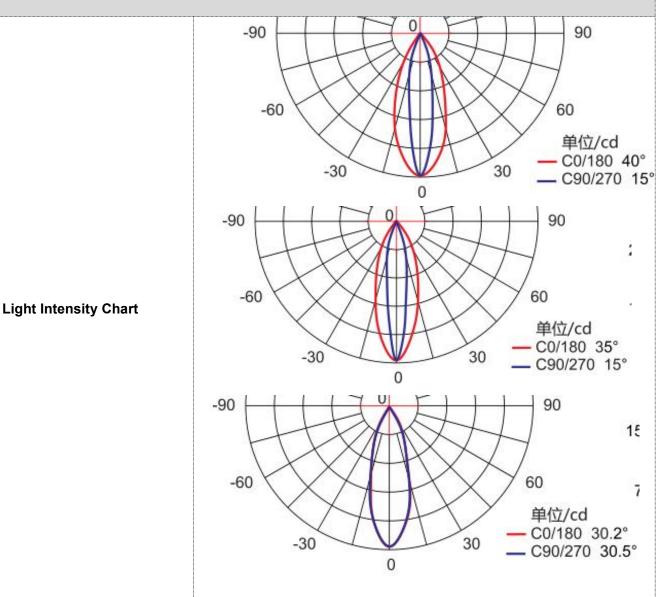

# **Light Intensity Distribution**

**Physical Dimension** 

Unit:mm

Focus on LED Pixel Light, Specialized in LED Landscape Lighting

| Efficiency flux | ≥70LM/W(White),≥45LM/W(RGBW),≥30LM/W(RGB)         |
|-----------------|---------------------------------------------------|
| Beam Angle      | 10*65°,30°,45°,60° and other beam angle available |