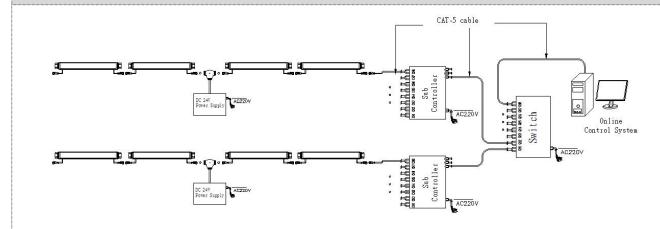

## System connection diagram:

- 1,Host controller should connect with slave controller. Working voltage for controllers are AC220V.
- 2,On-line main controller should connect with slave controller, on-line main controller and sub controller working voltage are AC220V.
- 3,Each sub-controller with 8 ports, with each port 512 pixels, supporting data converter, supports 100 meters ultra-long haul transmission.
- 4,The CAT-5 e. cable distance should be within 100 meters between host controller and slave controller, between slave controllers and switch, etc.

## **Online Controlling System Diagram**

## Offline Controlling System Diagram

E-mail: exc@exc-led.com