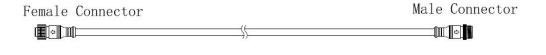

#### Accessories:

1: Female and Male Connector( Connect to first dot light for signal transmission)

2: Y Shape Connector(For power Distribution)

3: Interconnection Cable(1.3M,3M,5M is standard length)

4: End Cap