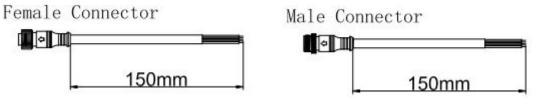

#### Accessories:

1: Female and Male Connector( Connect to first dot light for signal transmission)

2: Y Shape Connector(For power Distribution)

3: Interconnection Cable(1.3M,3M,5M is standard length)

4: End Cap