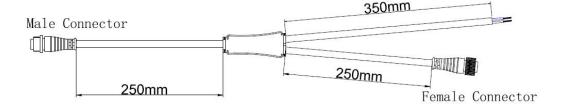

#### Accessories:

1: Female and Male Connector( Connect to first dot light for signal transmission)

2: Y Shape Connector(For power Distribution)

3: Interconnection Cable(1.3M,3M,5M is standard length)

4: End Cap