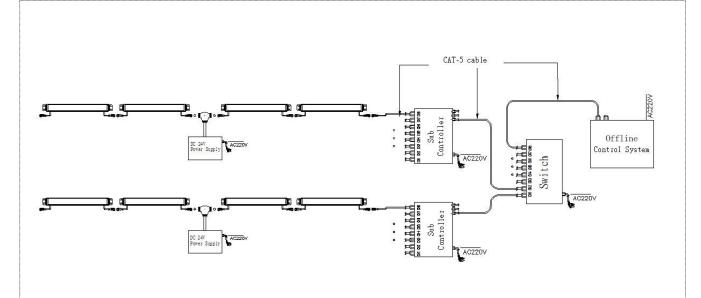

# System connection diagram:

- 1. Host controller should connect with slave controller. Working voltage for controllers are AC220V.
- 2. On-line main controller should connect with slave controller, on-line main controller and sub controller working voltage are AC220V.
- 3. each sub-controller with 8 ports, with each port 512 pixels, supporting data converter, supports 100 meters ultra-long haul transmission.
- 4. The CAT-5 e. cable distance should be within 100 meters between host controller and slave controller, between slave controllers and switch, etc.

# Offline Controlling System Diagram

**Online Controlling System Diagram** 