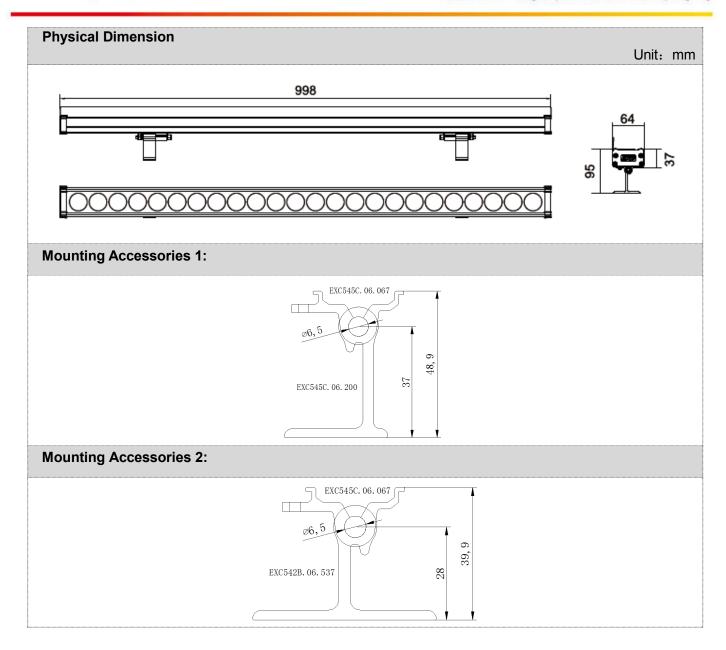

| Basic Specifications   |                                               |
|------------------------|-----------------------------------------------|
| Color Range            | RGBW, RGB, W(2200K-6500K)                     |
| Light Source           | 18(RGBW), 36(W, RGB, RGBW) pcs LEDs           |
| Working Voltage        | DC 24V                                        |
| Max. Power Consumption | 36W(RGBW, RGBW), 72W(white, RGBW)             |
| Control                | DMX512, ON/OFF                                |
| Segment                | 1                                             |
| Grey Scale             | 8bit, 16bit                                   |
| Source Life            | 50,000 h                                      |
| RDM                    | Optional                                      |
| LED chip Brand         | Optional(Cree, OSRAM, Lumileds, Epistar, etc) |
| Housing                | High Strength Aluminum                        |
| Cover                  | Tempered glass                                |
| Weight                 | 2.7KG                                         |
| Working Temperature    | -40°C to 60°C                                 |
| Storage Temperature    | -40°C to 70°C                                 |
| Protection Rating      | IP66                                          |