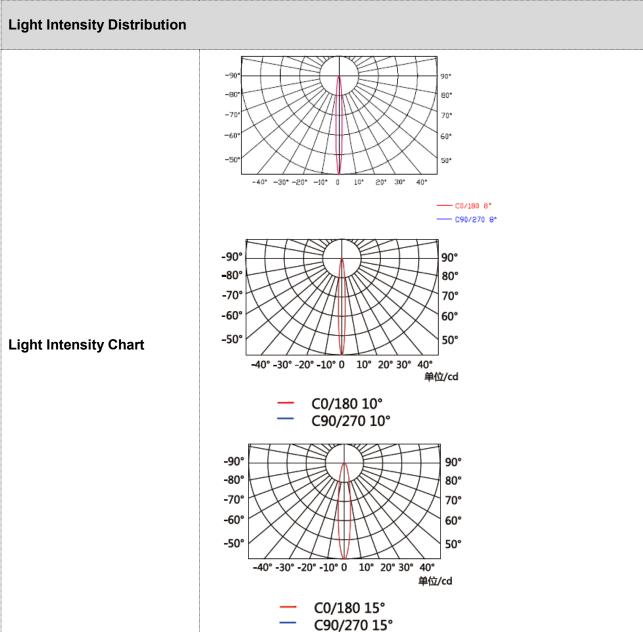

| Efficiency flux | 75LM/W(white), 25LM/W(RGB), 35LM/W(RGBW)                                                                                                      |
|-----------------|-----------------------------------------------------------------------------------------------------------------------------------------------|
| Beam Angle      | XP series: 8°、10°、15°、15*30°、30°、60° CREE 5050 RGBW(four in one) /XMLRGBW(four in one): 15°、30°、45°、60°、15*30° and other beam angle available |