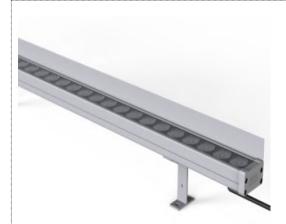

## Description

**EXC-W62CRL full color series** are high power outdoor landscape LED wall washer with high strength aluminum alloy housing by EXC-LED. EXC-W62CRL can be used for accent lighting or flood lighting, such as building facade, bridge, stage, etc. Customized lighting fixture length available.