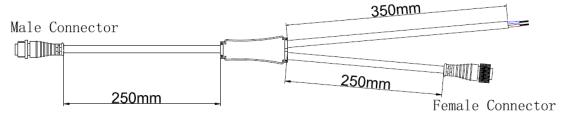

#### Accessories:

1: Female and Male Connector( Connect to first dot light for signal transmission)

2: Y Shape Connector(For power Distribution)

3: Interconnection Cable(1.3M,3M,5M is standard length)

4: End Cap