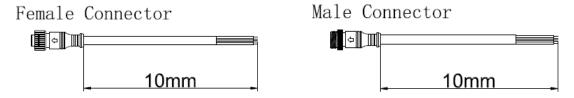

#### Accessories:

1: Female and Male Connector( Connect to first dot light for signal transmission)

2: Y Shape Connector(For power Distribution)

3: Interconnection Cable(1.3M,3M,5M is standard length)

4: End Cap