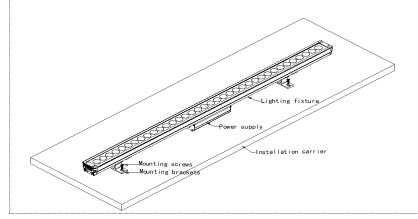

# **Installation Diagram**

Step 1: Use M6 expansion screw and fix the mounting seat to the required position as shown. And specific spacing according to lamp length requirements.

Step2: Fix the screws.