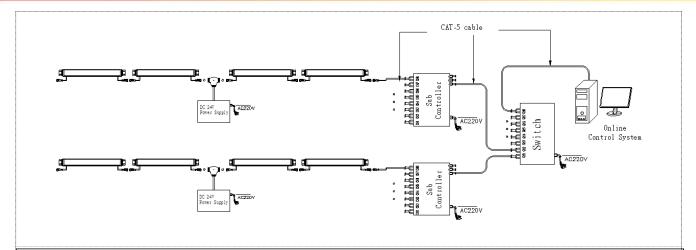

# System connection diagram:

- 1. Host controller should connect with slave controller. Working voltage for controllers are AC220V.
- 2. On-line main controller should connect with slave controller, on-line main controller and sub controller working voltage are AC220V.
- 3. each sub-controller with 8 ports, with each port 512 pixels, supporting data converter, supports 100 meters ultra-long haul transmission.
- 4. The CAT-5 e. cable distance should be within 100 meters between host controller and slave controller, between slave controllers and switch, etc.

# Offline Controlling System Diagram

**Online Controlling System Diagram** 