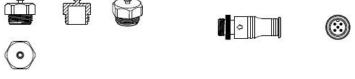

#### Accessories :

1: Female and Male Connector( Connect to first dot light for signal transmission)

2: Y Shape Connector(For power Distribution)

3: Interconnection Cable(1.3M,3M,5M is standard length)

Male Connector