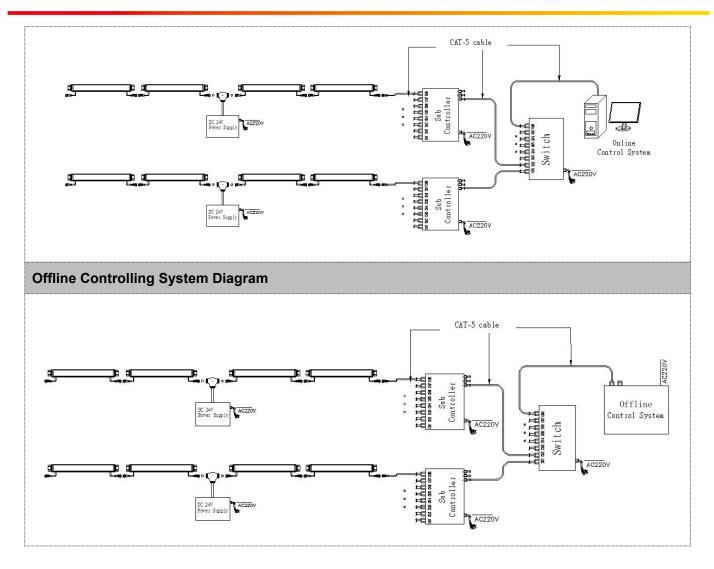

### System connection diagram:

- 1, Host controller should connect with slave controller. Working voltage for controllers are AC220V.
- 2,On-line main controller should connect with slave controller, on-line main controller and sub controller working voltage are AC220V.
- 3,Each sub-controller with 8 ports, with each port 512 pixels, supporting data converter, supports 100 meters ultra-long haul transmission.
- 4,The CAT-5 e. cable distance should be within 100 meters between host controller and slave controller, between slave controllers and switch, etc.

### **Online Controlling System Diagram**

E-mail: exc@exc-led.com