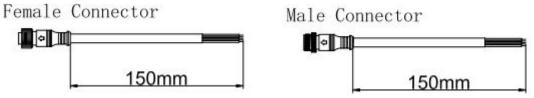

#### Accessories :

1: Female and Male Connector( Connect to first dot light for signal transmission)

2: Y Shape Connector(For power Distribution)

3: Interconnection Cable(1.3M,3M,5M is standard length)

Male Connector