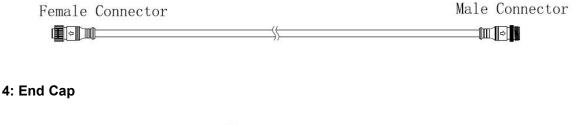

#### Accessories :

1: Female and Male Connector( Connect to first dot light for signal transmission)

2: Y Shape Connector(For power Distribution)

3: Interconnection Cable(1.3M,3M,5M is standard length)

Male Connector