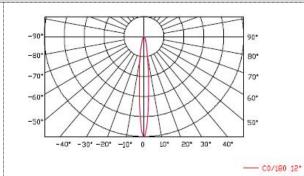

## **Light Intensity Distribution**

# **Light Intensity Chart**

E-mail: exc@exc-led.com

E-mail: exc@exc-led.com

| Working Temperature | -40°C to 60°C                                    |
|---------------------|--------------------------------------------------|
| Storage Temperature | -40°C to 70°C                                    |
| Protection Rating   | IP66                                             |
| Efficiency flux     | ≥70LM/W(White),≥45LM/W(RGBW),≥30LM/W(RGB)        |
| Beam Angle          | 12°、12*22°、16*50°,and other beam angle available |