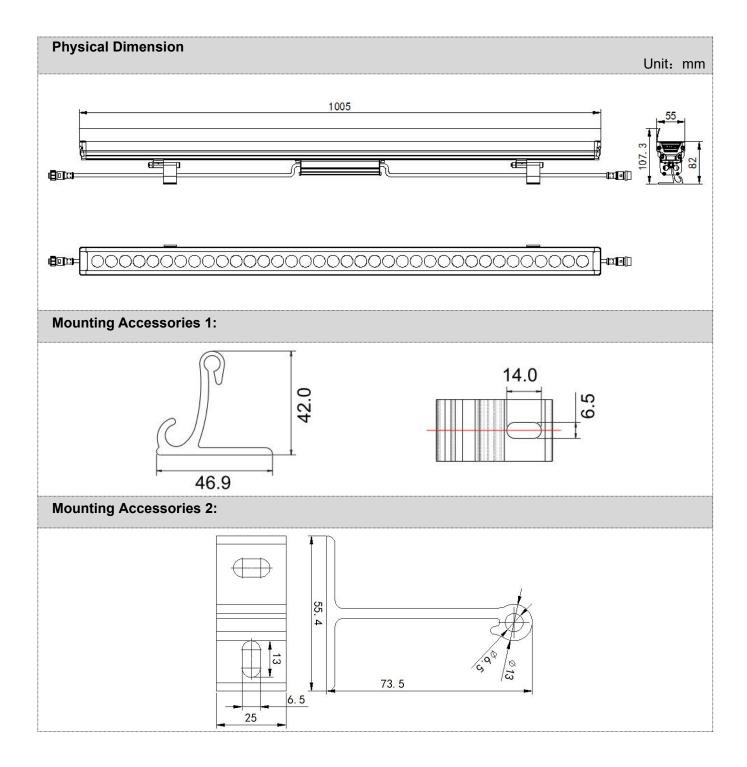

# **Installation Diagram**

Step 1: Use M6 expansion screw and fix the mounting seat to the required position as shown. And specific spacing according to lamp length requirements.

Step2: Fix the screws.