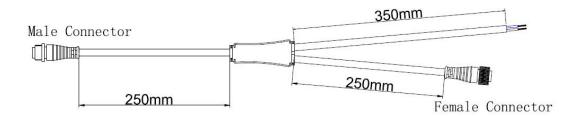

#### Accessories :

1: Female and Male Connector( Connect to first dot light for signal transmission)

2: Y Shape Connector(For power Distribution)

3: Interconnection Cable(1.3M,3M,5M is standard length)

Male Connector