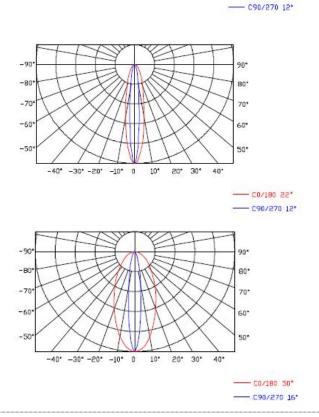

## **Light Intensity Distribution**

# **Light Intensity Chart**

E-mail: exc@exc-led.com

E-mail: exc@exc-led.com

| Working Temperature | -40°C to 60°C                                    |
|---------------------|--------------------------------------------------|
| Storage Temperature | -40°C to 70°C                                    |
| Protection Rating   | IP66                                             |
| Efficiency flux     | ≥70LM/W(White),≥45LM/W(RGBW),≥30LM/W(RGB)        |
| Beam Angle          | 12°、12*22°、16*50°,and other beam angle available |