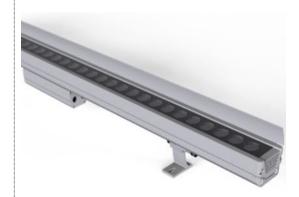

### **EXC-W55CRL** Multi-pixel LED Wall Washer

Application Environment: Indoor Outdoor

#### **Description**

**EXC-W55CRL full color series** are high power outdoor landscape LED wall washer with high strength aluminum alloy housing by EXC-LED. EXC-W55CRL can be used for accent lighting or flood lighting, such as building facade, bridge, stage, etc. Customized lighting fixture length available.