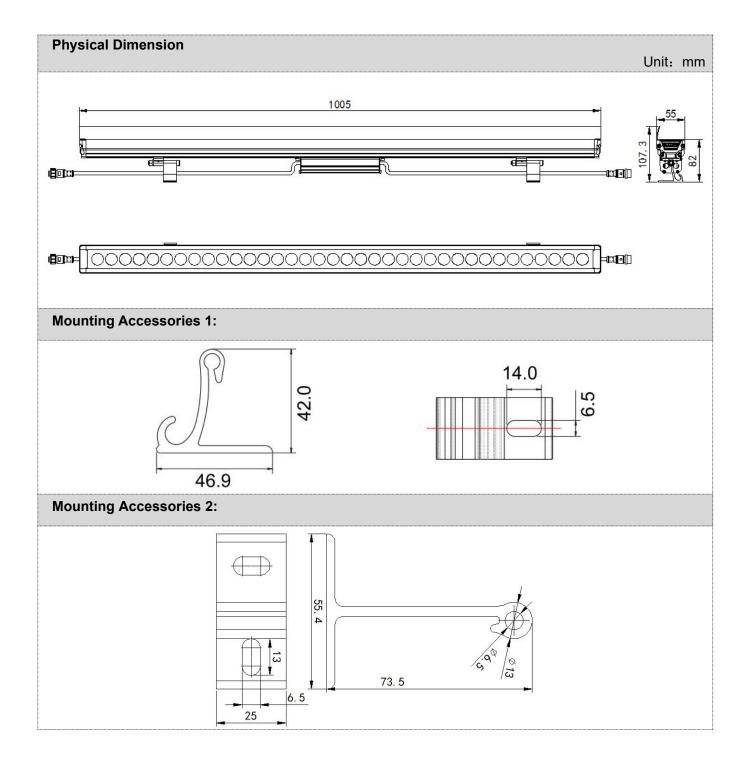

# **Installation Diagram**

Step 1: Use M6 expansion screw and fix the mounting seat to the required position as shown. And specific spacing according to lamp length requirements.

Step2: Fix the screws.