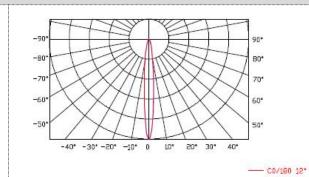

# **Light Intensity Distribution**

# **Light Intensity Chart**

E-mail: exc@exc-led.com

Http://www.exc-led.com

| Working Temperature | -40°C to 60°C                                    |
|---------------------|--------------------------------------------------|
| Storage Temperature | -40°C to 70°C                                    |
| Protection Rating   | IP66                                             |
| Efficiency flux     | ≥70LM/W(White),≥45LM/W(RGBW),≥30LM/W(RGB)        |
| Beam Angle          | 12°、12*22°、16*50°,and other beam angle available |