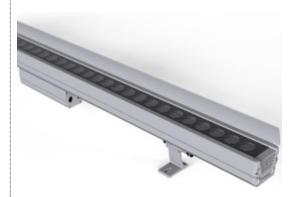

### **EXC-W55CRH** Multi-pixel LED Wall Washer

Application Environment: Indoor Outdoor

#### **Description**

**EXC-W55CRH full color series** are high power outdoor landscape LED wall washer with high strength aluminum alloy housing by EXC-LED. EXC-W55CRH can be used for accent lighting or flood lighting, such as building facade, bridge, stage, etc. Customized lighting fixture length available.