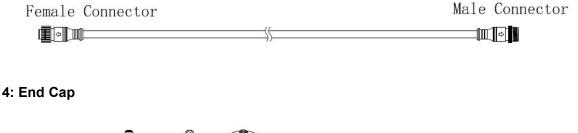

# 1: Female and Male Connector( Connect to first dot light for signal transmission)