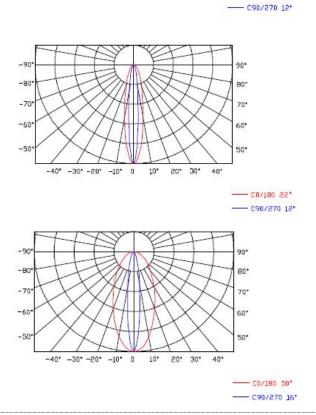

# **Light Intensity Distribution**

# **Light Intensity Chart**

E-mail: exc@exc-led.com

Http://www.exc-led.com

| Working Temperature | -40°C to 60°C                                    |
|---------------------|--------------------------------------------------|
| Storage Temperature | -40°C to 70°C                                    |
| Protection Rating   | IP66                                             |
| Efficiency flux     | ≥70LM/W(White),≥45LM/W(RGBW),≥30LM/W(RGB)        |
| Beam Angle          | 12°、12*22°、16*50°,and other beam angle available |