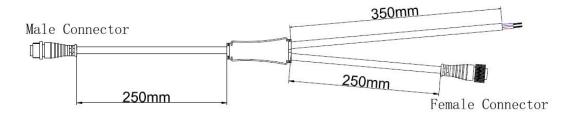

# 2: Y Shape Connector(For power Distribution)

### 3: Interconnection Cable(1.3M,3M,5M is standard length)

Male Connector Male Connector