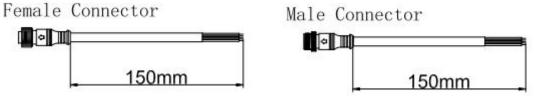

# 1: Female and Male Connector( Connect to first dot light for signal transmission)