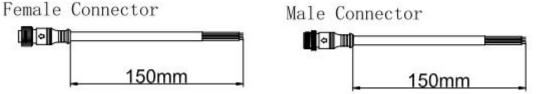

#### Accessories:

## 1: Female and Male Connector( Connect to first dot light for signal transmission)