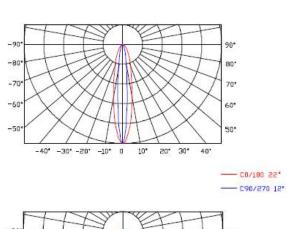

# **Light Intensity Distribution**

# **Light Intensity Chart**

--- C90/270 16°

-- C90/270 12\*

Http://www.exc-led.com

Focus on LED Pixel Light, Specialized in LED Landscape Lighting.

| Working Temperature | -40°C to 60°C                                    |
|---------------------|--------------------------------------------------|
| Storage Temperature | -40°C to 70°C                                    |
| Protection Rating   | IP66                                             |
| Efficiency flux     | ≥70LM/W(White),≥45LM/W(RGBW),≥30LM/W(RGB)        |
| Beam Angle          | 12°,12*22°,16*50°,and other beam angle available |