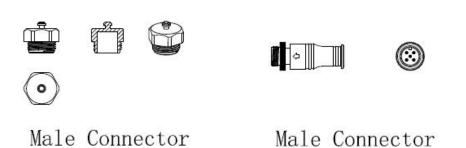

lave controller. Working voltage for controllers are AC220V.
- 2,On-line main controller should connect with slave controller, on-line main controller and sub controller working voltage are AC220V.
- 3,Each sub-controller with 8 ports, with each port 512 pixels, supporting data converter, supports 100 meters ultra-long haul transmission.
- 4,The CAT-5 e. cable distance should be within 100 meters between host controller and slave controller, between slave controllers and switch, etc.

### **Online Controlling System Diagram**





E-mail: exc@exc-led.com



#### Accessories:

## 1: Female and Male Connector( Connect to first dot light for signal transmission)



# 2: Y Shape Connector(For power Distribution)



### 3: Interconnection Cable(1.3M,3M,5M is standard length)



### 4: End Cap



E-mail: exc@exc-led.com