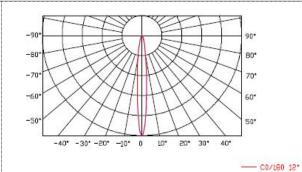

# **Light Intensity Distribution**

# **Light Intensity Chart**

--- C90/270 16°

-- C90/270 12\*

Http://www.exc-led.com

Focus on LED Pixel Light, Specialized in LED Landscape Lighting.

| Working Temperature | -40°C to 60°C                                    |
|---------------------|--------------------------------------------------|
| Storage Temperature | -40°C to 70°C                                    |
| Protection Rating   | IP66                                             |
| Efficiency flux     | ≥70LM/W(White),≥45LM/W(RGBW),≥30LM/W(RGB)        |
| Beam Angle          | 12°,12*22°,16*50°,and other beam angle available |