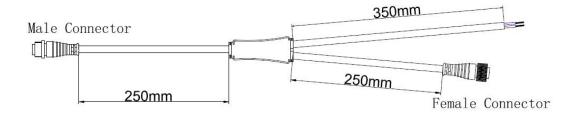

s.



#### System connection diagram:

- 1, Host controller should connect with slave controller. Working voltage for controllers are AC220V.
- 2,On-line main controller should connect with slave controller, on-line main controller and sub controller working voltage are AC220V.
- 3,Each sub-controller with 8 ports, with each port 512 pixels, supporting data converter, supports 100 meters ultra-long haul transmission.
- 4,The CAT-5 e. cable distance should be within 100 meters between host controller and slave controller, between slave controllers and switch, etc.

### **Online Controlling System Diagram**





E-mail: exc@exc-led.com



#### Accessories:

## 1: Female and Male Connector( Connect to first dot light for signal transmission)



# 2: Y Shape Connector(For power Distribution)



### 3: Interconnection Cable(1.3M,3M,5M is standard length)



### 4: End Cap



E-mail: exc@exc-led.com