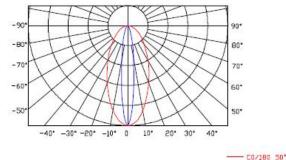

# **Light Intensity Distribution**

# **Light Intensity Chart**

--- C90/270 16°

-- C90/270 12\*

Http://www.exc-led.com

Focus on LED Pixel Light, Specialized in LED Landscape Lighting.

| Working Temperature | -40°C to 60°C                                    |
|---------------------|--------------------------------------------------|
| Storage Temperature | -40°C to 70°C                                    |
| Protection Rating   | IP66                                             |
| Efficiency flux     | ≥70LM/W(White),≥45LM/W(RGBW),≥30LM/W(RGB)        |
| Beam Angle          | 12°,12*22°,16*50°,and other beam angle available |