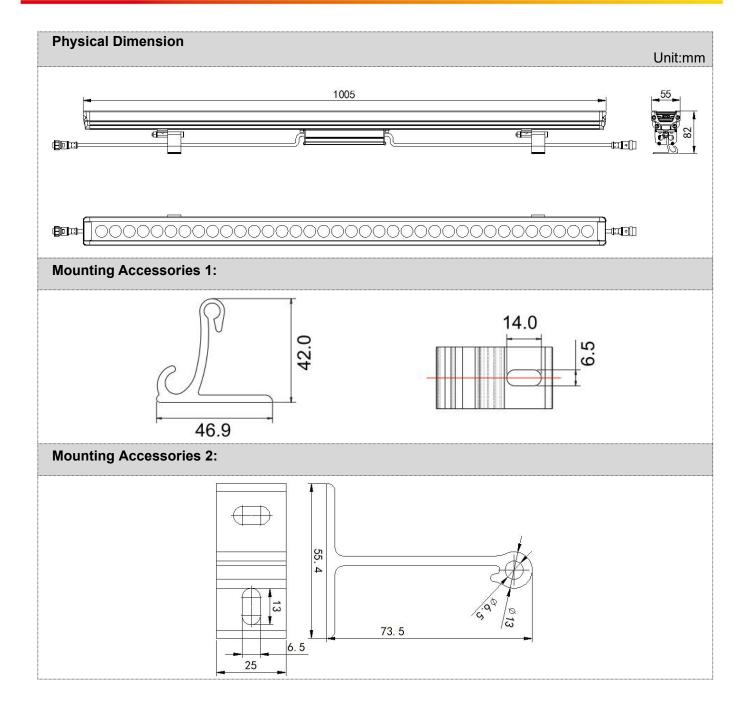

### **EXC-W55CBL** Multi-pixel LED Wall Washer

Application Environment: Indoor Outdoor

#### **Description**

**EXC-W55CBL full color series** are high power outdoor landscape LED wall washer with high strength aluminum alloy housing by EXC-LED. EXC-W55CBL can be used for accent lighting or flood lighting, such as building facade, bridge, stage, etc. Customized lighting fixture length available.