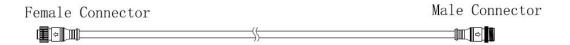

## 1: Female and Male Connector( Connect to first dot light for signal transmission)