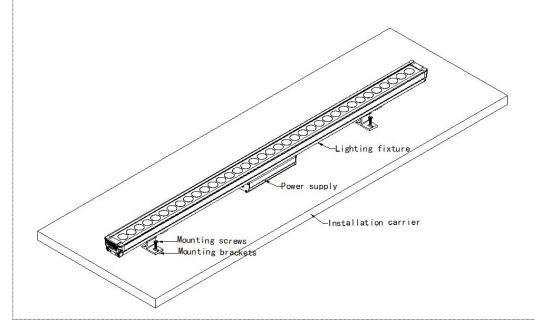

# **Installation Diagram**

Step 1: Use M6 expansion screw and fix the mounting seat to the required position as shown. And specific spacing according to lamp length requirements.

Step2: Fix the screws.