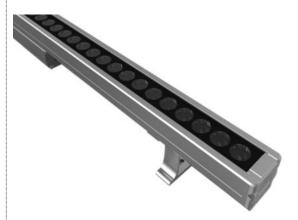

### **EXC-W55CBL** Multi-pixel LED Wall Washer

Application Environment: Indoor Outdoor

#### **Description**

**EXC-W55CBL full color series** are high power outdoor landscape LED wall washer with high strength aluminum alloy housing by EXC-LED. EXC-W55CBL can be used for accent lighting or flood lighting, such as building facade, bridge, stage, etc. Customized lighting fixture length available.