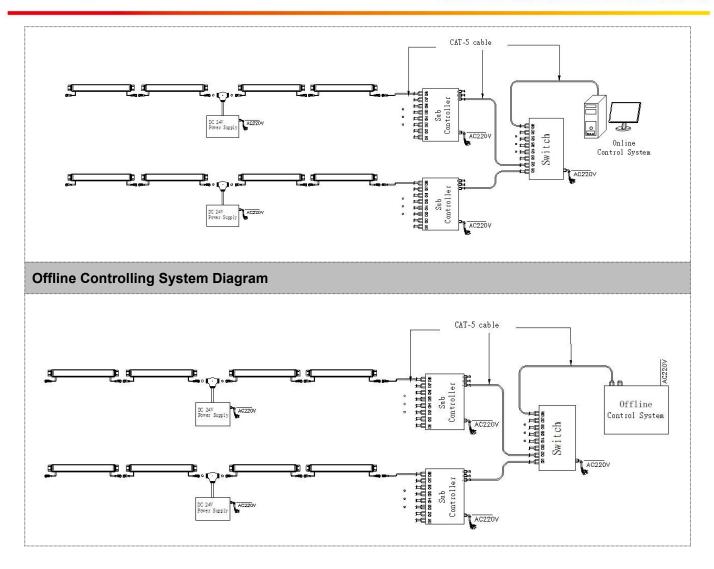

#### System connection diagram:

- 1, Host controller should connect with slave controller. Working voltage for controllers are AC220V.
- 2,On-line main controller should connect with slave controller, on-line main controller and sub controller working voltage are AC220V.
- 3,Each sub-controller with 8 ports, with each port 512 pixels, supporting data converter, supports 100 meters ultra-long haul transmission.
- 4,The CAT-5 e. cable distance should be within 100 meters between host controller and slave controller, between slave controllers and switch, etc.

### **Online Controlling System Diagram**

E-mail: exc@exc-led.com