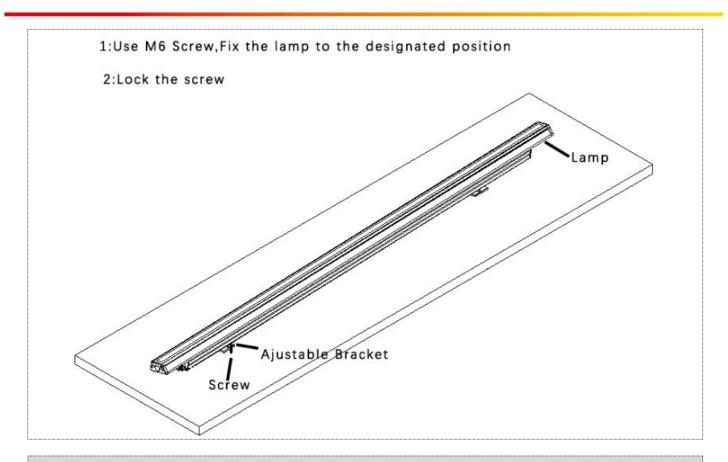

G+<br>12pcs<br>SMD<br>B+12pcs<br>SMD W<br>LDES | DMX<br>512   | 65536         | 1           | Alumin<br>um | DC24V                      | 48W         | <i>≥</i><br>2400lm | Yes         | Optiona<br>I |
|        | EXC-W50<br>DBL-48W-<br>D1 | 48pcs<br>SMD W<br>LEDs                                                        | ON/<br>OFF   | -             | -           | Alumin<br>um | DC24V                      | 48W         | ≥<br>3360lm        | Yes         | Optiona<br>I |
|        | EXC-W50<br>DBL-36W-<br>D1 | 36pcs<br>SMD W<br>LEDs                                                        | ON/<br>OFF   | -             | -           | Alumin<br>um | DC24V                      | 36W         | ≥<br>2520lm        | Yes         | Optiona<br>I |



### Installation Diagram

1. Facade installation



### System connection diagram:

- 1. Host controller should connect with slave controller. Working voltage for controllers are AC220V.
- 2. On-line main controller should connect with slave controller, on-line main controller and sub controller working voltage are AC220V.
- 3、each sub-controller with 8 ports, with each port 512 pixels, supporting data converter, supports 100 meters ultra-long haul transmission.
- 4. The CAT-5 e. cable distance should be within 100 meters between host controller and slave controller, between slave controllers and switch, etc.



## 深圳爱克莱特科技股份有限公司 Shenzhen EXC-LED Technology Co.,Ltd

深圳市光明区凤凰街道塘家社区科农路589号爱克股份产业园1栋101 101. Building 1, EXC Stock Industrial Park. No. 589, Kenong Road. Tangjia Community. Fenghuang Street, Guangming District, Shenzhen



# 深圳爱克