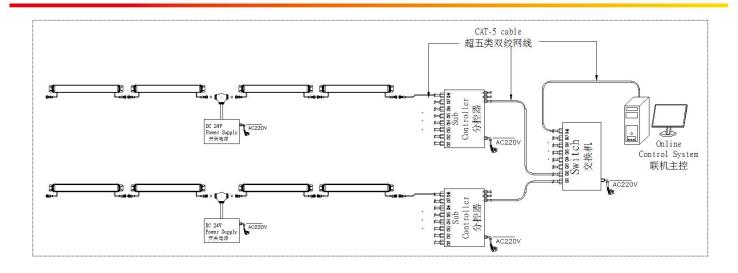

### System connection diagram:

- 1. Host controller should connect with slave controller. Working voltage for controllers are AC220V.
- 2. On-line main controller should connect with slave controller, on-line main controller and sub controller working voltage are AC220V.
- 3、each sub-controller with 8 ports, with each port 512 pixels, supporting data converter, supports 100 meters ultra-long haul transmission.
- 4. The CAT-5 e. cable distance should be within 100 meters between host controller and slave controller, between slave controllers and switch, etc.