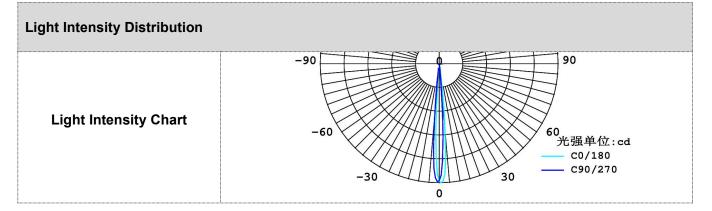

### Features

- The newest generation technology: DMX512 parallel bus design
- Unique appearance, end face is diamond-shaped design
- Professional comb convection heat dissipation design
- Low thermal resistance path heat dissipation design
- Outdoor lightning protection and electrostatic discharge (ESD) protection design
- Projection distance: 1-3m

| Power Consumption      | 48W                                 |
|------------------------|-------------------------------------|
| Optical Specifications |                                     |
| Light Intensity        | 2400LM(R+G+B+W)/3360LM (W-3000K)    |
| Beam Angle             | 10°, and other beam angle available |