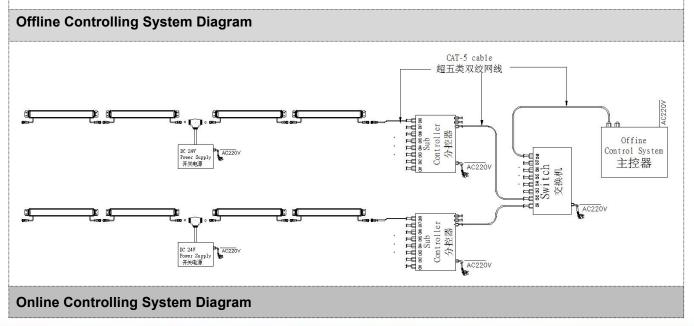

### System connection diagram:

- 1. Host controller should connect with slave controller. Working voltage for controllers are AC220V.
- 2. On-line main controller should connect with slave controller, on-line main controller and sub controller working voltage are AC220V.
- 3、each sub-controller with 8 ports, with each port 512 pixels, supporting data converter, supports 100 meters ultra-long haul transmission.
- 4. The CAT-5 e. cable distance should be within 100 meters between host controller and slave controller, between slave controllers and switch, etc.