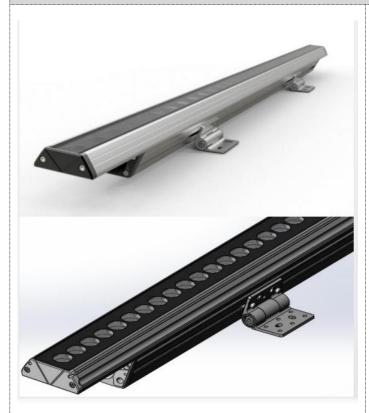

### Description

**EXC-W50DBL series are** are high power outdoor landscape LED wall washer with high strength aluminum alloy housing by EXC-LED.Each lighting fixture is a separate lighting pixel, and each pixel can realize 65536 grades gray scale changing. EXC-W50DBL can be used for accent lighting or flood lighting, such as building facade, bridge, stage, etc. Customized lighting fixture length available.

### Features

- The newest generation technology: DMX512 parallel bus design
- Unique appearance, end face is diamond-shaped design
- Professional comb convection heat dissipation design
- Low thermal resistance path heat dissipation design
- Outdoor lightning protection and electrostatic discharge (ESD) protection design
- Projection distance: 1-3m