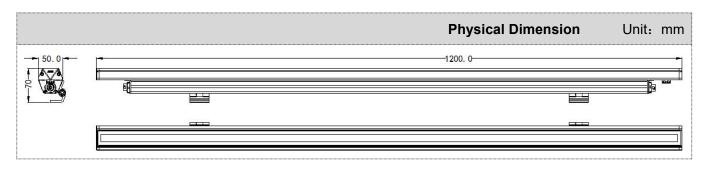

| Basic Specifications         |                                                                           |  |  |  |  |  |
|------------------------------|---------------------------------------------------------------------------|--|--|--|--|--|
| Color Range                  | R+G+B+W/ White (2200-6500K)                                               |  |  |  |  |  |
| Light Source                 | 12pcs SMD R+12pcs SMD G+ 12pcs SMD B+12pcs SMD W LDES<br>48pcs SMD W LEDs |  |  |  |  |  |
| Source Life                  | 50,000 h                                                                  |  |  |  |  |  |
| Material                     | High Strength Aluminum housing + tempered glass                           |  |  |  |  |  |
| Weight                       | 2.5Kg                                                                     |  |  |  |  |  |
| Environmental Specifications |                                                                           |  |  |  |  |  |
| Working Temperature          | -40°C to 50°C                                                             |  |  |  |  |  |
| Storage Temperature          | -40°C to 70°C                                                             |  |  |  |  |  |
| Protection Rating            | IP66                                                                      |  |  |  |  |  |
| Electrical Specifications    |                                                                           |  |  |  |  |  |
| Working Voltage              | DC 24V                                                                    |  |  |  |  |  |