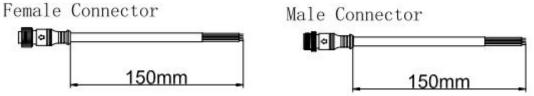

#### Accessories:

1: Female and Male Connector( Connect to first dot light for signal transmission)

2: Y Shape Connector(For power Distribution)

3: Interconnection Cable(1.3M,3M,5M is standard length)

Male Connector