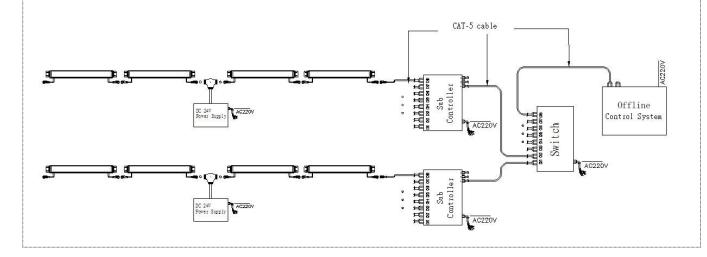

#### System connection diagram:

- 1,Host controller should connect with slave controller. Working voltage for controllers are AC220V.
- 2,On-line main controller should connect with slave controller, on-line main controller and sub controller working voltage are AC220V.
- 3,Each sub-controller with 8 ports, with each port 512 pixels, supporting data converter, supports 100 meters ultra-long haul transmission.
- 4,The CAT-5 e. cable distance should be within 100 meters between host controller and slave controller, between slave controllers and switch, etc.

#### Offline Controlling System Diagram