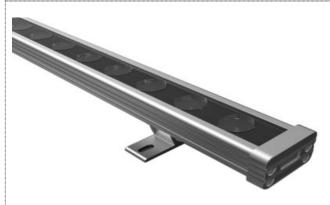

## **EXC-W42BBL** Multi-pixel LED Wall Washer

Application Environment: Indoor Outdoor

#### **Description**

**EXC-W42BBL full color series** consists of strip-shaped small-power wall washer lights with high-strength aluminum alloy housing specially designed by EXC for outdoor landscape lighting. It could be used for illumination in specific areas or landscape wash lighting, applicable on building facades, bridges, stages, etc. There are many options for lamp length specifications available.

#### **Features**

- Professional comb convection heat dissipation design
- Unique waterproof and breathable design
- Low thermal resistance path heat dissipation design
- Outdoor lightning protection and electrostatic discharge (ESD) protection design
- Projection distance: 1-3m