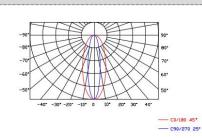

-------|-----------------------------------------------------------|
| Storage Temperature | -40°C to 70°C                                             |
| Protection Rating   | IP66                                                      |
| Efficiency flux     | ≥70LM/W(White),≥45LM/W(RGBW),≥30LM/W(RGB)                 |
| Beam Angle          | 15*25°/15*55°/15° /20°/30°/45°/60° /20*40°/15°/80°/10*60° |

| Host Controller              | EXC-5200                      |
|------------------------------|-------------------------------|
| Slave Controller             | EXC-2905T1                    |
| Signal Cable                 | EXC-LED outdoor special cable |
| Light Intensity Distribution |                               |

## **Light Intensity Distribution**

# **Light Intensity Chart**





## **Physical Dimension**

## Unit:mm







## **Installation Diagram**

Use M6 expansion screws to fix the mounting seat to the required position as shown in the figure. The specific spacing shall be based on the length of lights.





#### System connection diagram:

- 1,Host controller should connect with slave controller. Working voltage for controllers are AC220V.
- 2,On-line main controller should connect with slave controller, on-line main controller and sub controller working voltage are AC220V.
- 3,Each sub-controller with 8 ports, with each port 512 pixels, supporting data converter, supports 100 meters ultra-long haul transmission.
- 4,The CAT-5 e. cable distance should be within 100 meters between host controller and slave controller, between slave controllers and switch, et