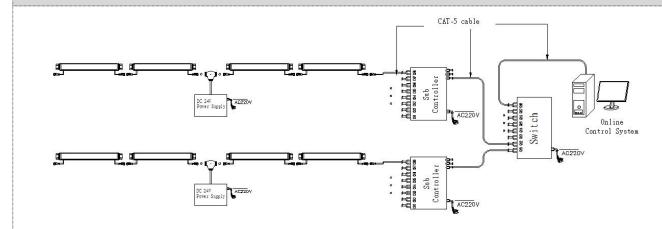

#### System connection diagram:

- 1,Host controller should connect with slave controller. Working voltage for controllers are AC220V.
- 2,On-line main controller should connect with slave controller, on-line main controller and sub controller working voltage are AC220V.
- 3,Each sub-controller with 8 ports, with each port 512 pixels, supporting data converter, supports 100 meters ultra-long haul transmission.
- 4,The CAT-5 e. cable distance should be within 100 meters between host controller and slave controller, between slave controllers and switch, etc.

## **Online Controlling System Diagram**