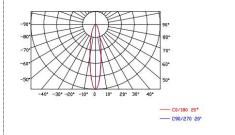

---------|-----------------------------------------------------------|
| Storage Temperature | -40°C to 70°C                                             |
| Protection Rating   | IP66                                                      |
| Efficiency flux     | ≥70LM/W(White),≥45LM/W(RGBW),≥30LM/W(RGB)                 |
| Beam Angle          | 15*25°/15*55°/15° /20°/30°/45°/60° /20*40°/15°/80°/10*60° |

| Host Controller              | EXC-5200                      |
|------------------------------|-------------------------------|
| Slave Controller             | EXC-2905T1                    |
| Signal Cable                 | EXC-LED outdoor special cable |
| Light Intensity Distribution |                               |

## **Light Intensity Distribution**

# **Light Intensity Chart**





## **Physical Dimension**

## Unit:mm







## **Installation Diagram**

Use M6 expansion screws to fix the mounting seat to the required position as shown in the figure. The specific spacing shall be based on the length of lights.





#### System connection diagram:

- 1,Host controller should connect with slave controller. Working voltage for controllers are AC220V.
- 2,On-line main controller should connect with slave controller, on-line main controller and sub controller working voltage are AC220V.
- 3,Each sub-controller with 8 ports, with each port 512 pixels, supporting data converter, supports 100 meters ultra-long haul transmission.
- 4,The CAT-5 e. cable distance should be within 100 meters between host controller and slave controller, between slave controllers and switch,