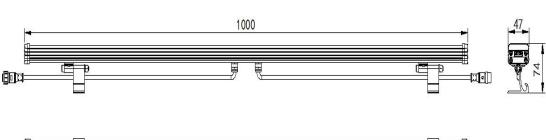

--------------------------|
| Storage Temperature | -40°C to 70°C                                             |
| Protection Rating   | IP66                                                      |
| Efficiency flux     | ≥70LM/W(White),≥45LM/W(RGBW),≥30LM/W(RGB)                 |
| Beam Angle          | 15*25°/15*55°/15° /20°/30°/45°/60° /20*40°/15°/80°/10*60° |

| Host Controller              | EXC-5200                      |
|------------------------------|-------------------------------|
| Slave Controller             | EXC-2905T1                    |
| Signal Cable                 | EXC-LED outdoor special cable |
| Light Intensity Distribution |                               |

## **Light Intensity Distribution**

# **Light Intensity Chart**





## **Physical Dimension**

## Unit:mm







## **Installation Diagram**

Use M6 expansion screws to fix the mounting seat to the required position as shown in the figure. The specific spacing shall be based on the length of lights.





#### System connection diagram:

- 1,Host controller should connect with slave controller. Working voltage for controllers are AC220V.
- 2,On-line main controller should connect with slave controller, on-line main controller and sub controller working voltage are AC220V.
- 3,Each sub-controller with 8 ports, with each port 512 pixels, supporting data converter, supports 100 meters ultra-long haul transmission.
- 4,The CAT-5 e. cable distance should be within 100 meters between host controller and slave controller, between slave controllers and switch, etc.

## **Online Controlling System Diagra