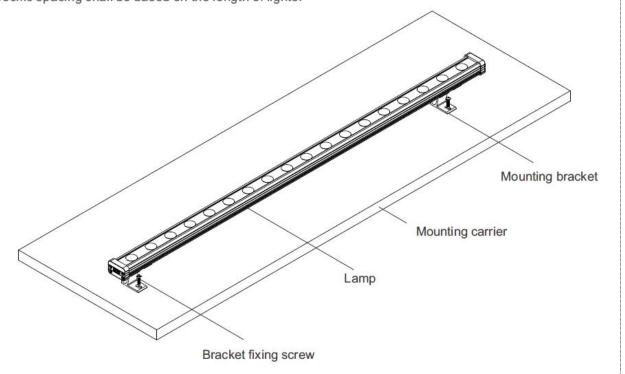

## **Installation Diagram**

Use M6 expansion screws to fix the mounting seat to the required position as shown in the figure. The specific spacing shall be based on the length of lights.