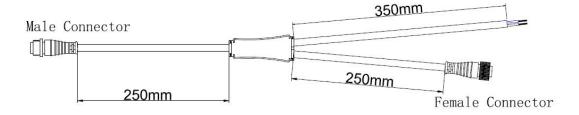

#### Accessories:

1: Female and Male Connector( Connect to first dot light for signal transmission)

2: Y Shape Connector(For power Distribution)

3: Interconnection Cable(1.3M,3M,5M is standard length)

Male Connector