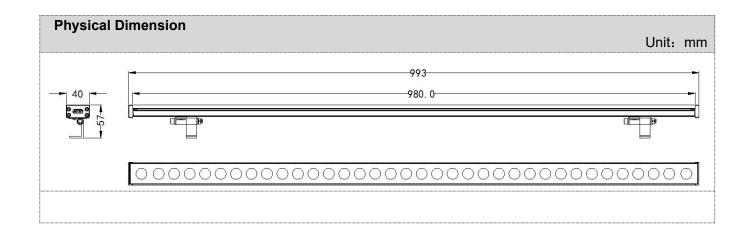

| Basic Specifications   |                                               |  |
|------------------------|-----------------------------------------------|--|
| Color Range            | W(2200K-6500K), RGBW                          |  |
| Light Source           | 24/36 pcs LEDs                                |  |
| Working Voltage        | DC 24V                                        |  |
| Max. Power Consumption | 24W/36W                                       |  |
| Control                | ON/OFF                                        |  |
| Segment                | 1                                             |  |
| Grey Scale             | /                                             |  |
| Source Life            | 50,000 h                                      |  |
| RDM                    | Optional                                      |  |
| LED chip Brand         | Optional(Cree, OSRAM, Lumileds, Epistar, etc) |  |
| Housing                | High Strength Aluminum                        |  |
| Cover                  | Tempered glass                                |  |
| Weight                 | 1.1KG                                         |  |
| Working Temperature    | -40°C to 60°C                                 |  |
| Storage Temperature    | -40°C to 70°C                                 |  |

| Protection Rating | IP66                                       |
|-------------------|--------------------------------------------|
| Light Intensity   | 1260LM/1680LM                              |
| Beam Angle        | 15*25°, 10*60°, 20*40°, 20°, 30°, 45°, 60° |