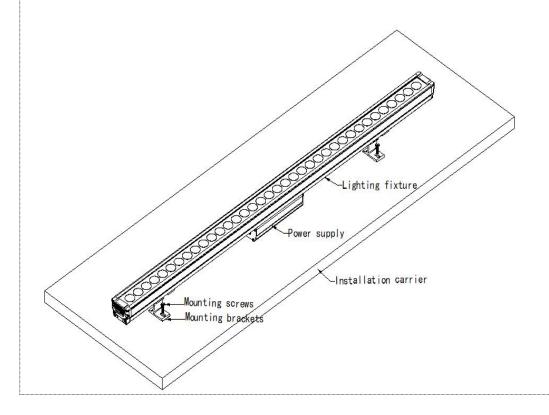

### **Installation Diagram**

Step 1: Use M6 expansion screw and fix the mounting seat to the required position as shown. And specific spacing according to lamp length requirements.

Step2: Fix the screws.