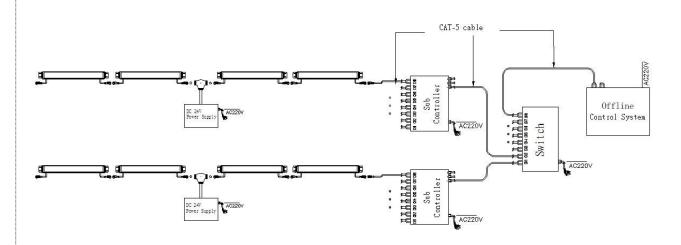

System connection diagram:

- 1. Host controller should connect with slave controller. Working voltage for controllers are AC220V.
- 2. On-line main controller should connect with slave controller, on-line main controller and sub controller working voltage are AC220V.
- 3. each sub-controller with 8 ports, with each port 512 pixels, supporting data converter, supports 100 meters ultra-long haul transmission.
- 4. The CAT-5 e. cable distance should be within 100 meters between host controller and slave controller, between slave controllers and switch, etc.

#### Offline Controlling System Diagram

### **Online Controlling System Diagram**