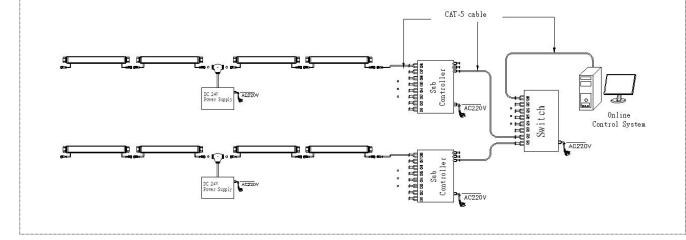

System connection diagram:

- 1. Host controller should connect with slave controller. Working voltage for controllers are AC220V.
- 2. On-line main controller should connect with slave controller, on-line main controller and sub controller working voltage are AC220V.
- 3. each sub-controller with 8 ports, with each port 512 pixels, supporting data converter, supports 100 meters ultra-long haul transmission.
- 4. The CAT-5 e. cable distance should be within 100 meters between host controller and slave controller, between slave controllers and switch, etc.

### **Online Controlling System Diagram**