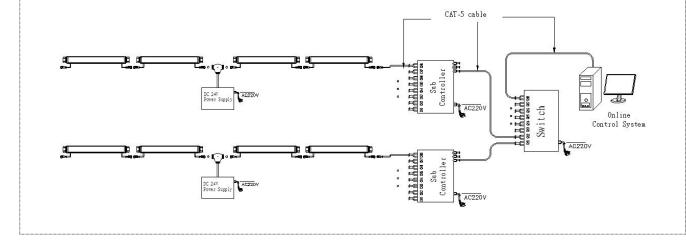

# System connection diagram:

- 1. Host controller should connect with slave controller. Working voltage for controllers are AC220V.
- 2. On-line main controller should connect with slave controller, on-line main controller and sub controller working voltage are AC220V.
- 3. each sub-controller with 8 ports, with each port 512 pixels, supporting data converter, supports 100 meters ultra-long haul transmission.
- 4. The CAT-5 e. cable distance should be within 100 meters between host controller and slave controller, between slave controllers and switch, etc.

## **Online Controlling System Diagram**