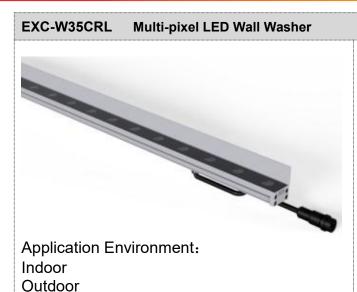

## Description

**EXC-W35CRL** series are high power outdoor landscape LED wall washer with high strength aluminum alloy housing by EXC-LED, can be used for accent lighting or flood lighting, such as building facade, bridge, stage, etc. Versatile length allows various options.

#### **Features**

- Cancel the knapsack; light,thin,and simple in design
- Patented comb-like convection design ensure better heat dissipation
- Low thermal resistance path heat dissipation design
- Design of unique waterproof and ventilation
- Outdoor lighting protection and electrostatic discharge (ESD) protection design
- Projection distance: 1-1.5m