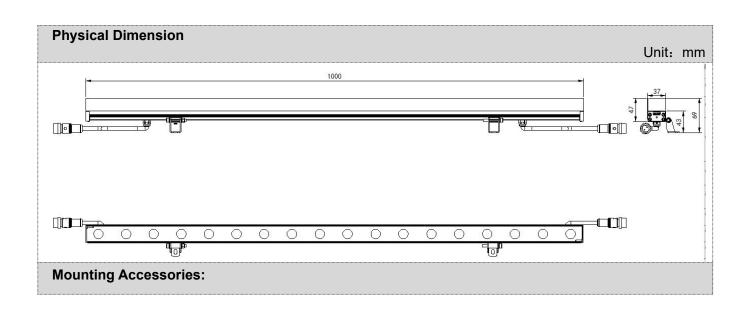

# **Installation Diagram**

Step 1: Use M6 expansion screw and fix the mounting seat to the required position as shown. And specific spacing according to lamp length requirements.

Step2: Fix the screws.