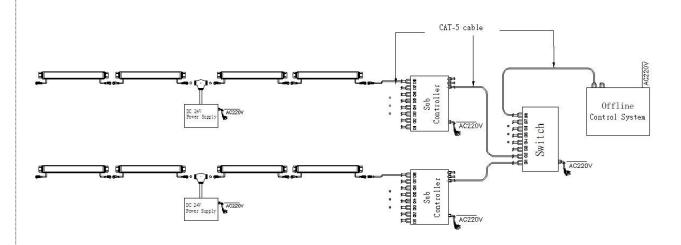

# System connection diagram:

- 1. Host controller should connect with slave controller. Working voltage for controllers are AC220V.
- 2. On-line main controller should connect with slave controller, on-line main controller and sub controller working voltage are AC220V.
- 3. each sub-controller with 8 ports, with each port 512 pixels, supporting data converter, supports 100 meters ultra-long haul transmission.
- 4. The CAT-5 e. cable distance should be within 100 meters between host controller and slave controller, between slave controllers and switch, etc.

#### Offline Controlling System Diagram