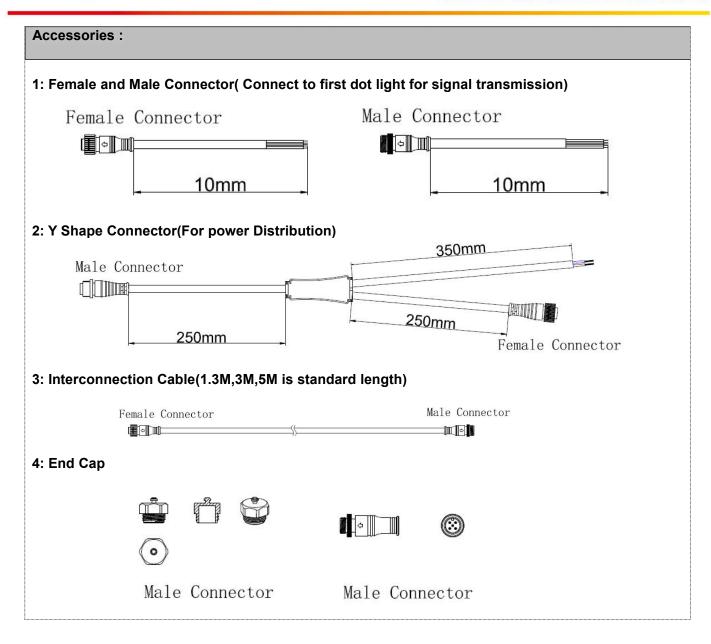

| Host Controller              | EXC-5200                                                                               |
|------------------------------|----------------------------------------------------------------------------------------|
| Slave Controller             | EXC-2905T1                                                                             |
| Signal Cable                 | EXC-LED outdoor special cable                                                          |
| Light Intensity Distribution | n                                                                                      |
| Light Intensity Chart        | -90<br>-60<br>-60<br>-30<br>-30<br>-30<br>-30<br>-30<br>-30<br>-30<br>-30<br>-30<br>-3 |