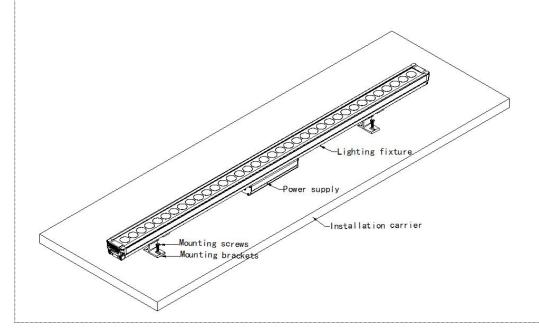

# **Installation Diagram**

Step 1: Use M6 expansion screw and fix the mounting seat to the required position as shown. And specific spacing according to lamp length requirements.

Step2: Fix the screws.