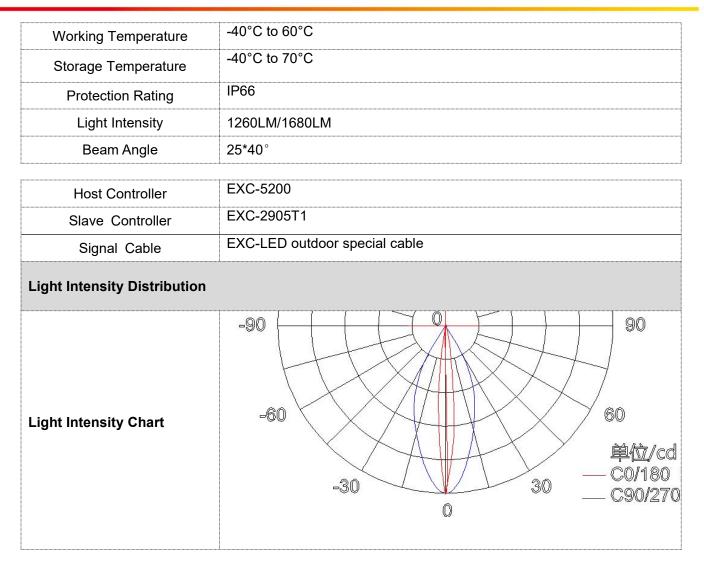

| Basic Specifications   |                                               |
|------------------------|-----------------------------------------------|
| Color Range            | W(2200K-6500K)                                |
| Light Source           | 18/24 pcs LEDs                                |
| Working Voltage        | DC 24V                                        |
| Max. Power Consumption | 18W/24W                                       |
| Control                | ON/OFF                                        |
| Segment                | 1                                             |
| Grey Scale             | 1                                             |
| Source Life            | 50,000 h                                      |
| RDM                    | Optional                                      |
| LED chip Brand         | Optional(Cree, OSRAM, Lumileds, Epistar, etc) |
| Housing                | High Strength Aluminum                        |
| Cover                  | Tempered glass                                |
| Weight                 | 0.9KG                                         |