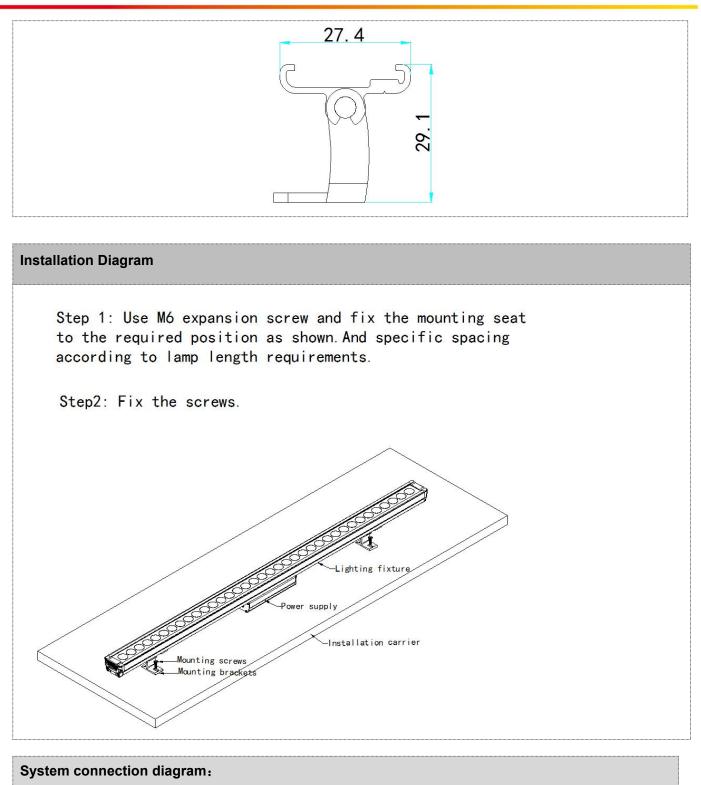

| 1                                             |
| Source Life            | 50,000 h                                      |
| RDM                    | Optional                                      |
| LED chip Brand         | Optional(Cree, OSRAM, Lumileds, Epistar, etc) |
| Housing                | High Strength Aluminum                        |
| Cover                  | Tempered glass                                |
| Weight                 | 0.9KG                                         |

## 深圳爱克莱特科技股份有限公司

Shenzhen EXC-LED Technology Co.,Ltd







深圳市光明区凤凰街道塘家社区科农路589号爱克股份产业园1栋101 101. Building 1. EXC Stock Industrial Park, No. 589, Kenong Road, Tangjia Community, Fenghuang Street. Guangming District, Shenzhen Http://www.exc-led.com E-mail: exc@exc-led.com Tel: 4008-777-189





## 深圳爱克莱特科技股份有限公司

Shenzhen EXC-LED Technology Co.,Ltd

深圳市光明区凤凰街道塘家社区科农路589号爱克股份产业园1栋101 101. Building 1, EXC Stock Industrial Park. No. 589, Kenong Road, Tangjia Community, Fenghuang Street. Guangming District. Shenzhen Http://www.exc-led.com E-mail: exc@exc-led.com Tel: 4008-777-189



- 1. Host controller should connect with slave controller. Working voltage for controllers are AC220V.
- 2. On-line main controller should connect with slave controller, on-line main controller and sub controller working voltage are AC220V.
- 3、 each sub-controller with 8 ports, with each port 512 pixels, supporting data converter, supports 100 meters ultra-long haul transmission.
- 4、 The CAT-5 e. cable distance should be within 100 meters between host controller and slave controller, between slave con