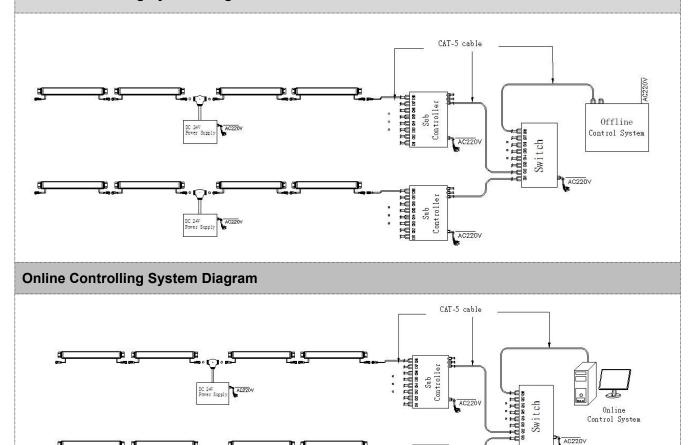

- 1. Host controller should connect with slave controller. Working voltage for controllers are AC220V.
- 2. On-line main controller should connect with slave controller, on-line main controller and sub controller working voltage are AC220V.
- 3、 each sub-controller with 8 ports, with each port 512 pixels, supporting data converter, supports 100 meters ultra-long haul transmission.
- 4、 The CAT-5 e. cable distance should be within 100 meters between host controller and slave controller, between slave controllers and switch, etc.

## Offline Controlling System Diagram

AAAAAAAAA meessaatasaaaa Sub Controller

AC220V