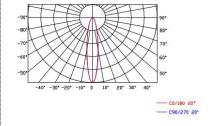

|  |

Http://www.exc-led.com



| Storage Temperature | -40°C to 70°C                             |
|---------------------|-------------------------------------------|
| Protection Rating   | IP66                                      |
| Efficiency flux     | ≥70LM/W(White),≥45LM/W(RGBW),≥30LM/W(RGB) |
| Beam Angle          | 25*45°                                    |

| Linkt Internative Distribution |                               |
|--------------------------------|-------------------------------|
| Signal Cable                   | EXC-LED outdoor special cable |
| Slave Controller               | EXC-2905T1                    |
| Host Controller                | EXC-5200                      |

# **Light Intensity Distribution**

# **Light Intensity Chart**





# **Physical Dimension**







Unit:mm





# **Installation Diagram**

Use M4 expansion screws to fix the mounting seat to the required position as shown in the figure. The specific spacing shall be based on the length of lights.





## System connection diagram:

- 1, Host controller should connect with slave controller. Working voltage for controllers are AC220V.
- 2,On-line main controller should connect with slave controller, on-line main controller and sub controller working voltage are AC220V.
- 3,Each sub-controller with 8 ports, with each port 512 pixels, supporting data converter, supports 100 meters ultra-long haul transmission.
- 4,The CAT-5 e. cable distance should be within 100 meters between host controller and slave controller, between slave controllers and switch, et