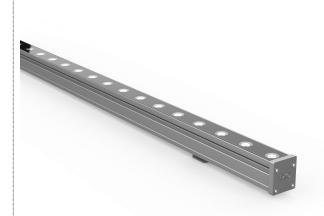

# **EXC-W30EBL** Multi-pixel LED Wall Washer

Application Environment: Indoor Outdoor

### **Description**

**EXC-W30EBL full color series** consists of strip-shaped small-power wall washer lights with high-strength aluminum alloy housing specially designed by EXC for outdoor landscape lighting. It could be used for illumination in specific areas or landscape wash lighting, applicable on building facades, bridges, stages, etc. There are many options for lamp length specifications available.