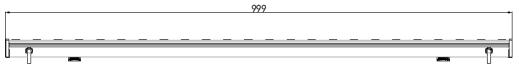

Http://www.exc-led.com



| Storage Temperature | -40°C to 70°C                             |
|---------------------|-------------------------------------------|
| Protection Rating   | IP66                                      |
| Efficiency flux     | ≥70LM/W(White),≥45LM/W(RGBW),≥30LM/W(RGB) |
| Beam Angle          | 25*45°                                    |

| Linkt Internative Distribution |                               |
|--------------------------------|-------------------------------|
| Signal Cable                   | EXC-LED outdoor special cable |
| Slave Controller               | EXC-2905T1                    |
| Host Controller                | EXC-5200                      |

# **Light Intensity Distribution**

# **Light Intensity Chart**





# **Physical Dimension**







Unit:mm





# **Installation Diagram**

Use M4 expansion screws to fix the mounting seat to the required position as shown in the figure. The specific spacing shall be based on the length of lights.





## System connection diagram:

- 1, Host controller should connect with slave controller. Working voltage for controllers are AC220V.
- 2,On-line main controller should connect with slave controller, on-line main controller and sub controller working voltage are AC220V.
- 3,Each sub-controller with 8 ports, with each port 512 pixels, supporting data converter, supports 100 meters ultra-long haul transmission.
- 4,The CAT-5 e. cable distance should be within 100 meters between host controller and slave controller, between slave controllers and switch, etc.

### **Online Controlling Sys