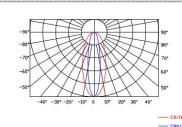

|  |

Http://www.exc-led.com



| Storage Temperature | -40°C to 70°C                             |
|---------------------|-------------------------------------------|
| Protection Rating   | IP66                                      |
| Efficiency flux     | ≥70LM/W(White),≥45LM/W(RGBW),≥30LM/W(RGB) |
| Beam Angle          | 25*45°                                    |

| Linkt Internative Distribution |                               |
|--------------------------------|-------------------------------|
| Signal Cable                   | EXC-LED outdoor special cable |
| Slave Controller               | EXC-2905T1                    |
| Host Controller                | EXC-5200                      |

# **Light Intensity Distribution**

# **Light Intensity Chart**





# **Physical Dimension**







Unit:mm





# **Installation Diagram**

Use M4 expansion screws to fix the mounting seat to the required position as shown in the figure. The specific spacing shall be based on the length of lights.





## System connection diagram:

- 1, Host controller should connect with slave controller. Working voltage for controllers are AC220V.
- 2,On-line main controller should connect with slave controller, on-line main controller and sub controller working voltage are AC220V.
- 3,Each sub-controller with 8 ports, with each port 512 pixels, supporting data converter, supports 100 meters ultra-long haul transmission.
- 4,The CAT-5 e. cable distance should be within 100 meters between host controller and slave controller, between slave controllers and switch, etc.