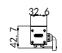

tp://www.exc-led.com



| Storage Temperature | -40°C to 70°C                             |
|---------------------|-------------------------------------------|
| Protection Rating   | IP66                                      |
| Efficiency flux     | ≥70LM/W(White),≥45LM/W(RGBW),≥30LM/W(RGB) |
| Beam Angle          | 25*45°                                    |

| Linkt Internative Distribution |                               |
|--------------------------------|-------------------------------|
| Signal Cable                   | EXC-LED outdoor special cable |
| Slave Controller               | EXC-2905T1                    |
| Host Controller                | EXC-5200                      |

# **Light Intensity Distribution**

# **Light Intensity Chart**





# **Physical Dimension**







Unit:mm





# **Installation Diagram**

Use M4 expansion screws to fix the mounting seat to the required position as shown in the figure. The specific spacing shall be based on the length of lights.





## System connection diagram:

- 1, Host controller should connect with slave controller. Working voltage for controllers are AC220V.
- 2,On-line main controller should connect with slave controller, on-line main controller and sub controller working voltage are AC220V.
- 3,Each sub-controller with 8 ports, with each port 512 pixels, supporting data converter, supports 100 meters ultra-long haul transmission.
- 4,The CAT-5 e. cable distance should be within 100 meters between host controller and slave controller, between slave controllers and switch, etc.

### **Online Controlling Syste