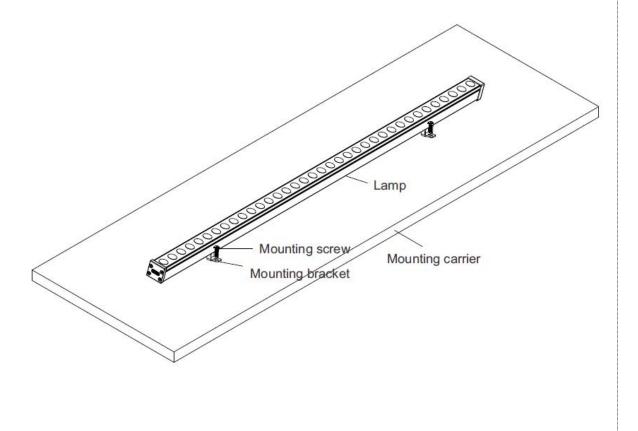

# **Installation Diagram**

Use M4 expansion screws to fix the mounting seat to the required position as shown in the figure. The specific spacing shall be based on the length of lights.