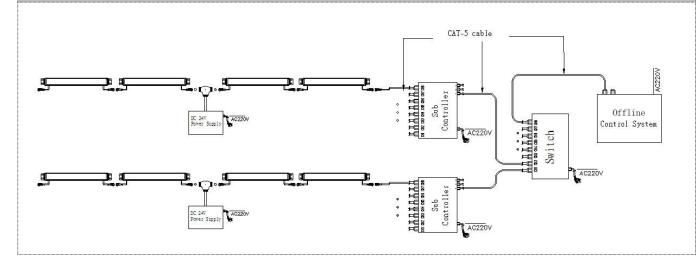

## System connection diagram:

- 1, Host controller should connect with slave controller. Working voltage for controllers are AC220V.
- 2,On-line main controller should connect with slave controller, on-line main controller and sub controller working voltage are AC220V.
- 3,Each sub-controller with 8 ports, with each port 512 pixels, supporting data converter, supports 100 meters ultra-long haul transmission.
- 4,The CAT-5 e. cable distance should be within 100 meters between host controller and slave controller, between slave controllers and switch, etc.

#### Offline Controlling System Diagram

E-mail: exc@exc-led.com

E-mail: exc@exc-led.com