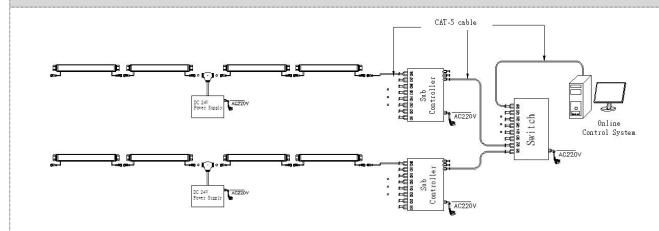

## System connection diagram:

- 1, Host controller should connect with slave controller. Working voltage for controllers are AC220V.
- 2,On-line main controller should connect with slave controller, on-line main controller and sub controller working voltage are AC220V.
- 3,Each sub-controller with 8 ports, with each port 512 pixels, supporting data converter, supports 100 meters ultra-long haul transmission.
- 4,The CAT-5 e. cable distance should be within 100 meters between host controller and slave controller, between slave controllers and switch, etc.

### **Online Controlling System Diagram**