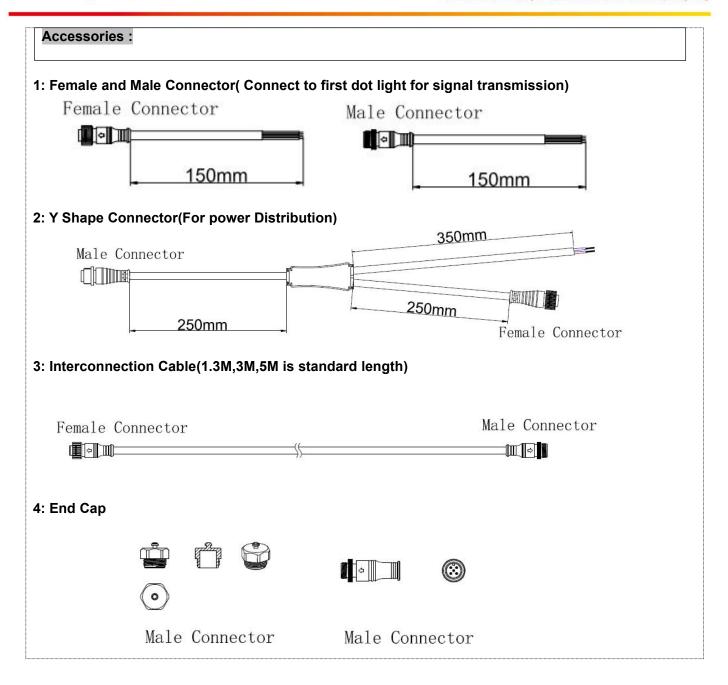

| Linkt Internative Distribution |                               |
|--------------------------------|-------------------------------|
| Signal Cable                   | EXC-LED outdoor special cable |
| Slave Controller               | EXC-2905T1                    |
| Host Controller                | EXC-5200                      |