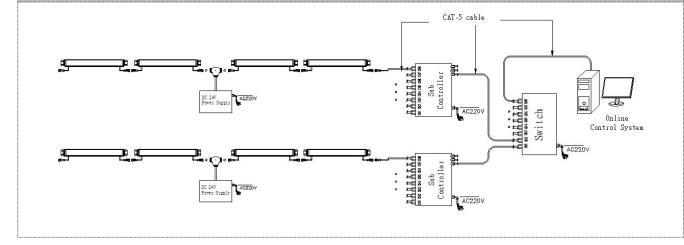

### System connection diagram:

- 1. Host controller should connect with slave controller. Working voltage for controllers are AC220V.
- 2. On-line main controller should connect with slave controller, on-line main controller and sub controller working voltage are AC220V.
- 3 each sub-controller with 8 ports, with each port 512 pixels, supporting data converter, supports 100 meters ultra-long haul transmission.
- 4. The CAT-5 e. cable distance should be within 100 meters between host controller and slave controller, between slave controllers and switch, etc.

## **Online Controlling System Diagram**

E-mail: exc@exc-led.com