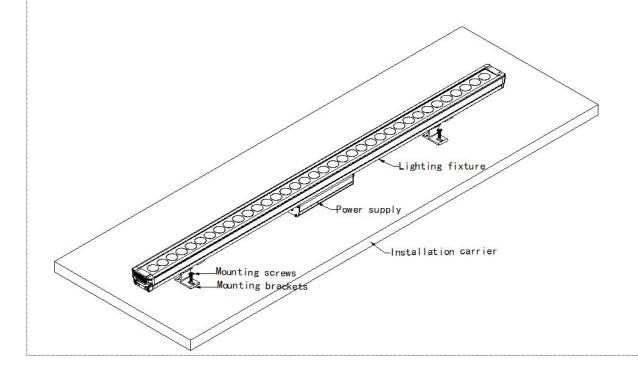

## **Installation Diagram**

Step 1: Use M6 expansion screw and fix the mounting seat to the required position as shown. And specific spacing according to lamp length requirements.

Step2: Fix the screws.