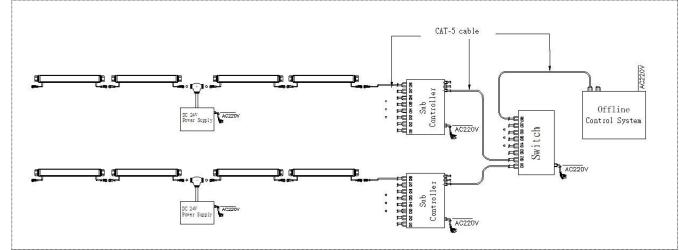

### System connection diagram:

- 1. Host controller should connect with slave controller. Working voltage for controllers are AC220V.
- 2. On-line main controller should connect with slave controller, on-line main controller and sub controller working voltage are AC220V.
- 3 each sub-controller with 8 ports, with each port 512 pixels, supporting data converter, supports 100 meters ultra-long haul transmission.
- 4. The CAT-5 e. cable distance should be within 100 meters between host controller and slave controller, between slave controllers and switch, etc.

# Offline Controlling System Diagram