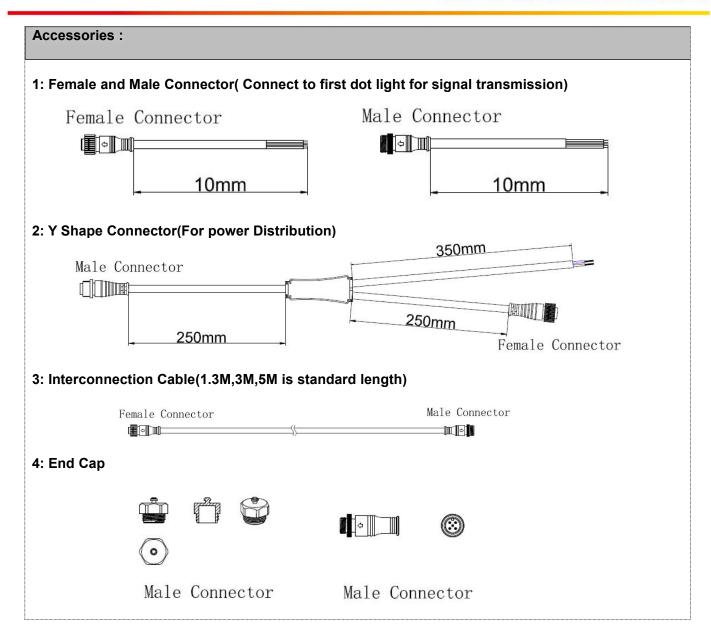

### System connection diagram:

- 1. Host controller should connect with slave controller. Working voltage for controllers are AC220V.
- 2. On-line main controller should connect with slave controller, on-line main controller and sub controller working voltage are AC220V.
- 3 each sub-controller with 8 ports, with each port 512 pixels, supporting data converter, supports 100 meters ultra-long haul transmission.
- 4. The CAT-5 e. cable distance should be within 100 meters between host controller and slave controller, between slave controllers and switch, etc.