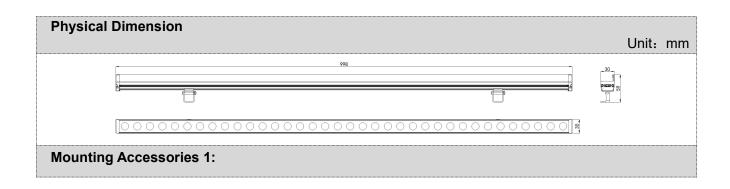

| Basic Specifications   |                                               |
|------------------------|-----------------------------------------------|
| Color Range            | W(2200K-6500K)                                |
| Light Source           | 36 pcs LEDs                                   |
| Working Voltage        | DC 24V                                        |
| Max. Power Consumption | 12W                                           |
| Control                | ON/OFF                                        |
| Segment                | 1                                             |
| Grey Scale             | /                                             |
| Source Life            | 50,000 h                                      |
| RDM                    | Optional                                      |
| LED chip Brand         | Optional(Cree, OSRAM, Lumileds, Epistar, etc) |
| Housing                | High Strength Aluminum                        |
| Cover                  | Tempered glass                                |
| Weight                 | 0.75KG                                        |

Focus on LED Pixel Light, Specialized in LED Landscape Lighting.

| Working Temperature | -40°C to 60°C |
|---------------------|---------------|
| Storage Temperature | -40°C to 70°C |
| Protection Rating   | IP66          |
| Light Intensity     | 840LM         |
| Beam Angle          | 20°           |