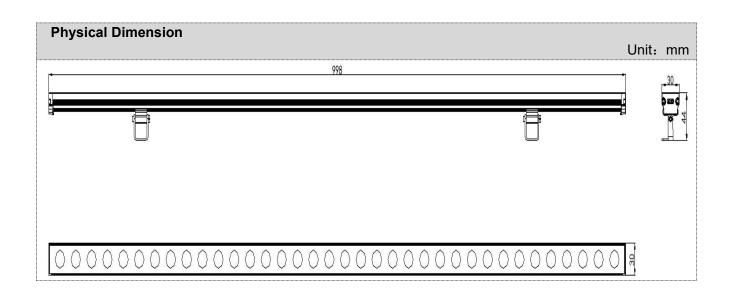

| Basic Specifications   |                                               |  |
|------------------------|-----------------------------------------------|--|
| Color Range            | W(2200K-6500K)                                |  |
| Light Source           | 36 pcs LEDs                                   |  |
| Working Voltage        | DC 24V                                        |  |
| Max. Power Consumption | 12W                                           |  |
| Control                | ON/OFF                                        |  |
| Segment                | 1                                             |  |
| Grey Scale             | /                                             |  |
| Source Life            | 50,000 h                                      |  |
| RDM                    | Optional                                      |  |
| LED chip Brand         | Optional(Cree, OSRAM, Lumileds, Epistar, etc) |  |
| Housing                | High Strength Aluminum                        |  |
| Cover                  | Tempered glass                                |  |
| Weight                 | 0.75KG                                        |  |

Focus on LED Pixel Light, Specialized in LED Landscape Lighting.

| Working Temperature | -40°C to 60°C |
|---------------------|---------------|
| Storage Temperature | -40°C to 70°C |
| Protection Rating   | IP66          |
| Light Intensity     | 840LM         |
| Beam Angle          | 20°           |