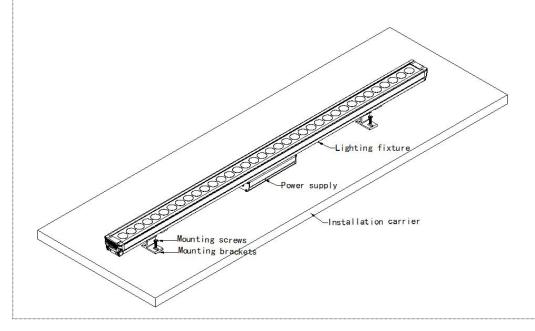

## **Installation Diagram**

Step 1: Use M6 expansion screw and fix the mounting seat to the required position as shown. And specific spacing according to lamp length requirements.

Step2: Fix the screws.