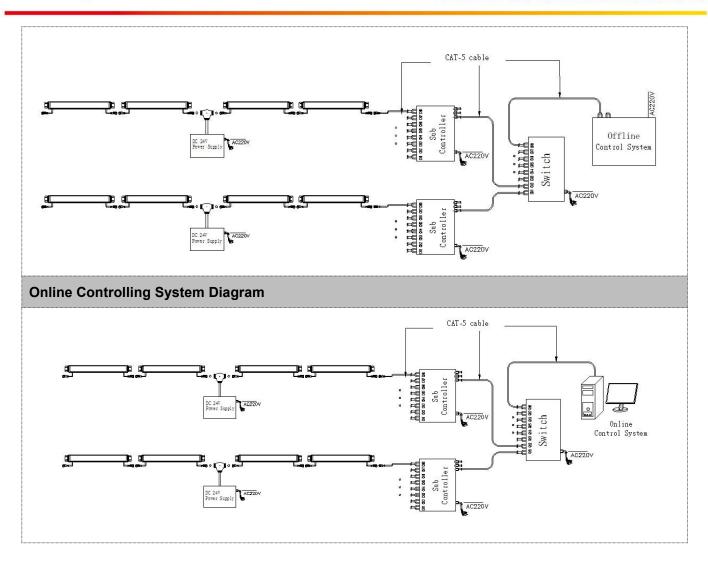

## System connection diagram:

- 1. Host controller should connect with slave controller. Working voltage for controllers are AC220V.
- 2. On-line main controller should connect with slave controller, on-line main controller and sub controller working voltage are AC220V.
- 3. each sub-controller with 8 ports, with each port 512 pixels, supporting data converter, supports 100 meters ultra-long haul transmission.
- 4. The CAT-5 e. cable distance should be within 100 meters between host controller and slave controller, between slave controllers and switch, etc.

#### Offline Controlling System Diagram

E-mail: exc@exc-led.com

E-mail: exc@exc-led.com