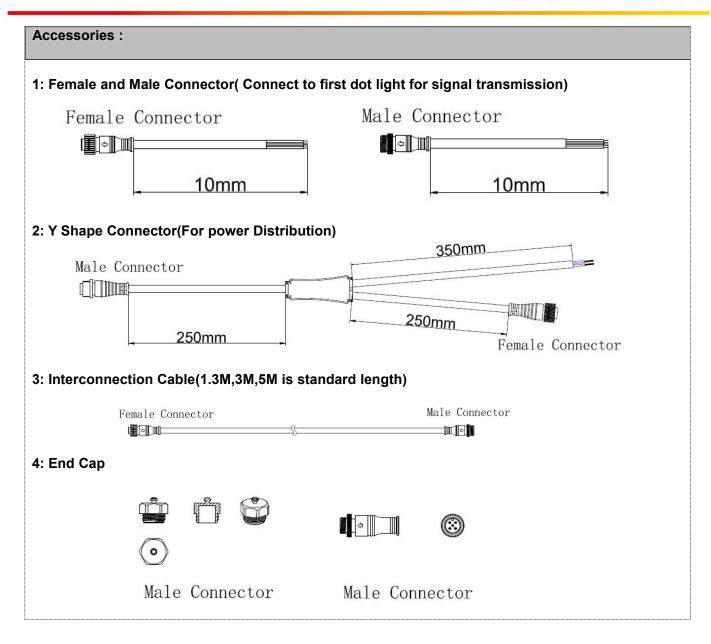

mounting seat to the required position as shown. And specific spacing according to lamp length requirements.

Step2: Fix the screws.



## System connection diagram:

- 1. Host controller should connect with slave controller. Working voltage for controllers are AC220V.
- 2. On-line main controller should connect with slave controller, on-line main controller and sub controller working voltage are AC220V.
- 3. each sub-controller with 8 ports, with each port 512 pixels, supporting data converter, supports 100 meters ultra-long haul transmission.
- 4. The CAT-5 e. cable distance should be within 100 meters between host controller and slave controller, between slave controllers and switch, etc.

#### Offline Controlling System Diagram

E-mail: exc@exc-led.com





E-mail: exc@exc-led.com