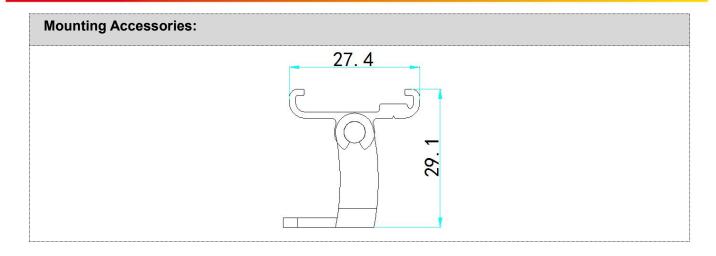

## **Installation Diagram**

Step 1: Use M6 expansion screw and fix the mounting seat to the required position as shown. And specific spacing according to lamp length requirements.

Step2: Fix the screws.