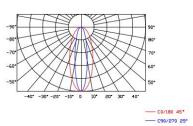

| Host Controller             | EXC-5200                                        |     |  |
|-----------------------------|-------------------------------------------------|-----|--|
| Slave Controller            | EXC-2905T1                                      |     |  |
| Signal Cable                | EXC-LED outdoor special cable                   |     |  |
| Light Intensity Distributio | n                                               |     |  |
|                             | -90° -90° -70° -70° -70° -70° -70° -70° -70° -7 | 90* |  |

# **Light Intensity Chart**

| Working Temperature | -40°C to 60°C                             |  |
|---------------------|-------------------------------------------|--|
| Storage Temperature | -40°C to 70°C                             |  |
| Protection Rating   | IP66                                      |  |
| Efficiency flux     | ≥70LM/W(White),≥45LM/W(RGBW),≥30LM/W(RGB) |  |
| Beam Angle          | 25*45°/20°                                |  |