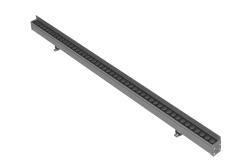

### **EXC-W30ARL** Multi-pixel LED Wall Washer

Application Environment: Indoor Outdoor

#### **Description**

**EXC-W30ARL full color series** consists of strip-shaped small-power wall washer lights with high-strength aluminum alloy housing specially designed by EXC for outdoor landscape lighting. It could be used for illumination in specific areas or landscape wash lighting, applicable on building facades, bridges, stages, etc. There are many options for lamp length specifications available.