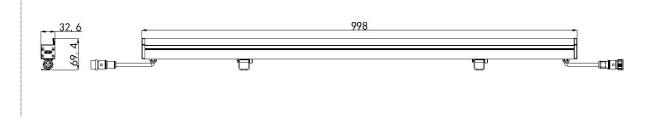

|  |
| Efficiency flux     | ≥70LM/W(White),≥45LM/W(RGBW),≥30LM/W(RGB) |  |
| Beam Angle          | 25*45°/20°                                |  |

| Host Controller             | EXC-5200                                        |     |  |
|-----------------------------|-------------------------------------------------|-----|--|
| Slave Controller            | EXC-2905T1                                      |     |  |
| Signal Cable                | EXC-LED outdoor special cable                   |     |  |
| Light Intensity Distributio | n                                               |     |  |
|                             | -90° -90° -70° -70° -70° -70° -70° -70° -70° -7 | 90* |  |

# **Light Intensity Chart**





## **Physical Dimension**

Unit: mm





### **Installation Diagram**

Use M4 expansion screws to fix the mounting seat to the required position as shown in the figure. The specific spacing shall be based on the length of lights.





### System connection diagram:

- 1,Host controller should connect with slave controller. Working voltage for controllers are AC220V.
- 2,On-line main controller should connect with slave controller, on-line main controller and sub controller working voltage are AC220V.
- 3,Each sub-controller with 8 ports, with each port 512 pixels, supporting data converter, supports 100 meters ultra-long haul transmission.
- 4,The CAT-5 e. cable distance should be within 100 meters between host controller and slave controller, between slave controllers and switch, etc.

### **Online Controlling System Diagram