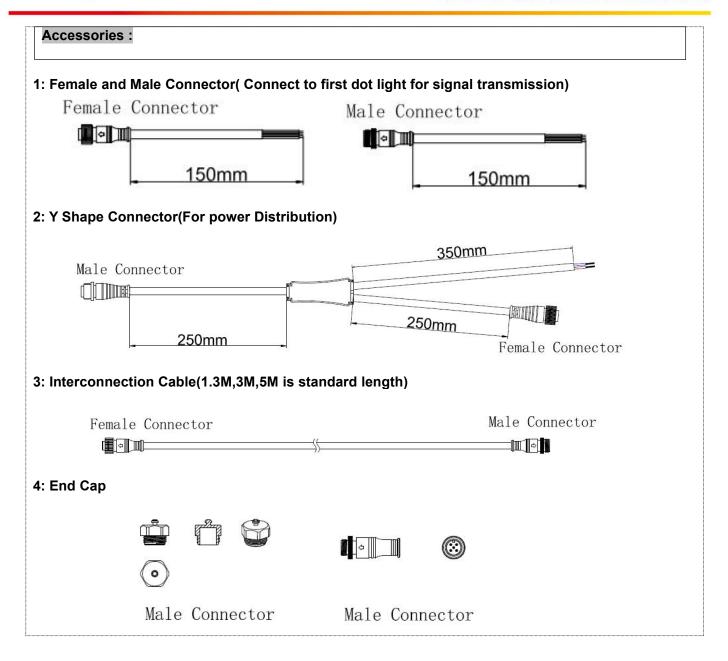

at to the required position as shown in the figure. The specific spacing shall be based on the length of lights.





### System connection diagram:

- 1,Host controller should connect with slave controller. Working voltage for controllers are AC220V.
- 2,On-line main controller should connect with slave controller, on-line main controller and sub controller working voltage are AC220V.
- 3,Each sub-controller with 8 ports, with each port 512 pixels, supporting data converter, supports 100 meters ultra-long haul transmission.
- 4,The CAT-5 e. cable distance should be within 100 meters between host controller and slave controller, between slave controllers and switch, etc.

### **Online Controlling System Diagram**



### **Online Controlling System Diagram**



E-mail: exc@exc-led.com







E-mail: exc@exc-led.com