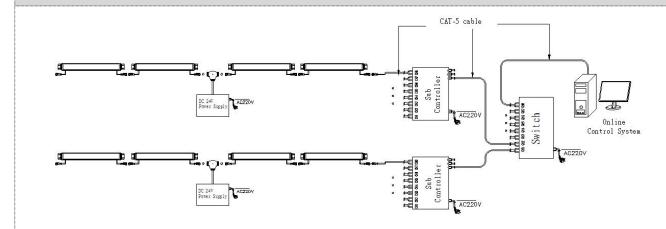

### System connection diagram:

- 1,Host controller should connect with slave controller. Working voltage for controllers are AC220V.
- 2,On-line main controller should connect with slave controller, on-line main controller and sub controller working voltage are AC220V.
- 3,Each sub-controller with 8 ports, with each port 512 pixels, supporting data converter, supports 100 meters ultra-long haul transmission.
- 4,The CAT-5 e. cable distance should be within 100 meters between host controller and slave controller, between slave controllers and switch, etc.

### **Online Controlling System Diagram**