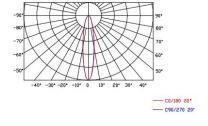

| Host Controller             | EXC-5200                                        |     |  |
|-----------------------------|-------------------------------------------------|-----|--|
| Slave Controller            | EXC-2905T1                                      |     |  |
| Signal Cable                | EXC-LED outdoor special cable                   |     |  |
| Light Intensity Distributio | n                                               |     |  |
|                             | -90° -90° -70° -70° -70° -70° -70° -70° -70° -7 | 90* |  |

# **Light Intensity Chart**

| Working Temperature | -40°C to 60°C                             |  |
|---------------------|-------------------------------------------|--|
| Storage Temperature | -40°C to 70°C                             |  |
| Protection Rating   | IP66                                      |  |
| Efficiency flux     | ≥70LM/W(White),≥45LM/W(RGBW),≥30LM/W(RGB) |  |
| Beam Angle          | 25*45°/20°                                |  |