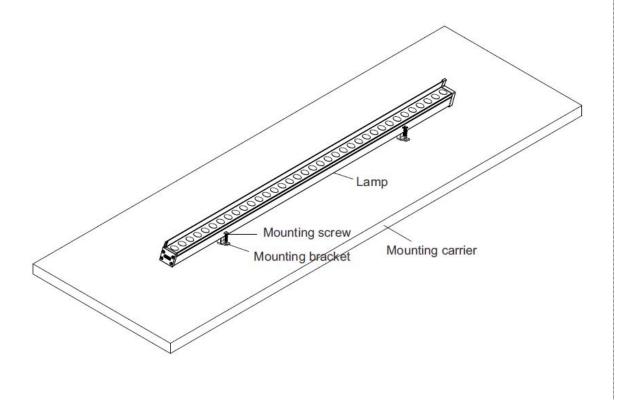

### **Installation Diagram**

Use M4 expansion screws to fix the mounting seat to the required position as shown in the figure. The specific spacing shall be based on the length of lights.