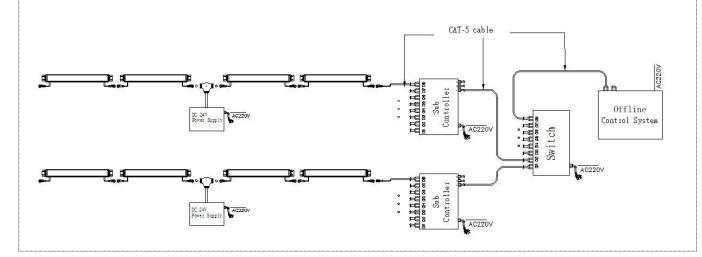

### System connection diagram:

- 1,Host controller should connect with slave controller. Working voltage for controllers are AC220V.
- 2,On-line main controller should connect with slave controller, on-line main controller and sub controller working voltage are AC220V.
- 3,Each sub-controller with 8 ports, with each port 512 pixels, supporting data converter, supports 100 meters ultra-long haul transmission.
- 4,The CAT-5 e. cable distance should be within 100 meters between host controller and slave controller, between slave controllers and switch, etc.

### **Online Controlling System Diagram**

E-mail: exc@exc-led.com

E-mail: exc@exc-led.com