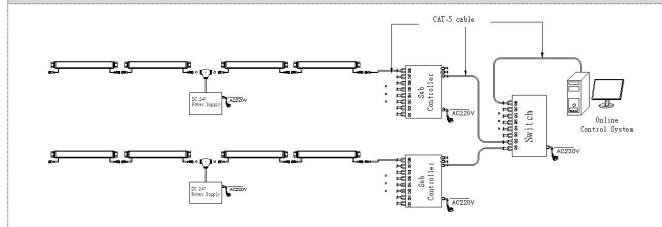

### **Online Controlling System Diagram**

#### System connection diagram:

- 1,Host controller should connect with slave controller. Working voltage for controllers are AC220V.
- 2,On-line main controller should connect with slave controller, on-line main controller and sub controller working voltage are AC220V.
- 3,Each sub-controller with 8 ports, with each port 512 pixels, supporting data converter, supports 100 meters ultra-long haul transmission.
- 4,The CAT-5 e. cable distance should be within 100 meters between host controller and slave controller, between slave controllers and switch, etc.