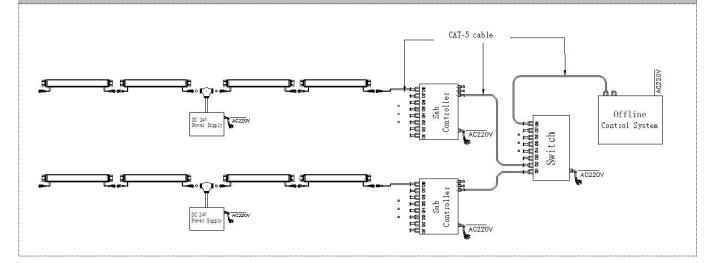

### Offline Controlling System Diagram

E-mail: exc@exc-led.com

#### System connection diagram:

- 1,Host controller should connect with slave controller. Working voltage for controllers are AC220V.
- 2,On-line main controller should connect with slave controller, on-line main controller and sub controller working voltage are AC220V.
- 3,Each sub-controller with 8 ports, with each port 512 pixels, supporting data converter, supports 100 meters ultra-long haul transmission.
- 4,The CAT-5 e. cable distance should be within 100 meters between host controller and slave controller, between slave controllers and switch, etc.