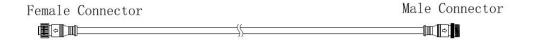

2. Finally, connect the male and female connectors of the waterproof joint line through threads as shown in the figure, and secure the installation.

## 1: Female and Male Connector( Connect to first dot light for signal transmission)