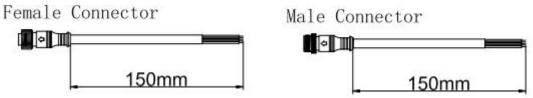

## 1: Female and Male Connector( Connect to first dot light for signal transmission)