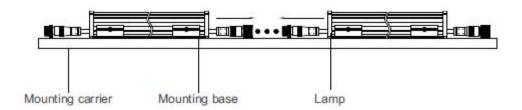

2. Finally, connect the male and female connectors of the waterproof joint line through threads as shown in the figure, and secure the installation.