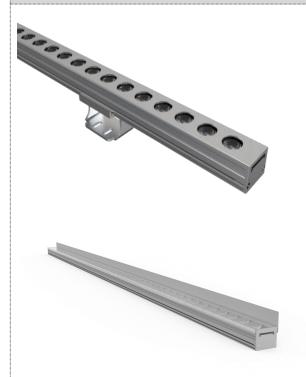

#### **Description**

**EXC-W24B full color series** consists of strip-shaped small-power wall washer lights with high-strength aluminum alloy housing specially designed by EXC for outdoor landscape lighting. It could be used for illumination in specific areas or landscape wash lighting, applicable on building facades, bridges, stages, etc. There are many options for lamp length specifications available.

#### **Features**

- Professional comb convection heat dissipation design
- Unique waterproof and breathable design
- Low thermal resistance path heat dissipation design
- Outdoor lightning protection and electrostatic discharge (ESD) protection design
- Projection distance: 1-2m