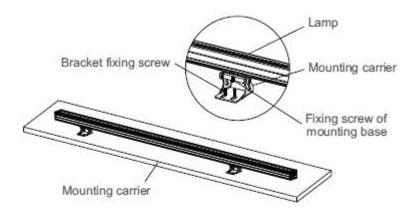

## **Installation Diagram**

 Use ST4 self-tapping screws to fix the mounting seat to the position of the mounting carrier as shown in the figure, with the specific spacing to be required by the lamp length.