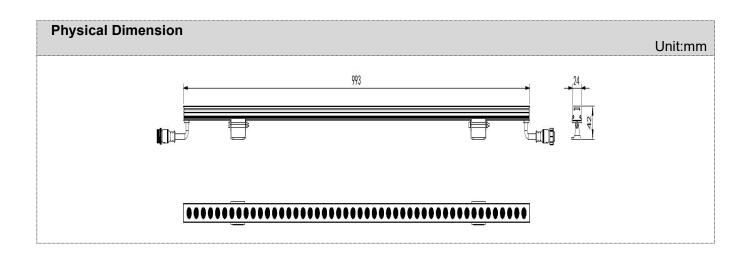

| Basic Specifications   |                                               |
|------------------------|-----------------------------------------------|
| Color Range            | W(2700K-6500K),RGB,RGB+W,RGBW                 |
| Light Source           | 48pcs LEDs                                    |
| Working Voltage        | DC 24V                                        |
| Max. Power Consumption | 12W                                           |
| Control                | DMX512                                        |
| Segment                | 1/4/8                                         |
| Grey Scale             | 8bit, 16bit                                   |
| Source Life            | 50,000 h                                      |
| RDM                    | Optional                                      |
| LED chip Brand         | Optional(Cree, OSRAM, Lumileds, Epistar, etc) |
| Housing                | High Strength Aluminum                        |
| Cover                  | PC                                            |
| Weight                 | 1.65KG                                        |