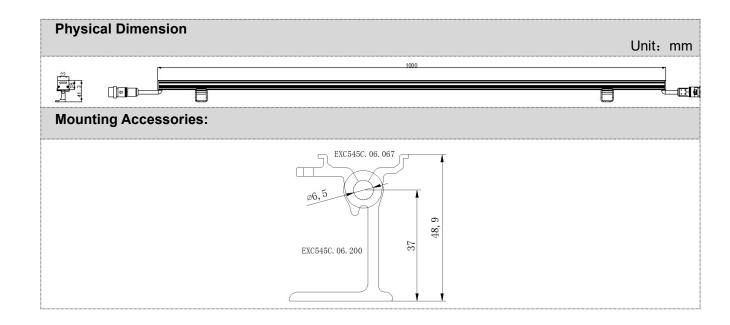

# **Installation Diagram**

Step 1: Use M6 expansion screw and fix the mounting seat to the required position as shown. And specific spacing according to lamp length requirements.

Step2: Fix the screws.