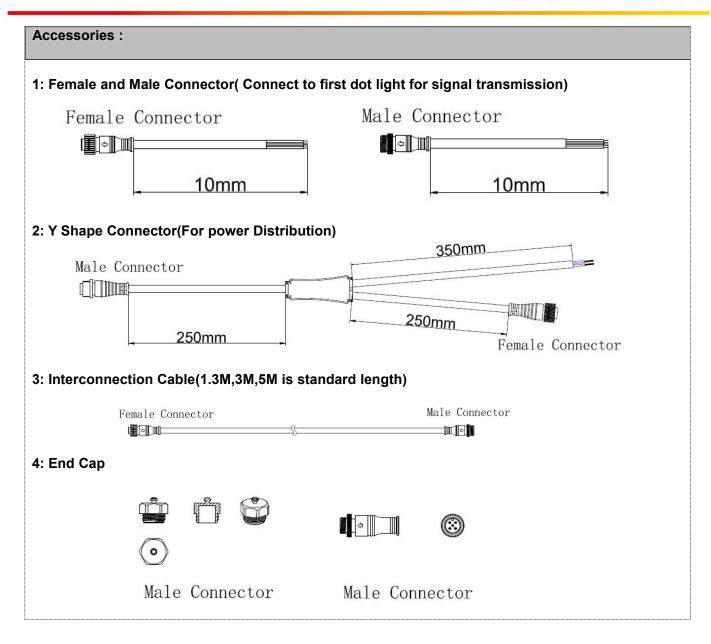

**Installation Diagram**

Step 1: Use M6 expansion screw and fix the mounting seat to the required position as shown. And specific spacing according to lamp length requirements.

Step2: Fix the screws.



## System connection diagram:

- 1. Host controller should connect with slave controller. Working voltage for controllers are AC220V.
- On-line main controller should connect with slave controller, on-line main controller and sub controller working voltage are AC220V.
- 3. each sub-controller with 8 ports, with each port 512 pixels, supporting data converter, supports 100 meters ultra-long haul transmission.
- 4. The CAT-5 e. cable distance should be within 100 meters between host controller and slave controller, between slave controllers and switch, etc.





E-mail: exc@exc-led.com