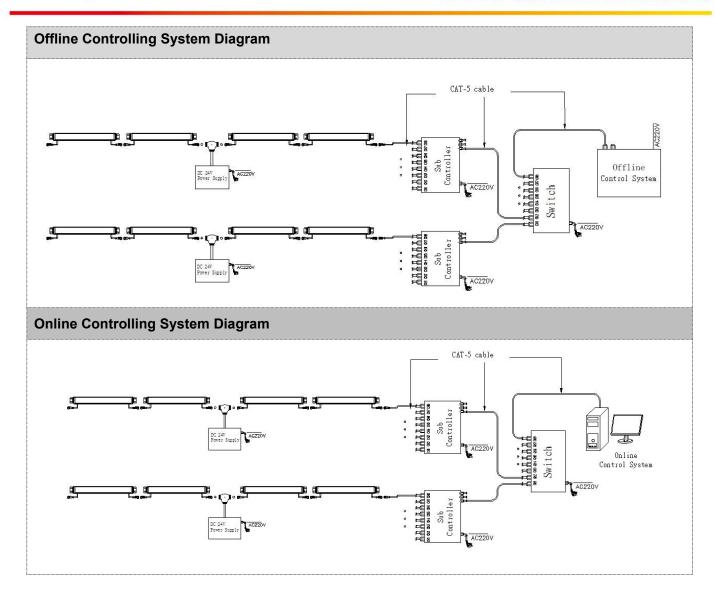

## System connection diagram:

- 1. Host controller should connect with slave controller. Working voltage for controllers are AC220V.
- On-line main controller should connect with slave controller, on-line main controller and sub controller working voltage are AC220V.
- 3. each sub-controller with 8 ports, with each port 512 pixels, supporting data converter, supports 100 meters ultra-long haul transmission.
- 4. The CAT-5 e. cable distance should be within 100 meters between host controller and slave controller, between slave controllers and switch, etc.