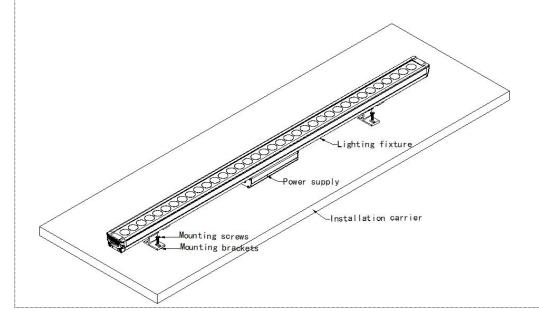

# **Description**

**EXC-W22CBL** white color series are high power outdoor landscape LED wall washer with high strength aluminum alloy housing by EXC-LED. EXC-W22CBL can be used for accent lighting or flood lighting, such as building facade, bridge, stage, etc. Customized lighting fixture length available.