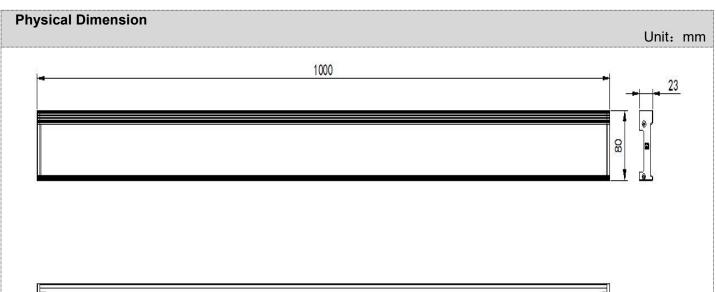

#### **Features**

- Very compact design, only 23mm thickness.
- Invisible design concept, combine with building very well
- Aluminum alloy lamp body with low thermal resistance path heat dissipation design
- Outdoor lightning protection and electrostatic discharge (ESD) protection design
- Design of top hanging line, simple and convenient installation;
- All aluminum metal, ultra-thin design, high grade, graceful structure;