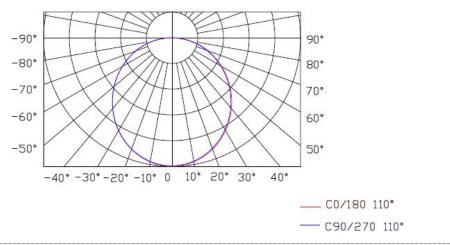

| Source Life         | 50,000 h                     |
|---------------------|------------------------------|
| Housing             | High strength aluminum alloy |
| Cover               | Acrylic                      |
| Weight              | 1.3Kg                        |
| Working Temperature | -40°C to 60°C                |
| Storage Temperature | -40°C to 70°C                |
| Protection Rating   | IP66                         |
| Efficiency flux     | 20LM/W(White), 10LM/W(RGB)   |
| Beam Angle          | ≥110°                        |

| Host Controller              | EXC-5200                      |
|------------------------------|-------------------------------|
| Slave Controller             | EXC-2905T1                    |
| Signal Cable                 | EXC-LED outdoor special cable |
| Light Intensity Distribution |                               |
|                              | -90°                          |

# **Light Intensity Chart**