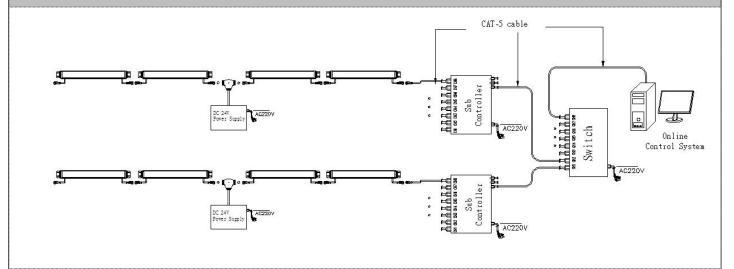

### System connection diagram:

- 1. Host controller should connect with slave controller. Working voltage for controllers are AC220V.
- 2. On-line main controller should connect with slave controller, on-line main controller and sub controller working voltage are AC220V.
- 3 each sub-controller with 8 ports, with each port 512 pixels, supporting data converter, supports 100 meters ultra-long haul transmission.
- 4. The CAT-5 e. cable distance should be within 100 meters between host controller and slave controller, between slave controllers and switch, etc.

### **Online Controlling System Diagram**