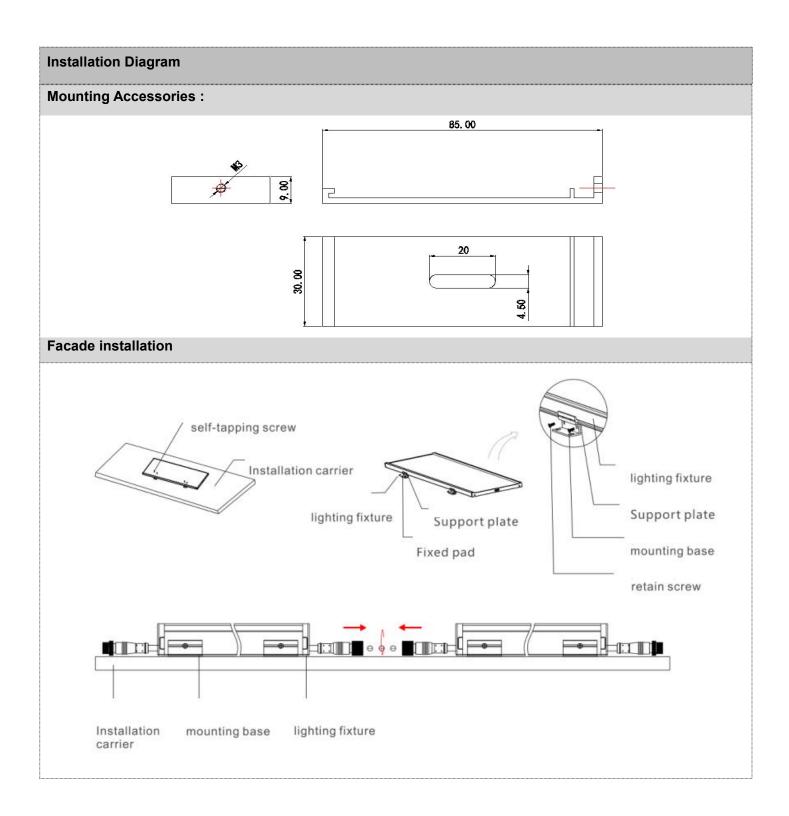

#### **Features**

- Very compact design, only 23mm thickness.
- Invisible design concept, combine with building very well
- Aluminum alloy lamp body with low thermal resistance path heat dissipation design
- Outdoor lightning protection and electrostatic discharge (ESD) protection design
- Design of top hanging line, simple and convenient installation;
- All aluminum metal, ultra-thin design, high grade, graceful structure;