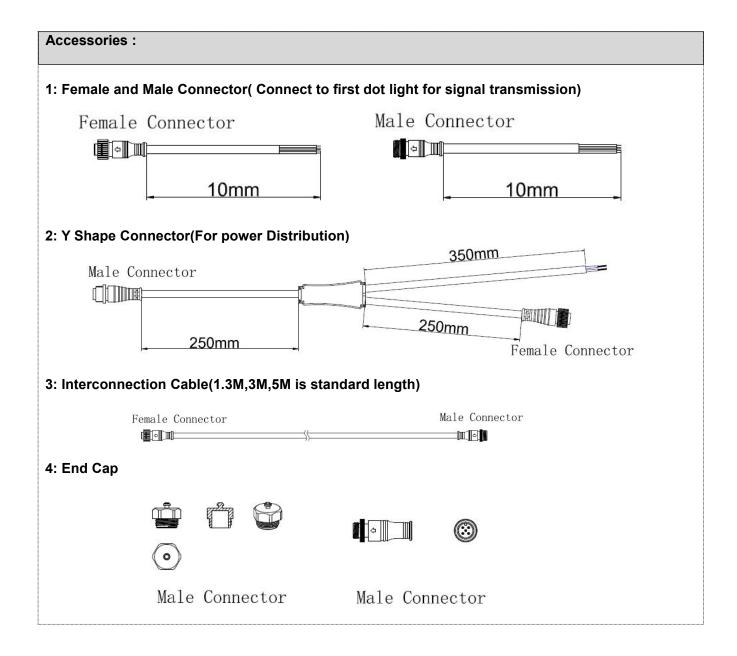

bution |                               |
|                              | -90°                          |

# **Light Intensity Chart**











### System connection diagram:

- 1. Host controller should connect with slave controller. Working voltage for controllers are AC220V.
- 2. On-line main controller should connect with slave controller, on-line main controller and sub controller working voltage are AC220V.
- 3 each sub-controller with 8 ports, with each port 512 pixels, supporting data converter, supports 100 meters ultra-long haul transmission.
- 4. The CAT-5 e. cable distance should be within 100 meters between host controller and slave controller, between slave controllers and switch, etc.

## Offline Controlling System Diagram



### **Online Controlling System Diagram**