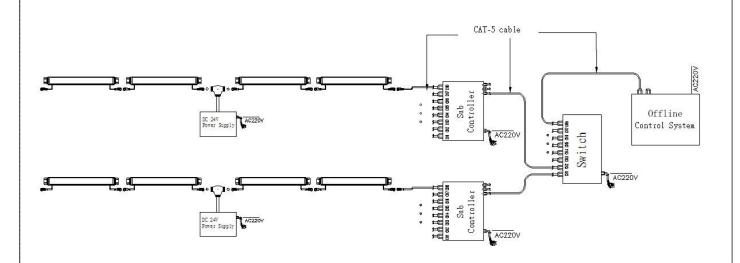

### System connection diagram:

- 1. Host controller should connect with slave controller. Working voltage for controllers are AC220V.
- 2. On-line main controller should connect with slave controller, on-line main controller and sub controller working voltage are AC220V.
- 3 each sub-controller with 8 ports, with each port 512 pixels, supporting data converter, supports 100 meters ultra-long haul transmission.
- 4. The CAT-5 e. cable distance should be within 100 meters between host controller and slave controller, between slave controllers and switch, etc.

## Offline Controlling System Diagram