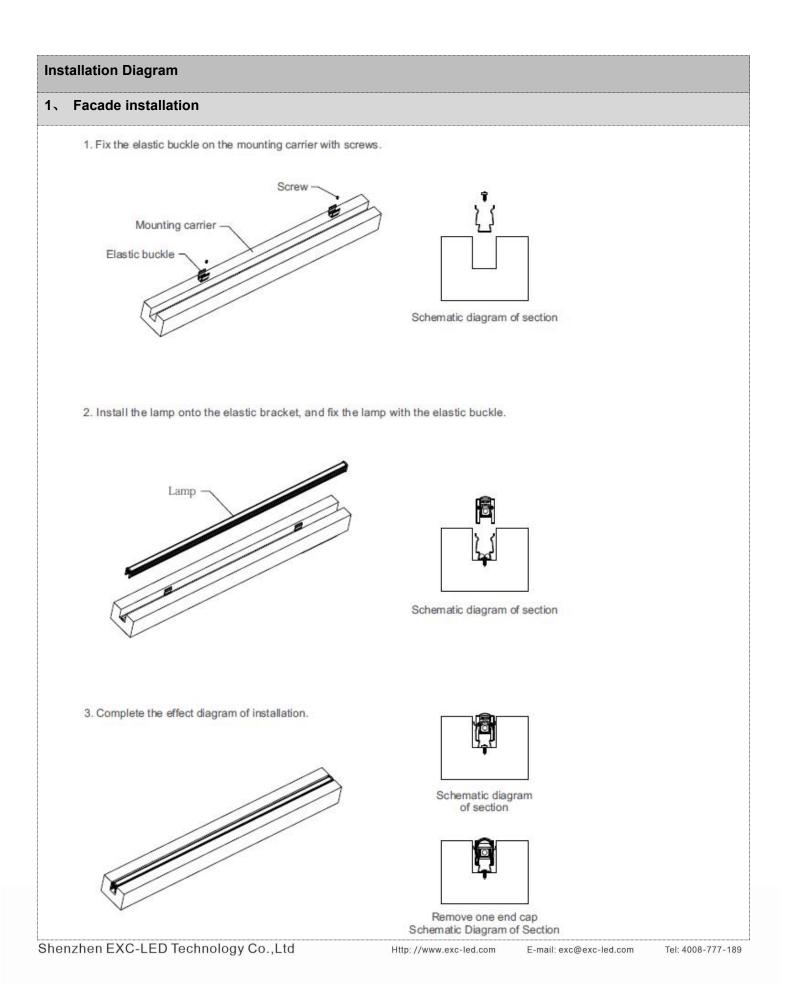

# 深圳爱克莱特科技股份有限公司

Shenzhen EXC-LED Technology Co.,Ltd

- C90/270 95\*

1. Use ST4 self-tapping screws to fix the mounting seat to the position of the mounting carrier as shown in the figure, with the specific spacing to be required by the lamp length. Self-tapping screw Mounting base Mounting carrier 2. Clamp the lamp on the mounting seat, and then use M4 screws to lock the lamp through the mounting seat. Secure the installation. Lamp Mounting base Retaining screw 3. Finally, connect the male and female connectors of the waterproof joint line through threads as shown in the figure, and secure the installation. . Mounting carrier Mounting base Lamp