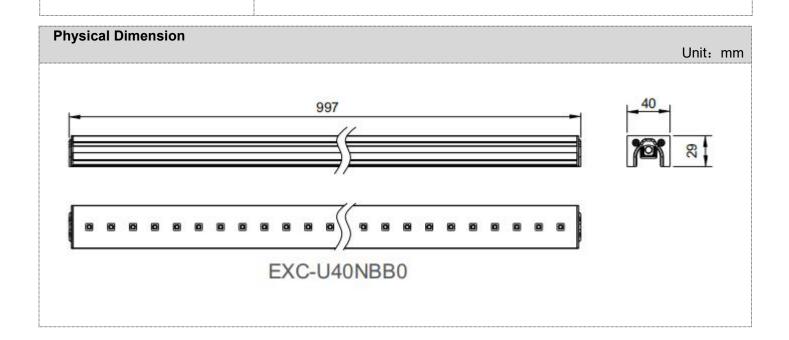

| EXC-U40NBB0 LED Linear light       |                                                                                                                                                                                                                                                                                                                                                                                                                                                                                                                                                                      |
|------------------------------------|----------------------------------------------------------------------------------------------------------------------------------------------------------------------------------------------------------------------------------------------------------------------------------------------------------------------------------------------------------------------------------------------------------------------------------------------------------------------------------------------------------------------------------------------------------------------|
|                                    | Description                                                                                                                                                                                                                                                                                                                                                                                                                                                                                                                                                          |
|                                    | <b>EXC-U40NBB0 full-color series</b> consists of<br>full-color SMD strip lights equipped with an<br>ultra-narrow aluminum-profile housing and specially<br>designed by EXC for outdoor landscape lighting.<br>They are only 40mm wide. Each strip includes 8<br>pixels, and each pixel can realize 65536 grades gray<br>scale changing; featuring simple and reliable<br>installation, they can be used for extra-large area<br>display of building facades, contour shaping, interior<br>and exterior surface decoration lighting, and<br>small-range wall washing. |
| Application Environment:<br>Indoor | Features                                                                                                                                                                                                                                                                                                                                                                                                                                                                                                                                                             |
| Outdoor                            | <ul> <li>The newest generation technology: DMX512<br/>parallel bus design</li> </ul>                                                                                                                                                                                                                                                                                                                                                                                                                                                                                 |
|                                    | Only 40MM wide                                                                                                                                                                                                                                                                                                                                                                                                                                                                                                                                                       |
|                                    | • Full-sealed filling waterproof design by German imported glue                                                                                                                                                                                                                                                                                                                                                                                                                                                                                                      |
|                                    | <ul> <li>Aluminum alloy lamp body with low thermal resistance path heat dissipation design</li> </ul>                                                                                                                                                                                                                                                                                                                                                                                                                                                                |
|                                    | <ul> <li>Outdoor lightning protection and electrostatic<br/>discharge (ESD) protection design</li> </ul>                                                                                                                                                                                                                                                                                                                                                                                                                                                             |