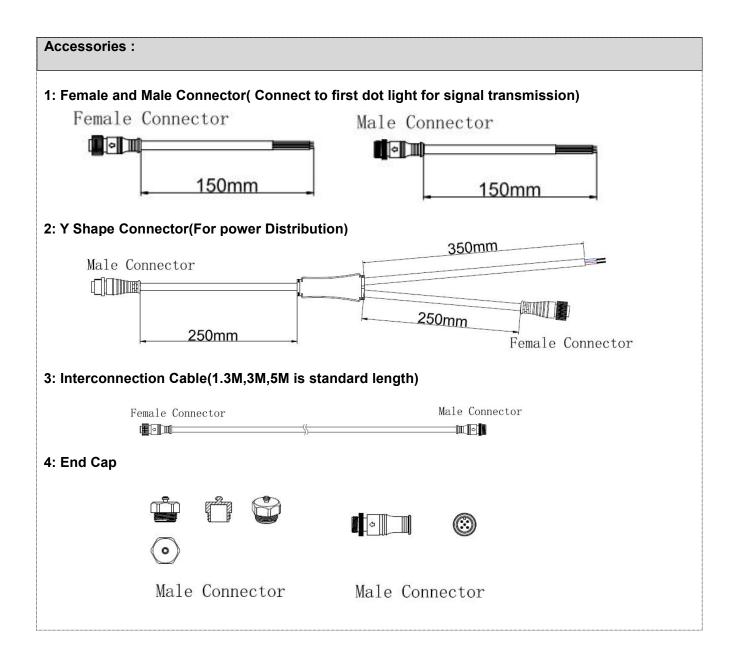

line through threads as shown in the figure, and secure the installation. . Mounting carrier Mounting base Lamp

# 深圳爱克莱特科技股份有限公司

Shenzhen EXC-LED Technology Co.,Ltd



#### System connection diagram:

- 1. Host controller should connect with slave controller. Working voltage for controllers are AC220V.
- 2. On-line main controller should connect with slave controller, on-line main controller and sub controller working voltage are AC220V.
- 3. each sub-controller with 8 ports, with each port 512 pixels, supporting data converter, supports 100 meters ultra-long haul transmission.
- 4. The CAT-5 e. cable distance should be within 100 meters between host controller and slave controller, between slave controllers and switch, etc.



### 深圳爱克莱特科技股份有限公司

Shenzhen EXC-LED Technology Co., Ltd