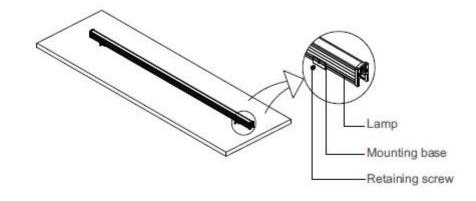

### Installation Diagram

E-mail: exc@exc-led.com

Tel: 4008-777-189

 Use ST4 self-tapping screws to fix the mounting seat to the position of the mounting carrier as shown in the figure, with the specific spacing to be required by the lamp length.

Clamp the lamp on the mounting seat, and then use M4 screws to lock the lamp through the mounting seat. Secure the installation.

 Finally, connect the male and female connectors of the waterproof joint line through threads as shown in the figure, and secure the installation.