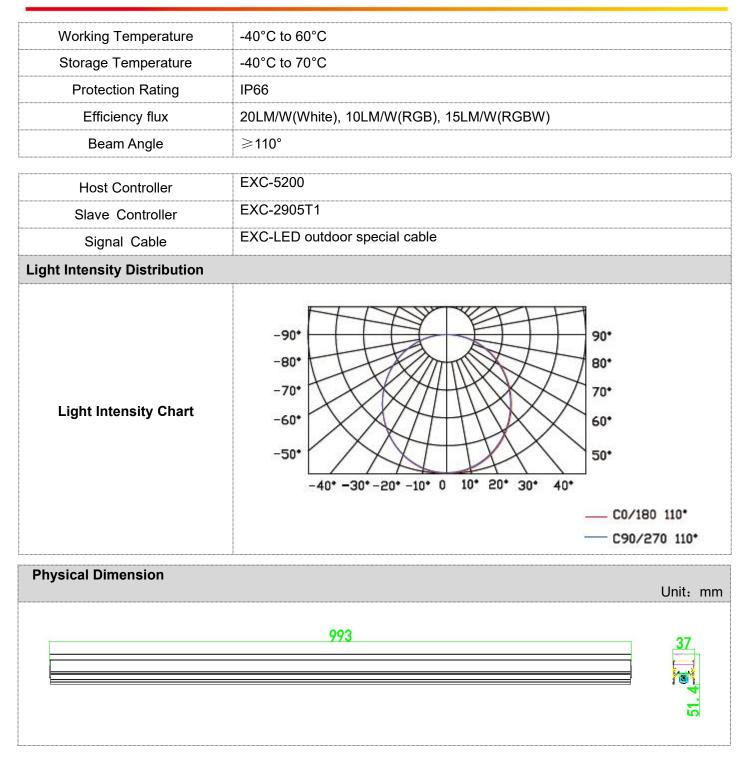

### Installation Diagram

### 1. Facade installation

1. Fix the elastic buckle on the mounting carrier with screws.

2. Install the lamp onto the elastic bracket, and fix the lamp with the elastic buckle.

Schematic diagram of section