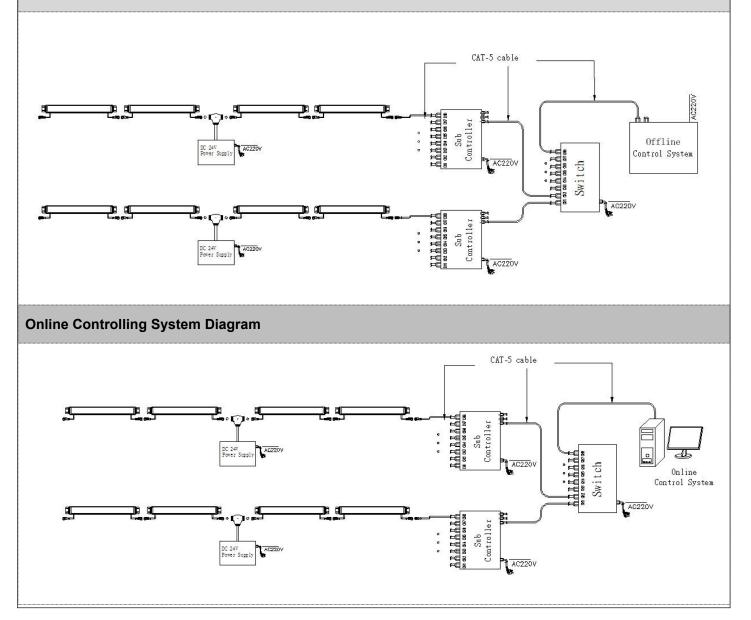

#### System connection diagram:

- 1. Host controller should connect with slave controller. Working voltage for controllers are AC220V.
- 2. On-line main controller should connect with slave controller, on-line main controller and sub controller working voltage are AC220V.
- 3、each sub-controller with 8 ports, with each port 512 pixels, supporting data converter, supports 100 meters ultra-long haul transmission.
- 4. The CAT-5 e. cable distance should be within 100 meters between host controller and slave controller, between slave controllers and switch, etc.

### Offline Controlling System Diagram