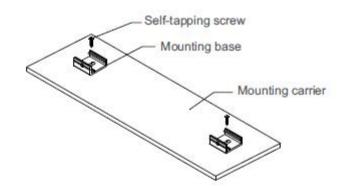

E-mail: exc@exc-led.com

Tel: 4008-777-189

 Use ST4 self-tapping screws to fix the mounting seat to the position of the mounting carrier as shown in the figure, with the specific spacing to be required by the lamp length.

Clamp the lamp on the mounting seat, and then use M4 screws to lock the lamp through the mounting seat. Secure the installation.

 Finally, connect the male and female connectors of the waterproof joint line through threads as shown in the figure, and secure the installation.