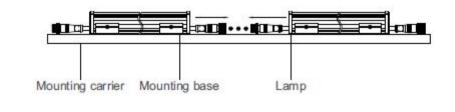

### 1. Facade installation

1. Fix the elastic buckle on the mounting carrier with screws.

2. Install the lamp onto the elastic bracket, and fix the lamp with the elastic buckle.

Schematic diagram of section

3. Complete the effect diagram of installation.

Schematic diagram of section

Remove one end cap Schematic Diagram of Section

Http://www.exc-led.com