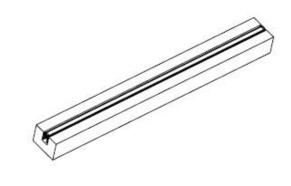

| EXC-U37NDB0 LED Linear light                  |                                                                                                                                                                                                                                                                                                                                                                                                                                                                                                                                       |
|-----------------------------------------------|---------------------------------------------------------------------------------------------------------------------------------------------------------------------------------------------------------------------------------------------------------------------------------------------------------------------------------------------------------------------------------------------------------------------------------------------------------------------------------------------------------------------------------------|
|                                               | Description                                                                                                                                                                                                                                                                                                                                                                                                                                                                                                                           |
|                                               | <b>EXC-U37NDB0 full-color series consists</b> of<br>full-color SMD strip lights equipped with an<br>ultra-narrow aluminum-profile housing and specially<br>designed by EXC for outdoor landscape lighting.<br>They are only 37mm wide. Each strip includes 8<br>pixels, and each pixel can realize 256 grades gray<br>scale changing; featuring simple and reliable<br>installation, they can be used for extra-large area<br>display of building facades, contour shaping, interior<br>and exterior surface decoration lighting, and |
| Application Environment:<br>Indoor<br>Outdoor | small-range wall washing.                                                                                                                                                                                                                                                                                                                                                                                                                                                                                                             |
|                                               | Features                                                                                                                                                                                                                                                                                                                                                                                                                                                                                                                              |
|                                               | <ul> <li>The newest generation technology: DMX512<br/>parallel bus design</li> </ul>                                                                                                                                                                                                                                                                                                                                                                                                                                                  |
|                                               | • Full-sealed filling waterproof design by German imported glue                                                                                                                                                                                                                                                                                                                                                                                                                                                                       |
|                                               | <ul> <li>Aluminum alloy lamp body with low thermal resistance path heat dissipation design</li> </ul>                                                                                                                                                                                                                                                                                                                                                                                                                                 |
|                                               | <ul> <li>Outdoor lightning protection and electrostatic discharge (ESD) protection design</li> <li>Fully automatic production technique, fastest production time</li> <li>Certifications including CCC, ETL and CE</li> </ul>                                                                                                                                                                                                                                                                                                         |