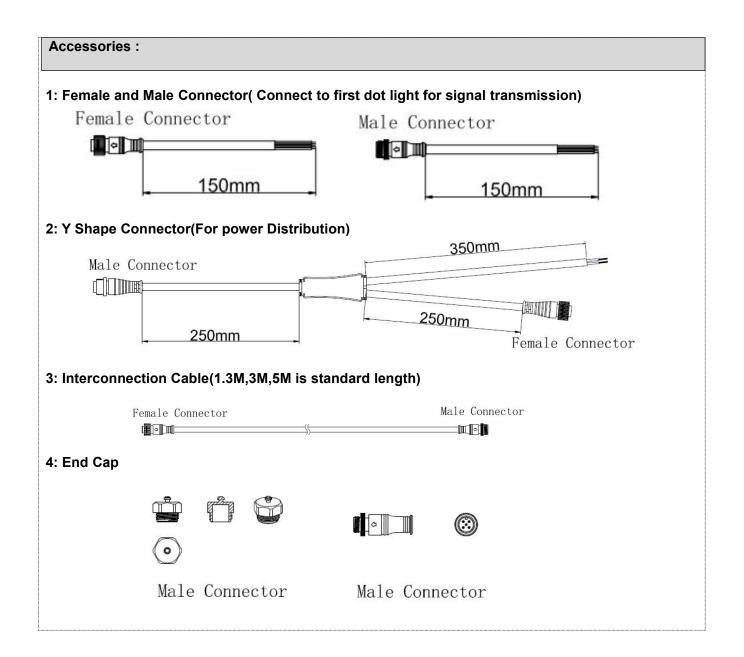

troller. Working voltage for controllers are AC220V.
- 2. On-line main controller should connect with slave controller, on-line main controller and sub controller working voltage are AC220V.
- 3、each sub-controller with 8 ports, with each port 512 pixels, supporting data converter, supports 100 meters ultra-long haul transmission.
- 4. The CAT-5 e. cable distance should be within 100 meters between host controller and slave controller, between slave controllers and switch, etc.

### Offline Controlling System Diagram



### 深圳爱克莱特科技股份有限公司

Shenzhen EXC-LED Technology Co.,Ltd

深圳市光明区凤凰街道塘家社区科农路589号爱克股份产业园1栋101 101, Building 1, EXC Stock Industrial Park, No. 589, Kenong Road, Tangjie Community, Fenghuang Street, Guangming District, Shenzhen

Http://www.exc-led.com E-mail: exc@exc-led.com





## 深圳爱克莱特科技股份有限公司

Shenzhen EXC-LED Technology Co.,Ltd

深圳市光明区凤凰街道塘家社区科农路589号爱克股份产业园1栋101 101. Building 1, EXC Stock Industrial Park, No. 589, Kenong Road, Tangjia Community, Fenghuang Street, Guangming District, Shenzhen