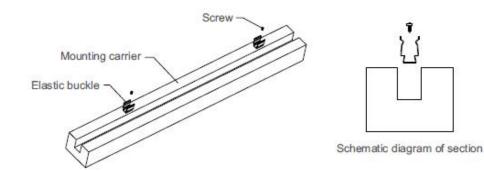

### 1. Facade installation

1. Fix the elastic buckle on the mounting carrier with screws.

2. Install the lamp onto the elastic bracket, and fix the lamp with the elastic buckle.

Schematic diagram of section

3. Complete the effect diagram of installation.

Schematic diagram of section

Remove one end cap Schematic Diagram of Section

Http://www.exc-led.com