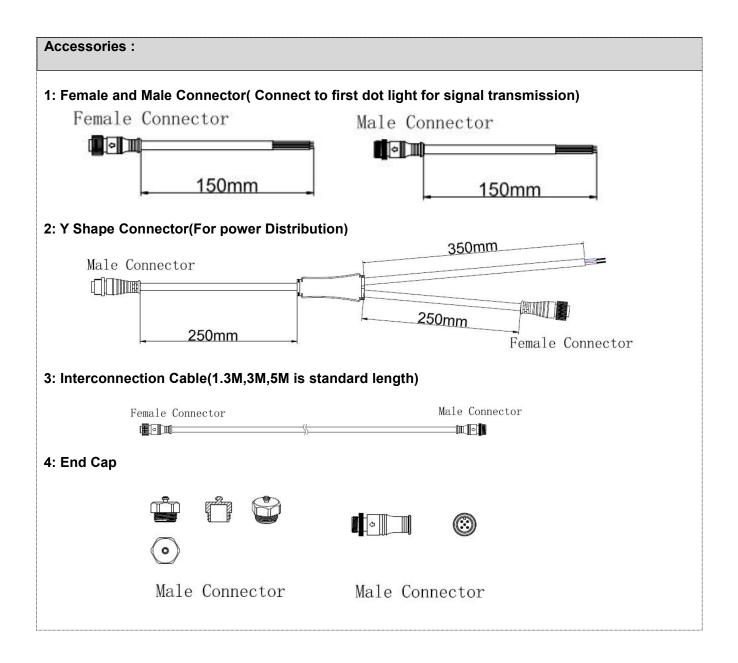

line through threads as shown in the figure, and secure the installation. . Mounting carrier Mounting base Lamp

# 深圳爱克莱特科技股份有限公司

Shenzhen EXC-LED Technology Co.,Ltd



#### System connection diagram:

- 1. Host controller should connect with slave controller. Working voltage for controllers are AC220V.
- 2. On-line main controller should connect with slave controller, on-line main controller and sub controller working voltage are AC220V.
- 3. each sub-controller with 8 ports, with each port 512 pixels, supporting data converter, supports 100 meters ultra-long haul transmission.
- 4. The CAT-5 e. cable distance should be within 100 meters between host controller and slave controller, between slave controllers and switch, etc.



### 深圳爱克莱特科技股份有限公司

Shenzhen EXC-LED Technology Co., Ltd