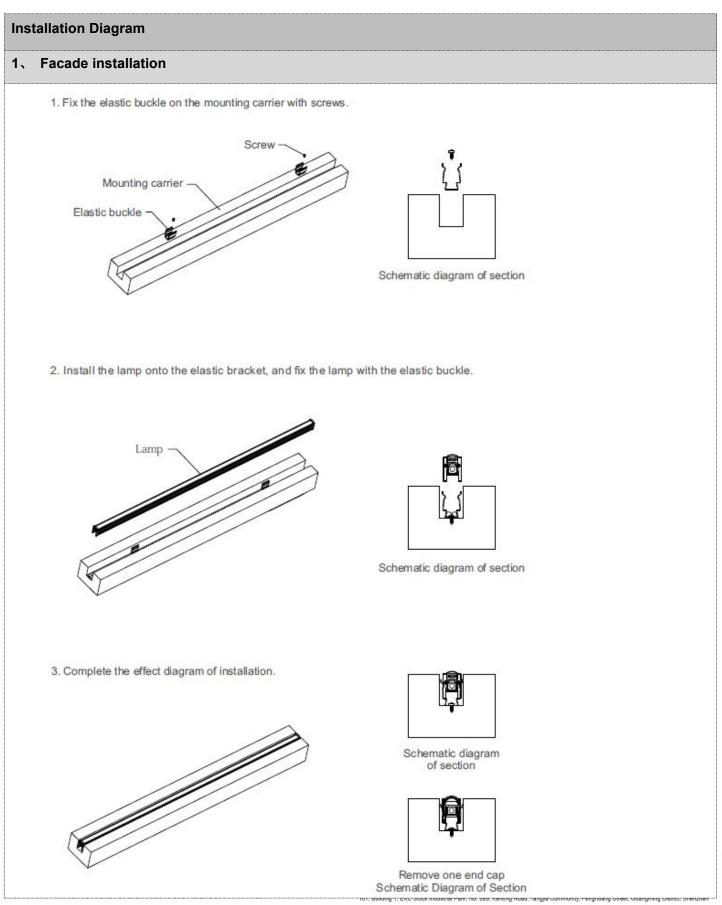

### 深圳爱克莱特科技股份有限公司

Shenzhen EXC-LED Technology Co.,Ltd

Shenzhen EXC-LED Technology Co.,Ltd

Http://www.exc-led.com

1. Use ST4 self-tapping screws to fix the mounting seat to the position of the mounting carrier as shown in the figure, with the specific spacing to be required by the lamp length. Self-tapping screw Mounting base Mounting carrier 2. Clamp the lamp on the mounting seat, and then use M4 screws to lock the lamp through the mounting seat. Secure the installation. Lamp Mounting base Retaining screw 3. Finally, connect the male and female connectors of the waterproof joint line through threads as shown in the figure, and secure the installation. . Mounting carrier Mounting base Lamp