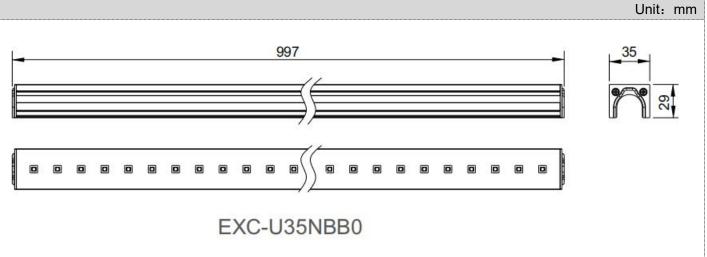

| Aluminum                                 |
|---------------------|------------------------------------------|
| Weight              | 0.58Kg                                   |
| Working Temperature | -40°C to 60°C                            |
| Storage Temperature | -40°C to 70°C                            |
| Protection Rating   | IP66                                     |
| Efficiency flux     | 40LM/W(White), 20LM/W(RGB), 30LM/W(RGBW) |
| Beam Angle          | ≥95°                                     |

| Host Controller  | EXC-5200                      |
|------------------|-------------------------------|
| Slave Controller | EXC-2905T1                    |
| Signal Cable     | EXC-LED outdoor special cable |

#### **Light Intensity Distribution**



#### **Physical Dimension**



### 深圳爱克莱特科技股份有限公司

Shenzhen EXC-LED Technology Co.,Ltd





Shenzhen EXC-LED Technology Co.,Ltd

Http://www.exc-led.com



1. Use ST4 self-tapping screws to fix the mounting seat to the position of the mounting carrier as shown in the figure, with the specific spacing to be required by the lamp length. Self-tapping screw Mounting base Mounting carrier 2. Clamp the lamp on the mounting seat, and then use M4 screws to lock the lamp through the mounting seat. Secure the installation. Lamp Mounting base Retaining screw 3. Finally, connect the male and female connectors of the waterproof joint line through threads as shown in the figure, and secure the installation. . Mounting carrier Mounting base Lamp

# 深圳爱克莱特科技股份有限公司

Shenzhen EXC-LED Technology Co.,Ltd



#### System connection diagram: