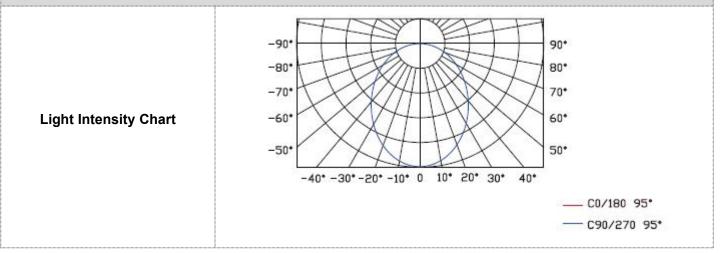

Co.,Ltd



| Cover               | Aluminum                                 |
|---------------------|------------------------------------------|
| Weight              | 0.58Kg                                   |
| Working Temperature | -40°C to 60°C                            |
| Storage Temperature | -40°C to 70°C                            |
| Protection Rating   | IP66                                     |
| Efficiency flux     | 40LM/W(White), 20LM/W(RGB), 30LM/W(RGBW) |
| Beam Angle          | ≥95°                                     |

| Host Controller  | EXC-5200                      |
|------------------|-------------------------------|
| Slave Controller | EXC-2905T1                    |
| Signal Cable     | EXC-LED outdoor special cable |

#### **Light Intensity Distribution**



#### **Physical Dimension**



### 深圳爱克莱特科技股份有限公司

Shenzhen EXC-LED Technology Co.,Ltd





Shenzhen EXC-LED Technology Co.,Ltd

Http://www.exc-led.com



1. Use ST4 self-tapping screws to fix the mounting seat to the position of the mounting carrier as shown in the figure, with the specific spacing to be required by the lamp length. Self-tapping screw Mounting base Mounting carrier 2. Clamp the lamp on the mounting seat, and then use M4 screws to lock the lamp through the mounting seat. Secure the installation. Lamp Mounting base Retaining screw 3. Finally, connect the male and female connectors of the waterproof joint line through threads as shown in the figure, and secure the installation. . Mounting carrier Mounting base Lamp

# 深圳爱克莱特科技股份有限公司

Shenzhen EXC-LED Technology Co.,Ltd