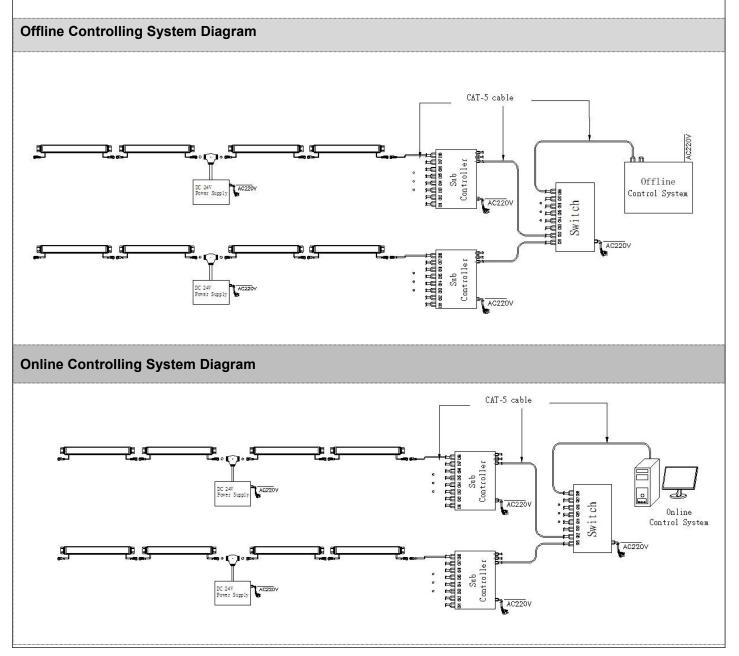

#### System connection diagram:

- 1. Host controller should connect with slave controller. Working voltage for controllers are AC220V.
- 2. On-line main controller should connect with slave controller, on-line main controller and sub controller working voltage are AC220V.
- 3. each sub-controller with 8 ports, with each port 512 pixels, supporting data converter, supports 100 meters ultra-long haul transmission.
- 4. The CAT-5 e. cable distance should be within 100 meters between host controller and slave controller, between slave controllers and switch, etc.