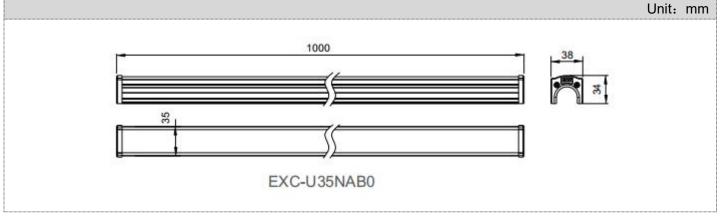

-50\* 50\* -40\* -30\* -20\* -10\* 0 10\* 20\* 30\* 40\* - C0/180 110\* - C90/270 110\* Physical Dimension