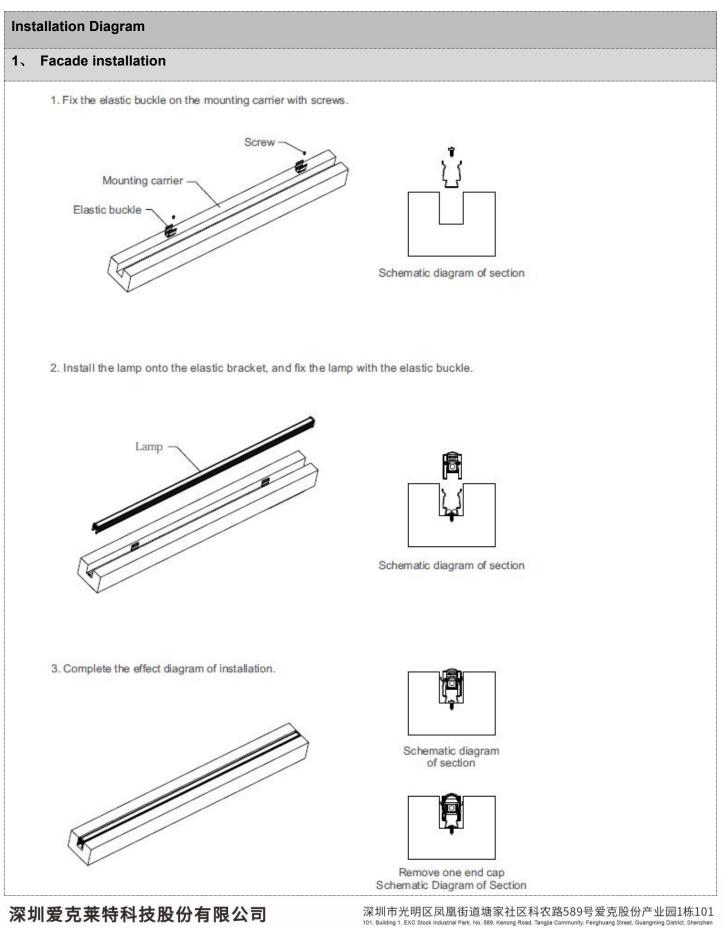

# 深圳爱克莱特科技股份有限公司

Shenzhen EXC-LED Technology Co.,Ltd

Shenzhen EXC-LED Technology Co.,Ltd

Http://www.exc-led.com

E-mail: exc@exc-led.com

Tel: 4008-777-189

1. Use ST4 self-tapping screws to fix the mounting seat to the position of the mounting carrier as shown in the figure, with the specific spacing to be required by the lamp length. Self-tapping screw Mounting base Mounting carrier 2. Clamp the lamp on the mounting seat, and then use M4 screws to lock the lamp through the mounting seat. Secure the installation. Lamp Mounting base Retaining screw 3. Finally, connect the male and female connectors of the waterproof joint line through threads as shown in the figure, and secure the installation. . Mounting carrier Mounting base Lamp