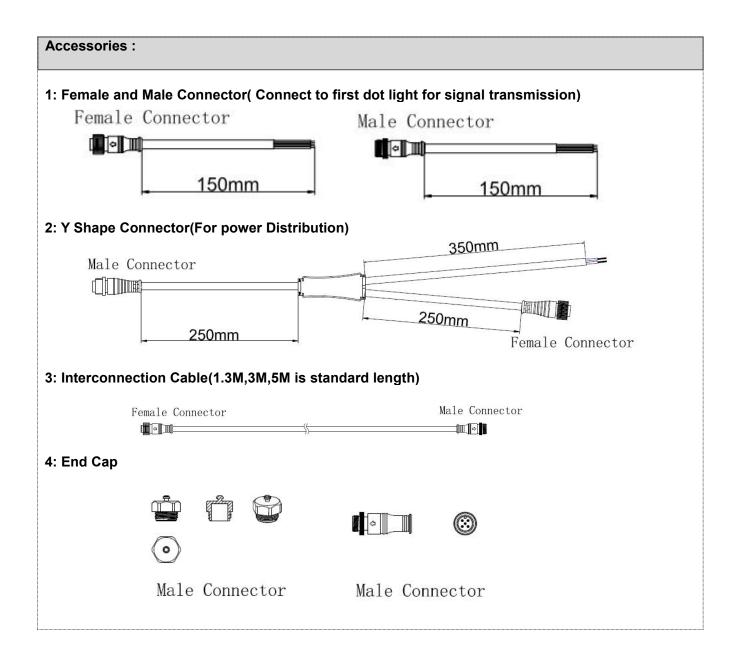

dustrial Park, No. 589, Kenong Road, Tanglia Community, Fenghuang Street, Guangming District, Shenzhen Http://www.exc-led.com E-mail: exc@exc-led.com Tel: 4008-777-189



#### System connection diagram:

- 1. Host controller should connect with slave controller. Working voltage for controllers are AC220V.
- 2. On-line main controller should connect with slave controller, on-line main controller and sub controller working voltage are AC220V.
- 3. each sub-controller with 8 ports, with each port 512 pixels, supporting data converter, supports 100 meters ultra-long haul transmission.
- 4. The CAT-5 e. cable distance should be within 100 meters between host controller and slave controller, between slave controllers and switch, etc.



### 深圳爱克莱特科技股份有限公司

Shenzhen EXC-LED Technology Co.,Ltd