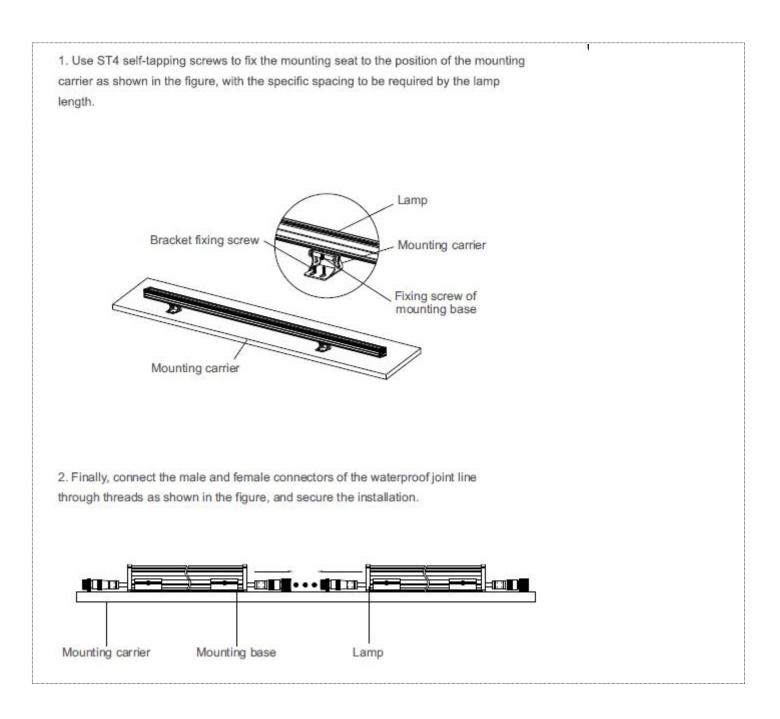

|
| Light Source           | 48pcs LEDs                                    |
| LED chip Brand         | Optional(Cree, OSRAM, Lumileds, Epistar, etc) |
| CRI                    | 80                                            |
| Control                | DMX512, ON/OFF                                |
| Segment                | 1/3/6                                         |
| Source Life            | 50,000 h                                      |
| Housing                | High strength aluminum alloy                  |
| Cover                  | Aluminum                                      |

## 深圳爱克莱特科技股份有限公司

Shenzhen EXC-LED Technology Co.,Ltd





## 深圳爱克莱特科技股份有限公司

Shenzhen EXC-LED Technology Co.,Ltd



### **Installation Diagram**

#### 1. Facade installation



# 深圳爱克莱特科技股份有限公司

Shenzhen EXC-LED Technology Co., Ltd



### System connection diagram:

- 1. Host controller should connect with slave controller. Working voltage for controllers are AC220V.
- 2. On-line main controller should connect with slave controller, on-line main controller and sub controller working voltage are AC220V.
- 3、each sub-controller with 8 ports, with each port 512 pixels, supporting data converter, supports 100 meters ultra-long haul transmission.
- 4. The CAT-5 e. cable distance should be within 100 meters between host controller and slave controller, between slave controllers and switch, etc.

### Offline Controlling System Diagram



### 深圳爱克莱特科技股份有限公司

Shenzhen EXC-LED Technology Co.,Ltd