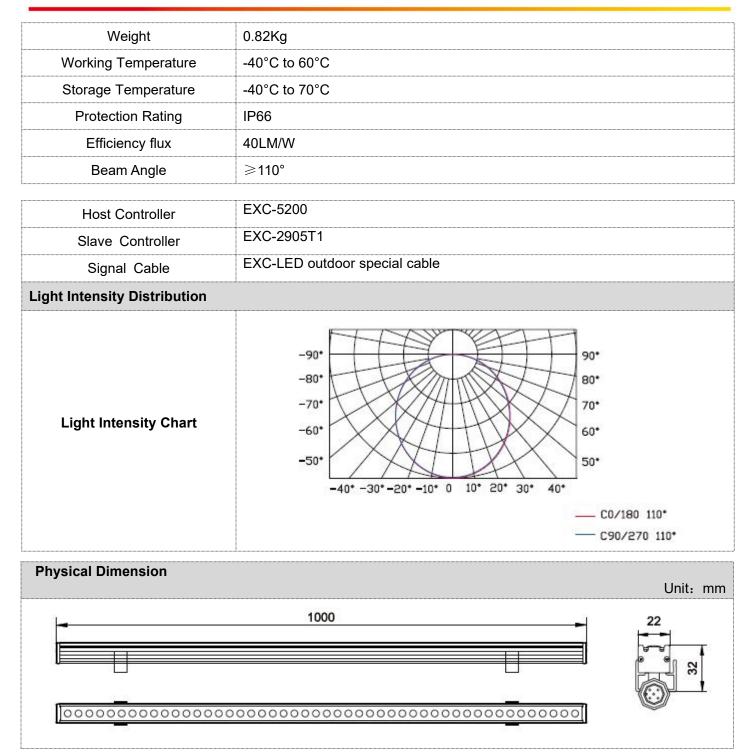

| Basic Specifications   |                                               |
|------------------------|-----------------------------------------------|
| Color Range            | RGB/RGBW/W                                    |
| Working Voltage        | DC 24V                                        |
| Max. Power Consumption | 12W                                           |
| Light Source           | 48pcs LEDs                                    |
| LED chip Brand         | Optional(Cree, OSRAM, Lumileds, Epistar, etc) |
| CRI                    | 80                                            |
| Control                | DMX512, ON/OFF                                |
| Segment                | 1/3/6                                         |
| Source Life            | 50,000 h                                      |
| Housing                | High strength aluminum alloy                  |
| Cover                  | Aluminum                                      |