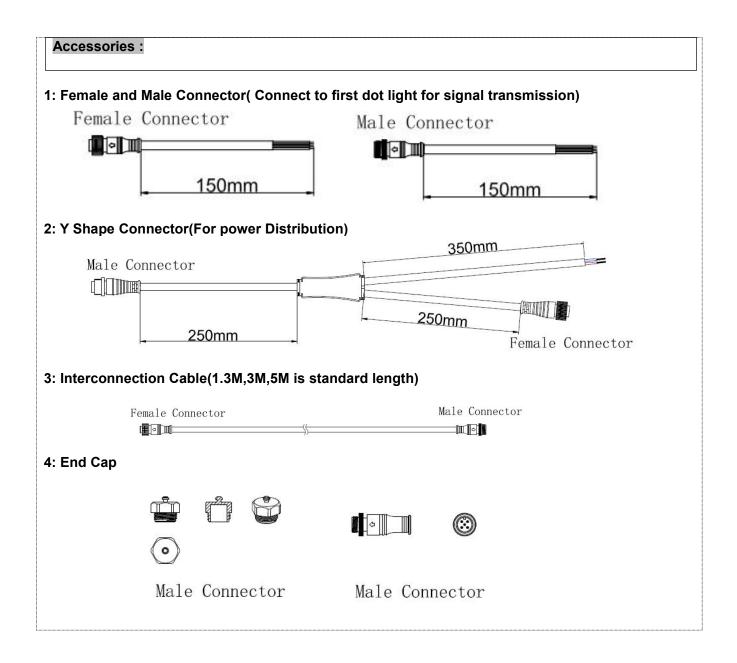

gy Co.,Ltd



### **Installation Diagram**

#### 1. Facade installation



# 深圳爱克莱特科技股份有限公司

Shenzhen EXC-LED Technology Co., Ltd



### System connection diagram:

- 1. Host controller should connect with slave controller. Working voltage for controllers are AC220V.
- 2. On-line main controller should connect with slave controller, on-line main controller and sub controller working voltage are AC220V.
- 3、each sub-controller with 8 ports, with each port 512 pixels, supporting data converter, supports 100 meters ultra-long haul transmission.
- 4. The CAT-5 e. cable distance should be within 100 meters between host controller and slave controller, between slave controllers and switch, etc.

### Offline Controlling System Diagram



### 深圳爱克莱特科技股份有限公司

Shenzhen EXC-LED Technology Co.,Ltd