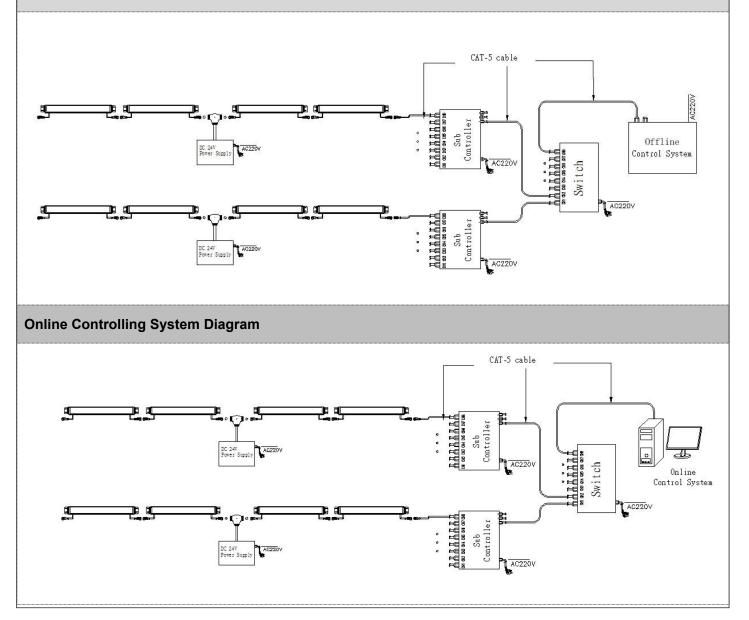

### System connection diagram:

- 1. Host controller should connect with slave controller. Working voltage for controllers are AC220V.
- 2. On-line main controller should connect with slave controller, on-line main controller and sub controller working voltage are AC220V.
- 3、each sub-controller with 8 ports, with each port 512 pixels, supporting data converter, supports 100 meters ultra-long haul transmission.
- 4. The CAT-5 e. cable distance should be within 100 meters between host controller and slave controller, between slave controllers and switch, etc.

### Offline Controlling System Diagram