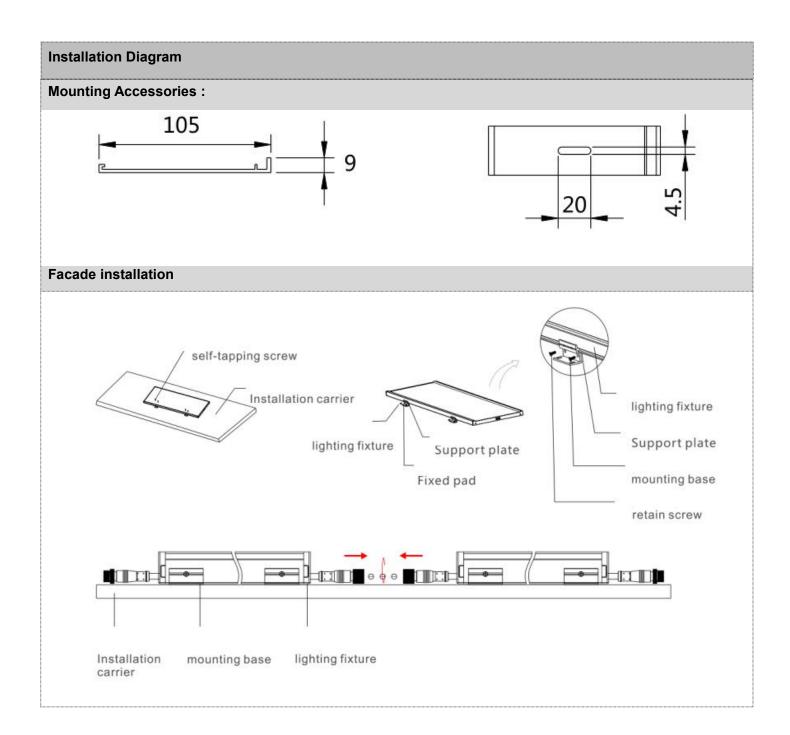

----------------------------------------------------|-------------------------------------------------------------------|--|
| Host Controller<br>Slave Controller<br>Signal Cable | EXC-5200         EXC-2905T1         EXC-LED outdoor special cable |  |
| Light Intensity Distribution                        |                                                                   |  |
| Light Intensity Chart                               | -90°<br>-80°<br>-70°<br>-60°                                      |  |

# -40° -30° -20° -10° 0 10° 20° 30° Physical Dimension

-50°



## 深圳爱克莱特科技股份有限公司 Shenzhen EXC-LED Technology Co.,Ltd

#### 深圳市光明区凤凰街道塘家社区科农路589号爱克股份产业园1栋101 101, Building 1, EXC Stock Industrial Park, No. 589, Kenong Road, Tangjia Community, Fenghuang Street, Guangming District, Shenzhen





# 深圳爱克莱特科技股份有限公司

Shenzhen EXC-LED Technology Co.,Ltd



### System connection diagram:

- 1. Host controller should connect with slave controller. Working voltage for controllers are AC220V.
- 2. On-line main controller should connect with slave controller, on-line main controller and sub controller working voltage are AC220V.
- 3、each sub-controller with 8 ports, with each port 512 pixels, supporting data converter, supports 100 meters ultra-long haul transmission.
- 4. The CAT-5 e. cable distance should be within 100 meters between host controller and slave controller, between slave controllers and switch, etc.



## 深圳爱克莱特科技股份有限公司

Shenzhen EXC-LED Technology Co.,Ltd

#### 深圳市光明区凤凰街道塘家社区科农路589号爱克股份产业园1栋101 101. Building 1, EXC Stock Industrial Park, No. 589, Kenong Road, Tanglia Comm