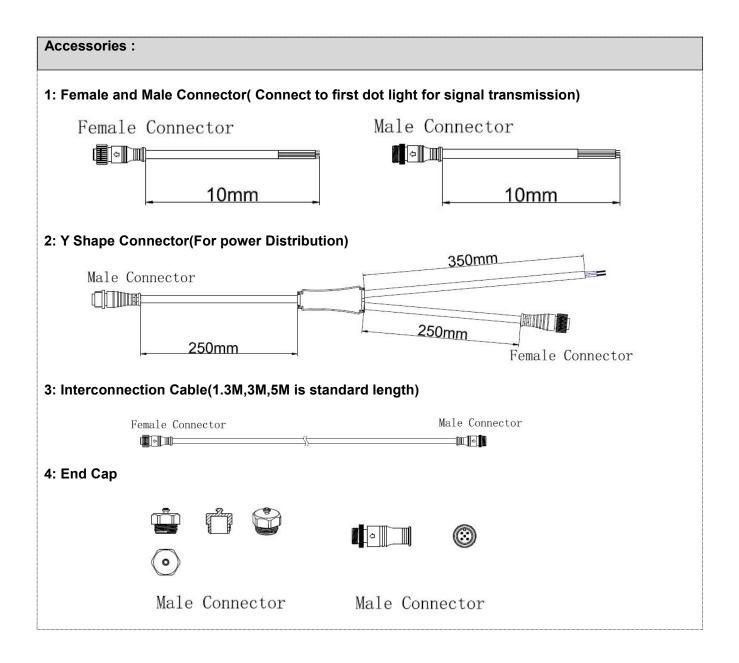

## 深圳爱克莱特科技股份有限公司

Shenzhen EXC-LED Technology Co.,Ltd

50°

\_\_\_\_ C0/180 110° \_\_\_\_ C90/270 110°

40°

| Protection Rating<br>Efficiency flux<br>Beam Angle  | IP66           20LM/W(White), 10LM/W(RGB)           ≥110°         |  |
|-----------------------------------------------------|-------------------------------------------------------------------|--|
| Host Controller<br>Slave Controller<br>Signal Cable | EXC-5200         EXC-2905T1         EXC-LED outdoor special cable |  |
| Light Intensity Distribution                        |                                                                   |  |
| Light Intensity Chart                               | -90°<br>-80°<br>-70°<br>-60°                                      |  |