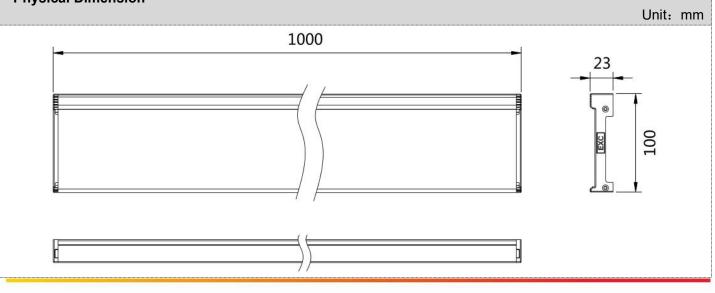

技股份有限公司

Shenzhen EXC-LED Technology Co.,Ltd



50°

\_\_\_\_ C0/180 110° \_\_\_\_ C90/270 110°

40°

| Protection Rating<br>Efficiency flux<br>Beam Angle  | IP66           20LM/W(White), 10LM/W(RGB)           ≥110°         |  |
|-----------------------------------------------------|-------------------------------------------------------------------|--|
| Host Controller<br>Slave Controller<br>Signal Cable | EXC-5200         EXC-2905T1         EXC-LED outdoor special cable |  |
| Light Intensity Distribution                        |                                                                   |  |
| Light Intensity Chart                               | -90°<br>-80°<br>-70°<br>-60°                                      |  |

# -40° -30° -20° -10° 0 10° 20° 30° Physical Dimension

-50°



## 深圳爱克莱特科技股份有限公司 Shenzhen EXC-LED Technology Co.,Ltd

#### 深圳市光明区凤凰街道塘家社区科农路589号爱克股份产业园1栋101 101, Building 1, EXC Stock Industrial Park, No. 589, Kenong Road, Tangjia Community, Fenghuang Street, Guangming District, Shenzhen





# 深圳爱克莱特科技股份有限公司

Shenzhen EXC-LED Technology Co.,Ltd



### System connection diagram:

- 1. Host controller should connect with slave controller. Working voltage for controllers are AC220V.
- 2. On-line main controller should connect with slave controller, on-line main controller and sub controller working voltage are AC220V.
- 3、each sub-controller with 8 ports, with each port 512 pixels, supporting data converter, supports 100 meters ultra-long haul transmission.
- 4. The CAT-5 e. cable distance should be within 100 meters between host controller and slave