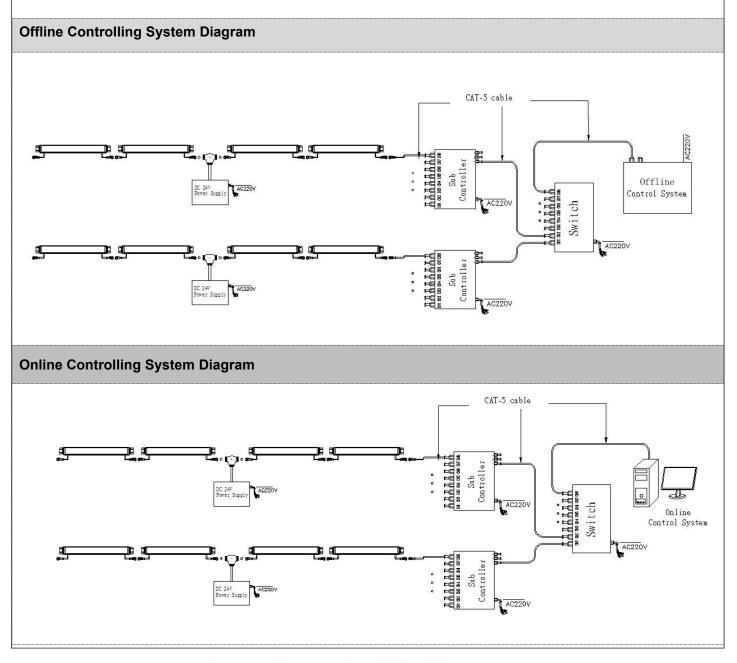

### System connection diagram:

- 1. Host controller should connect with slave controller. Working voltage for controllers are AC220V.
- 2. On-line main controller should connect with slave controller, on-line main controller and sub controller working voltage are AC220V.
- 3、each sub-controller with 8 ports, with each port 512 pixels, supporting data converter, supports 100 meters ultra-long haul transmission.
- 4. The CAT-5 e. cable distance should be within 100 meters between host controller and slave controller, between slave controllers and switch, etc.