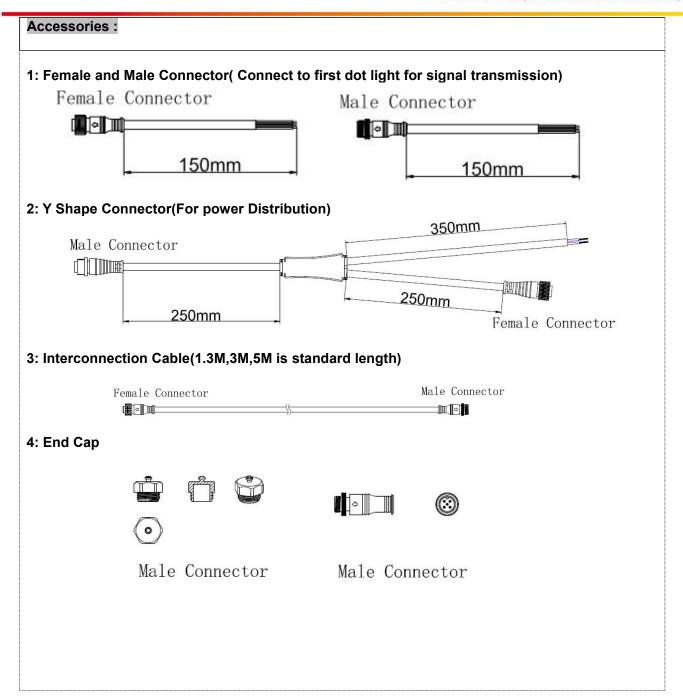

| Host Controller               | EXC-5200                                  |
|-------------------------------|-------------------------------------------|
| Slave Controller              | EXC-2905T1                                |
| Signal Cable                  | EXC-LED outdoor special cable             |
| Light Intensity Distribution  |                                           |
| 120°<br>Light Intensity Chart | -90° -60° -30° 0° 30° -00-C180 — C90-C270 |