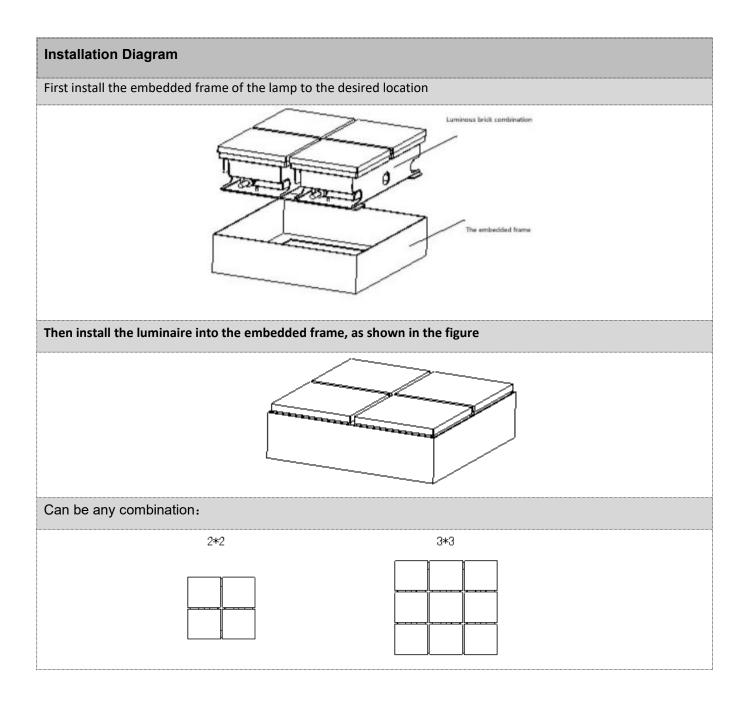

| Installation        | Install in the embedded frame |
|---------------------|-------------------------------|
| Working Temperature | -40°C to 60°C                 |
| Storage Temperature | -40°C to 70°C                 |
| Protection Rating   | IP66                          |
| Luminous Flux       | 50LM/W(White), 20LM/W(RGB)    |
| Beam Angle          | 120°                          |

4\*4 5\*5