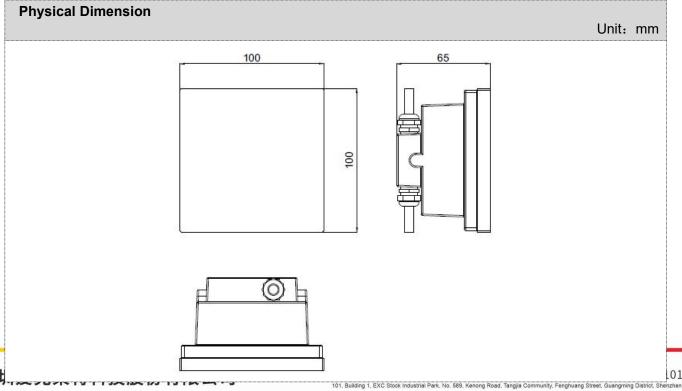

#### Features:

- Module design, Can be any combination
- Double waterproof design
- The newest generation technology: DMX parallel bus design
- Double redundance addressing protection

| Basic Specifications   |                                                            |
|------------------------|------------------------------------------------------------|
| Color Range            | W(2200K-6500K), RGB                                        |
| Working Voltage        | DC 24V                                                     |
| Max. Power Consumption | 3W                                                         |
| Light Source           | 12 PCS High Power LEDs                                     |
| LED chip Brand         | Optional(Cree, OSRAM, Lumileds, Epistar, etc)              |
| CRI                    | 80                                                         |
| Control                | DMX512, ON/OFF                                             |
| Source Life            | 50,000 h                                                   |
| Housing                | High Strength Aluminum                                     |
| Cover                  | Tempered glass                                             |
| Weight                 | 0.7Kg                                                      |
| Dimensions             | 100mm x 100mm x 65mm (L x W x H, exclude Mounting Bracket) |