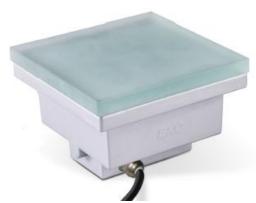

## **EXC-SMG** Floor-embedded Lamp

Application Environment: Indoor Outdoor

### **Description:**

**EXC-SMG** is a High strength square lighting fixture mainly designed for landscape lighting by EXC-LED, module design, can be any combination and single use. This products adopt extruded aluminum alloy housing and tempered glass, with double waterproof design, to meet the IP67 application requirements. Each EXC-SMG is a separate lighting pixel; Particularly suitable for garden square, pedestrian street, courtyard, dance hall and other personalized application, can be also used for embedded wall lighting..