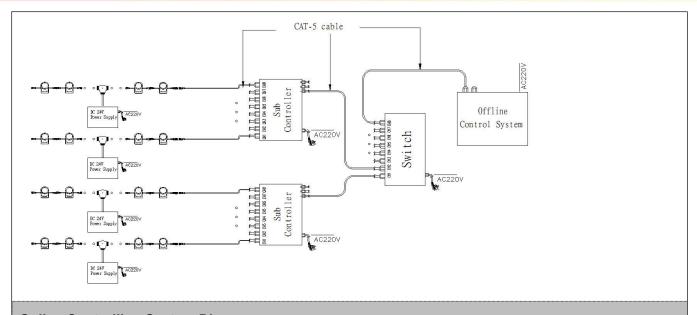

## System connection diagram:

- 1. Host controller should connect with slave controller. Working voltage for controllers are AC220V.
- 2. On-line main controller should connect with slave controller, on-line main controller and sub controller working voltage are AC220V.
- 3 each sub-controller with 8 ports, with each port 512 pixels, supporting data converter, supports 100 meters ultra-long haul transmission.
- 4. The CAT-5 e. cable distance should be within 100 meters between host controller and slave controller, between slave controllers and switch, etc.

## Offline Controlling System Diagram