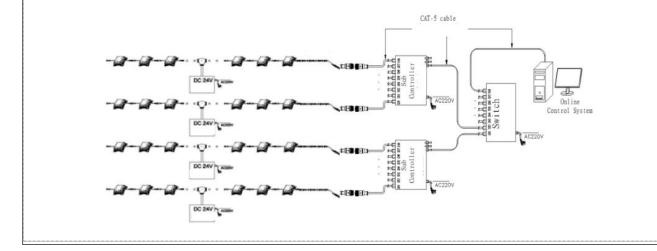

## System connection diagram:

- 1. Host controller should connect with slave controller. Working voltage for controllers are AC220V.
- 2. On-line main controller should connect with slave controller, on-line main controller and sub controller working voltage are AC220V.
- 3 each sub-controller with 8 ports, with each port 512 pixels, supporting data converter, supports 100 meters ultra-long haul transmission.
- 4. The CAT-5 e. cable distance should be within 100 meters between host controller and slave controller, between slave controllers and switch, etc.

# **Online Controlling System Diagram**