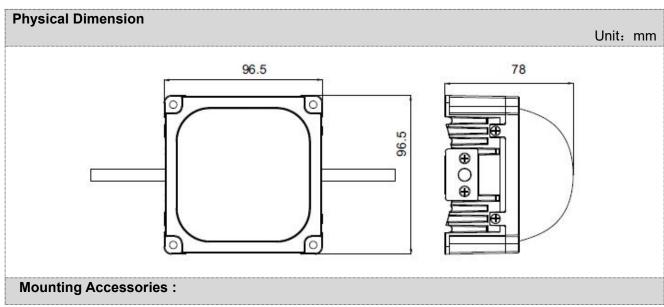

| Basic Specifications   |                                                              |
|------------------------|--------------------------------------------------------------|
| Color                  | W(2200K-6500K), RGB+W, etc                                   |
| Working Voltage        | DC24V                                                        |
| Max. Power Consumption | 15W                                                          |
| Light Source           | W(24), RGB+W(6+12) pcs SMD LEDs                              |
| CRI                    | 80                                                           |
| Control                | DMX512, ON/OFF                                               |
| Grey Scale             | 8bit, 16bit                                                  |
| Source Life            | 50,000h                                                      |
| RDM                    | Optional                                                     |
| LED chip Brand         | Optional(Cree, OSRAM, Lumileds, Epistar, etc)                |
| Cover                  | PC(Transparent, Opal, Crystal)                               |
| Housing                | High strength extruded aluminum                              |
| Weight                 | 450g                                                         |
| Dimensions             | 96.5mm x 96.5mm x 78mm (L x W x H, exclude Mounting Bracket) |
| Installation           | Installation with screws or adhesive                         |
| Working Temperature    | -40°C to 60°C                                                |
| Storage Temperature    | -40°C to 70°C                                                |