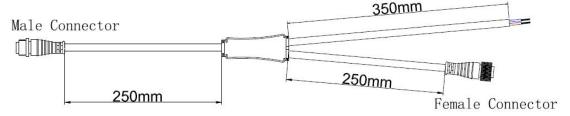

#### Accessories:

1: Female and Male Connector( Connect to first dot light for signal transmission)

2: Y Shape Connector(For power Distribution)

3: Interconnection Cable(1.3M,3M,5M is standard length)

4: End Cap