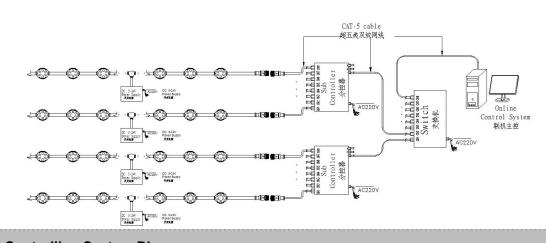

## System connection diagram:

- 1. Host controller should connect with slave controller. Working voltage for controllers are AC220V.
- 2. On-line main controller should connect with slave controller, on-line main controller and sub controller working voltage are AC220V.
- 3. each sub-controller with 8 ports, with each port 512 pixels, supporting data converter, supports 100 meters ultra-long haul transmission.
- 4. The CAT-5 e. cable distance should be within 100 meters between host controller and slave controller, between slave controllers and switch, etc.

## **Online Controlling System Diagram**