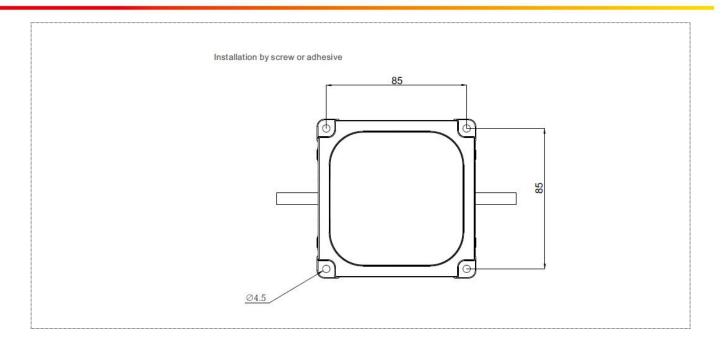

| Basic Specifications   |                                                              |
|------------------------|--------------------------------------------------------------|
| Color                  | W(2200K-6500K), RGB+W, etc                                   |
| Working Voltage        | DC24V                                                        |
| Max. Power Consumption | 15W                                                          |
| Light Source           | W(24), RGB+W(6+12) pcs SMD LEDs                              |
| CRI                    | 80                                                           |
| Control                | DMX512, ON/OFF                                               |
| Grey Scale             | 8bit, 16bit                                                  |
| Source Life            | 50,000h                                                      |
| RDM                    | Optional                                                     |
| LED chip Brand         | Optional(Cree, OSRAM, Lumileds, Epistar, etc)                |
| Cover                  | PC(Transparent, Opal, Crystal)                               |
| Housing                | High strength extruded aluminum                              |
| Weight                 | 450g                                                         |
| Dimensions             | 96.5mm x 96.5mm x 78mm (L x W x H, exclude Mounting Bracket) |
| Installation           | Installation with screws or adhesive                         |
| Working Temperature    | -40°C to 60°C                                                |
| Storage Temperature    | -40°C to 70°C                                                |