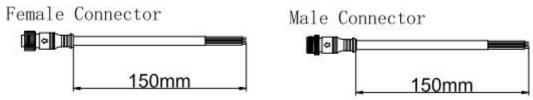

#### Accessories:

1: Female and Male Connector( Connect to first dot light for signal transmission)

2: Y Shape Connector(For power Distribution)

3: Interconnection Cable(1.3M,3M,5M is standard length)

4: End Cap