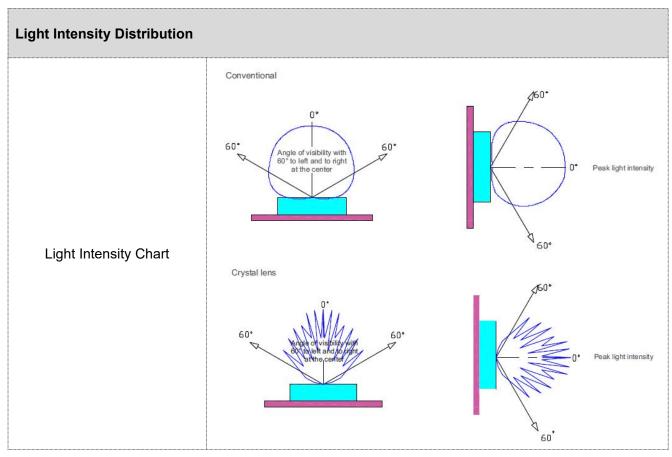

| Protection Rating       | IP66                                     |
|-------------------------|------------------------------------------|
| Luminous Flux           | 25LM/W(RGB), 50LM/W(White), 30LM/W(RGBW) |
| Central Light Intensity | ≥210cd(RGBW)                             |
| Beam Angle              | ≥105°                                    |