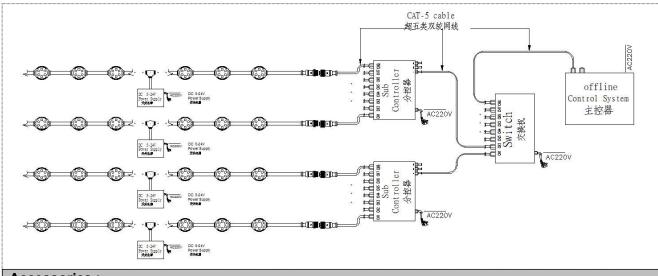

## System connection diagram:

- 1. Host controller should connect with slave controller. Working voltage for controllers are AC220V.
- 2. On-line main controller should connect with slave controller, on-line main controller and sub controller working voltage are AC220V.
- 3. each sub-controller with 8 ports, with each port 512 pixels, supporting data converter, supports 100 meters ultra-long haul transmission.
- 4. The CAT-5 e. cable distance should be within 100 meters between host controller and slave controller, between slave controllers and switch, etc.

# Offline Controlling System Diagram