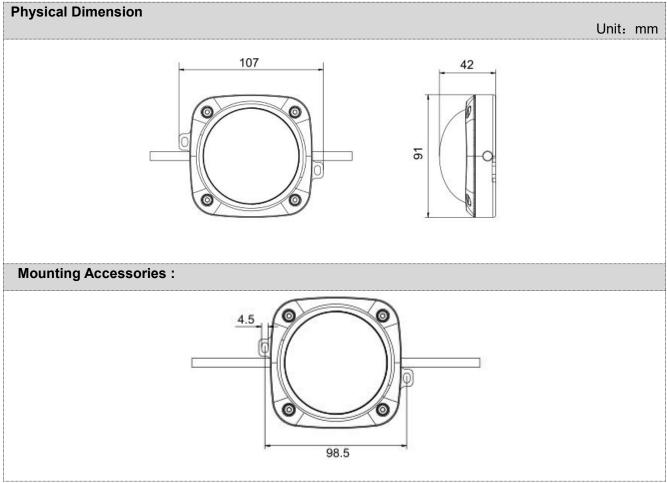

| Basic Specifications   |                                                           |
|------------------------|-----------------------------------------------------------|
| Color                  | W(2200K-6500K), RGB, RGB+W, etc                           |
| Working Voltage        | DC24V                                                     |
| Max. Power Consumption | W(3.5W/5W), RGB(3/4W), RGB+W(3W/5W)                       |
| Light Source           | 18/24 pcs SMD LEDs                                        |
| CRI                    | 80                                                        |
| Control                | DMX512, ON/OFF                                            |
| Grey Scale             | 8bit, 16bit                                               |
| Source Life            | 50,000h                                                   |
| RDM                    | Optional                                                  |
| LED chip Brand         | Optional(Cree, OSRAM, Lumileds, Epistar, etc)             |
| Cover                  | PC(Transparent, Opal, Crystal)                            |
| Housing                | High strength extruded aluminum                           |
| Weight                 | 450g                                                      |
| Dimensions             | 107mm x 91mm x 42mm (L x W x H, exclude Mounting Bracket) |
| Installation           | Installation with screws or adhesive                      |
| Working Temperature    | -40°C to 60°C                                             |