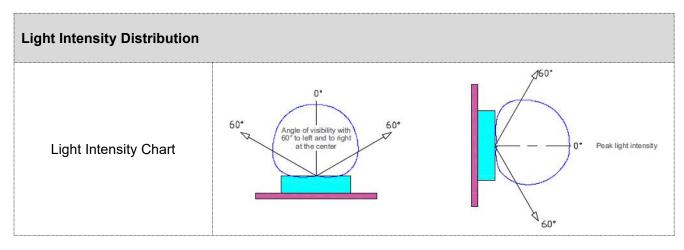

| Storage Temperature     | -40°C to 70°C                            |
|-------------------------|------------------------------------------|
| Protection Rating       | IP66                                     |
| Luminous Flux           | 25LM/W(RGB), 50LM/W(White), 30LM/W(RGBW) |
| Central Light Intensity | ≥45cd(RGB)                               |
| Beam Angle              | ≥110°                                    |