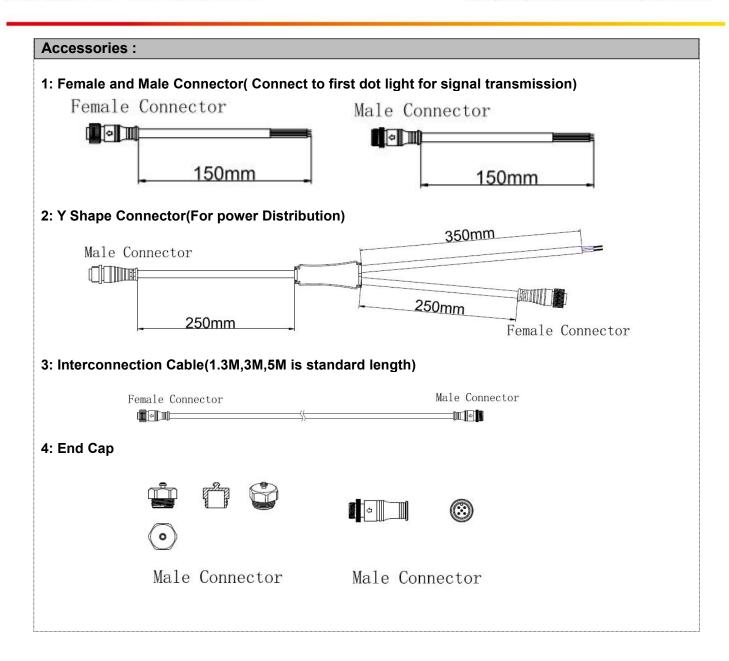

ty | ≥45cd(RGB)                               |
| Beam Angle              | ≥110°                                    |





#### System connection diagram:

- 1. Host controller should connect with slave controller. Working voltage for controllers are AC220V.
- 2. On-line main controller should connect with slave controller, on-line main controller and sub controller working voltage are AC220V.
- 3 each sub-controller with 8 ports, with each port 512 pixels, supporting data converter, supports 100 meters ultra-long haul transmission.
- 4. The CAT-5 e. cable distance should be within 100 meters between host controller and slave controller, between slave controllers and switch, etc.

## **Online Controlling System Diagram**



# Offline Controlling System Diagram



E-mail: exc@exc-led.com