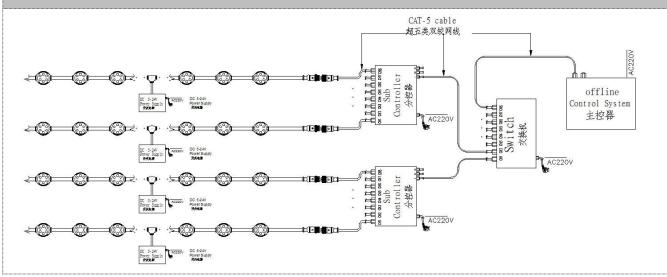

#### System connection diagram:

- 1. Host controller should connect with slave controller. Working voltage for controllers are AC220V.
- 2. On-line main controller should connect with slave controller, on-line main controller and sub controller working voltage are AC220V.
- 3 each sub-controller with 8 ports, with each port 512 pixels, supporting data converter, supports 100 meters ultra-long haul transmission.
- 4. The CAT-5 e. cable distance should be within 100 meters between host controller and slave controller, between slave controllers and switch, etc.

## **Online Controlling System Diagram**

# Offline Controlling System Diagram

E-mail: exc@exc-led.com