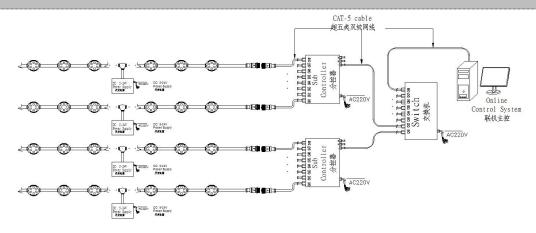

#### System connection diagram:

- 1. Host controller should connect with slave controller. Working voltage for controllers are AC220V.
- 2. On-line main controller should connect with slave controller, on-line main controller and sub controller working voltage are AC220V.
- 3 each sub-controller with 8 ports, with each port 512 pixels, supporting data converter, supports 100 meters ultra-long haul transmission.
- 4. The CAT-5 e. cable distance should be within 100 meters between host controller and slave controller, between slave controllers and switch, etc.

## **Online Controlling System Diagram**

# Offline Controlling System Diagram

E-mail: exc@exc-led.com