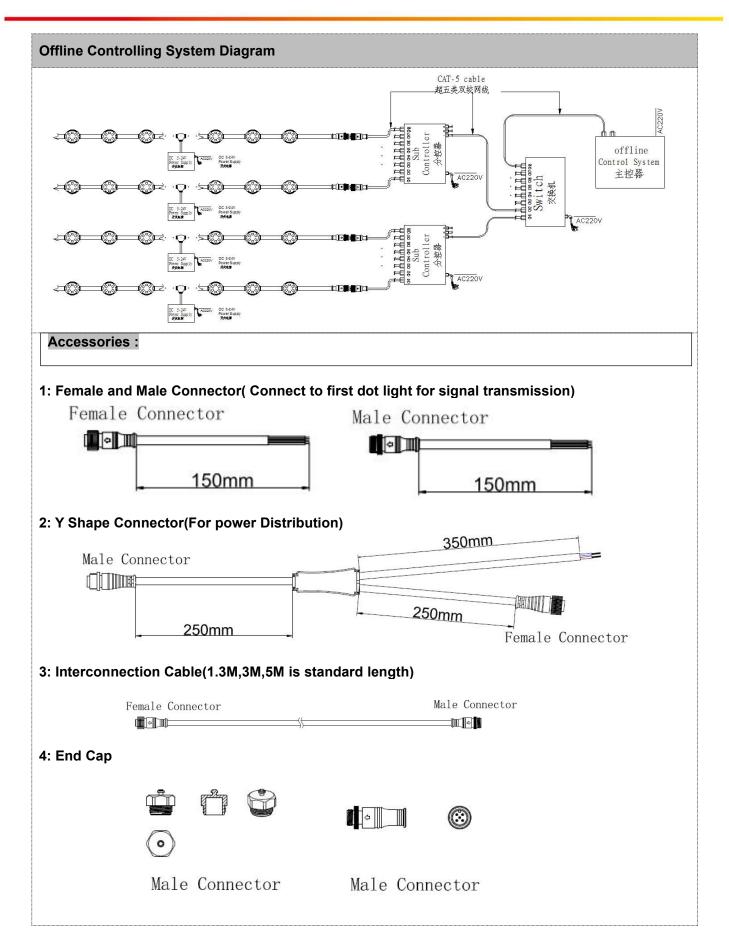

System connection diagram:

1,Host controller should connect with slave controller. Working voltage for controllers are AC220V.

- 2,On-line main controller should connect with slave controller, on-line main controller and sub controller working voltage are AC220V.
- 3,each sub-controller with 8 ports, with each port 512 pixels, supporting data converter, supports 100 meters ultra-long haul transmission.
- 4, The CAT-5 e. cable distance should be within 100 meters between host controller and slave controller, between slave controllers and switch, etc.