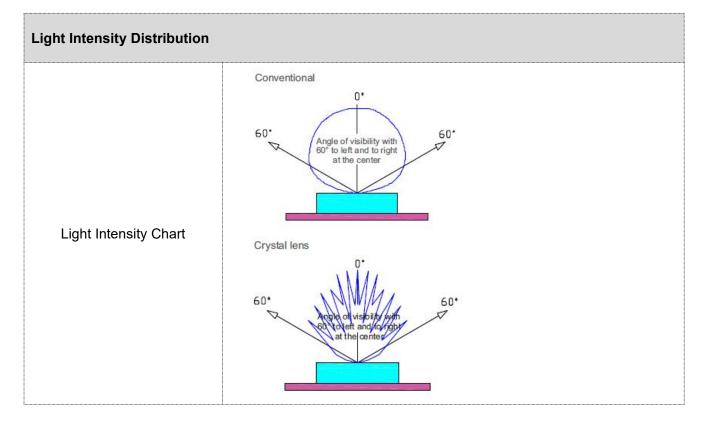

|                   | Description                                                                                                                                                                                                                                                                                                                                                                                                   |
|-------------------|---------------------------------------------------------------------------------------------------------------------------------------------------------------------------------------------------------------------------------------------------------------------------------------------------------------------------------------------------------------------------------------------------------------|
| Crystal lens      | <b>EXC-P85DM series</b> are a string LED<br>pixel light with extruded aluminum alloy<br>housing, which are designed for outdoor<br>landscape lighting by EXC-LED. Each<br>EXC-P85GM pixel is a separate lighting<br>pixel, and each pixel can realize 8bit/16bit<br>grades gray scale changing. They can be<br>used for indoor and outdoor applications,<br>Customized pixel pitch, and easy<br>installation. |
| Conventional lens | <ul> <li>Features</li> <li>The newest generation technology: DMX512 parallel bus design</li> <li>Clip on-off style connection and antipull connection without connector design</li> <li>High thermal conductivity transformer and full-sealed filling waterproof method by German imported glue</li> <li>Outdoor lighting protection and electrostatic discharge (ESD) protection design</li> </ul>           |