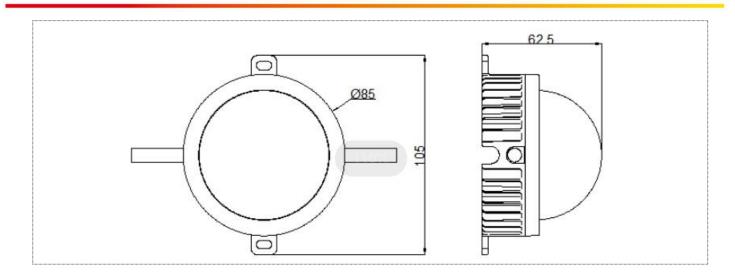

## 深圳爱克莱特科技股份有限公司

Shenzhen EXC-LED Technology Co.,Ltd

| Dimensions              | 105mm x 105mm x 62.5mm (L x W x H, exclude Mounting Bracket) |
|-------------------------|--------------------------------------------------------------|
| Installation            | Installation with screws or adhesive                         |
| Working Temperature     | -40°C to 60°C                                                |
| Storage Temperature     | -40°C to 70°C                                                |
| Protection Rating       | IP66                                                         |
| Luminous Flux           | 25LM/W(RGB), 50LM/W(White), 30LM/W(RGBW)                     |
| Central Light Intensity | 54/81cd(W), 30cd(RGB), 38cd(RGBW)                            |
| Beam Angle              | ≥110°                                                        |

# Physical Dimension