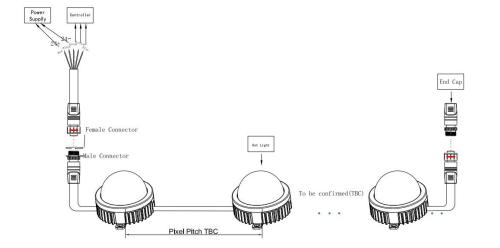

System connection diagram:

1,Host controller should connect with slave controller. Working voltage for controllers are AC220V.

- 2,On-line main controller should connect with slave controller, on-line main controller and sub controller working voltage are AC220V.
- 3,each sub-controller with 8 ports, with each port 512 pixels, supporting data converter, supports 100 meters ultra-long haul transmission.
- 4, The CAT-5 e. cable distance should be within 100 meters between host controller and slave controller, between slave controllers and switch, etc.

Basic System Diagram