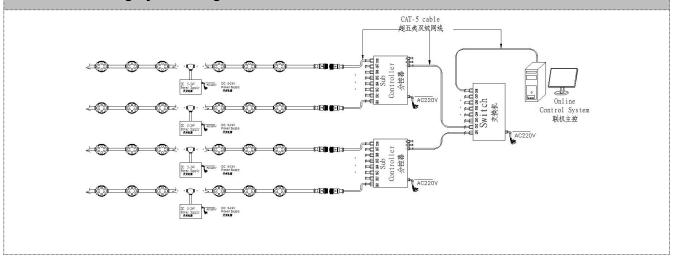

#### **Online Controlling System Diagram**

System connection diagram:

1,Host controller should connect with slave controller. Working voltage for controllers are AC220V.

- 2,On-line main controller should connect with slave controller, on-line main controller and sub controller working voltage are AC220V.
- 3,each sub-controller with 8 ports, with each port 512 pixels, supporting data converter, supports 100 meters ultra-long haul transmission.
- 4, The CAT-5 e. cable distance should be within 100 meters between host controller and slave controller, between slave controllers and switch, etc.