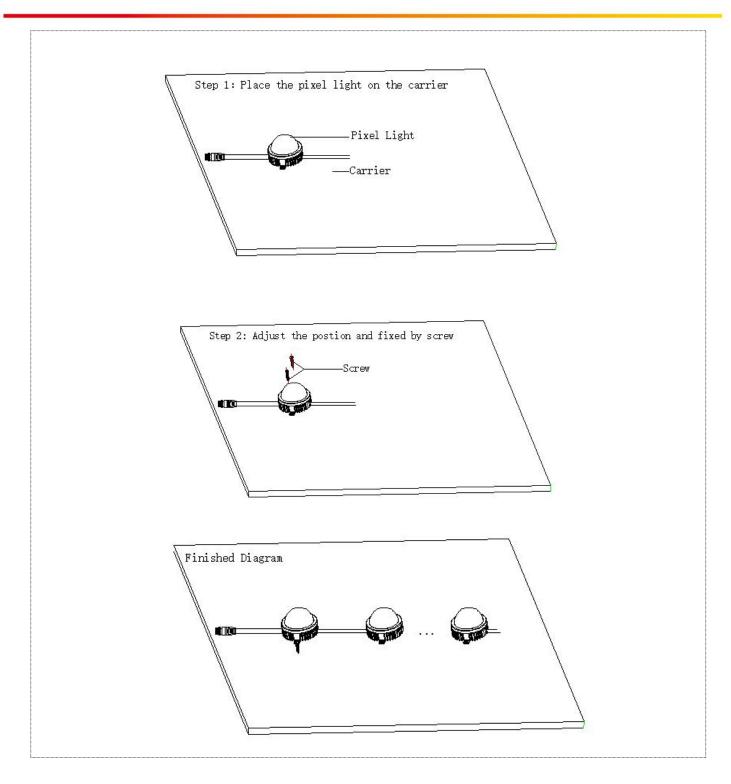

(L x W x H, exclude Mounting Bracket) |
|-------------------------|--------------------------------------------------------------|
| Installation            | Installation with screws or adhesive                         |
| Working Temperature     | -40°C to 60°C                                                |
| Storage Temperature     | -40°C to 70°C                                                |
| Protection Rating       | IP66                                                         |
| Luminous Flux           | 25LM/W(RGB), 50LM/W(White), 30LM/W(RGBW)                     |
| Central Light Intensity | 54/81cd(W), 30cd(RGB), 38cd(RGBW)                            |
| Beam Angle              | ≥110°                                                        |



# Physical Dimension









### 深圳爱克莱特科技股份有限公司 Shenzhen EXC-LED Technology Co.,Ltd

深圳市光明区凤凰街道塘家社区科农路589号爱克股份产业园1栋101 101, Building 1, EXC Stock Industrial Park, No. 589, Kenong Road, Tangjia Community, Fenghuang Street, Guangming District, Shenzhen Http://www.exc-led.com E-mail: exc@exc-led.com Tel: 4008-777-189



System connection diagram:

1,Host controller should connect with slave controller. Working voltage for controllers are AC220V.

- 2,On-line main controller should connect with slave controller, on-line main controller and sub controller working voltage are AC220V.
- 3,each sub-controller with 8 ports, with each port 512 pixels, supporting data converter, supports 100 meters ultra-long haul transmission.
- 4, The CAT-5 e. cable distance should be within 100 meters between host controller and slave contr