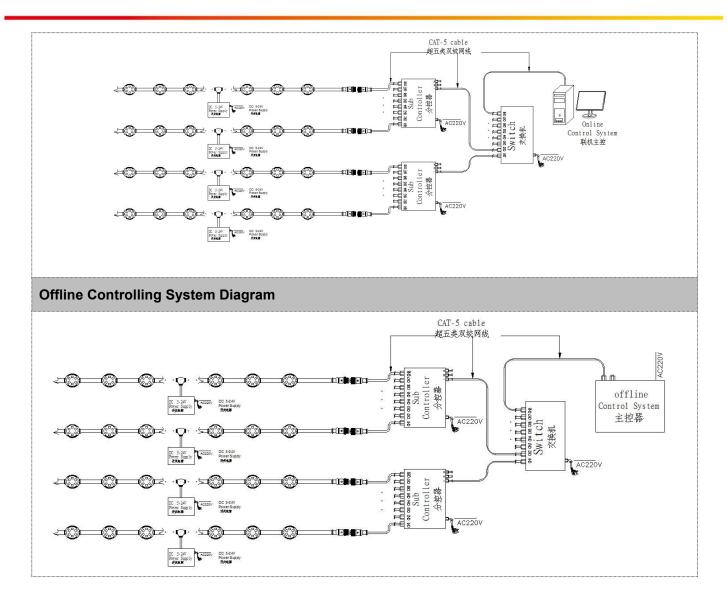

#### System connection diagram:

- 1,Host controller should connect with slave controller. Working voltage for controllers are AC220V.
- 2,On-line main controller should connect with slave controller, on-line main controller and sub controller working voltage are AC220V.
- 3,each sub-controller with 8 ports, with each port 512 pixels, supporting data converter, supports 100 meters ultra-long haul transmission.
- 4, The CAT-5 e. cable distance should be within 100 meters between host controller and slave controller, between slave controllers and switch, etc.

#### **Online Controlling System Diagram**