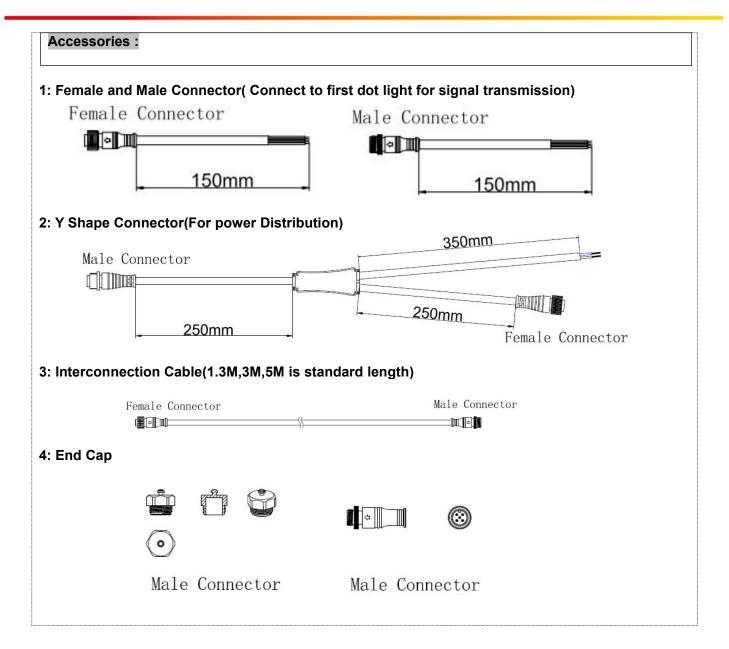

#### System connection diagram:

- 1,Host controller should connect with slave controller. Working voltage for controllers are AC220V.
- 2,On-line main controller should connect with slave controller, on-line main controller and sub controller working voltage are AC220V.
- 3,each sub-controller with 8 ports, with each port 512 pixels, supporting data converter, supports 100 meters ultra-long haul transmission.
- 4, The CAT-5 e. cable distance should be within 100 meters between host controller and slave controller, between slave controllers and switch, etc.