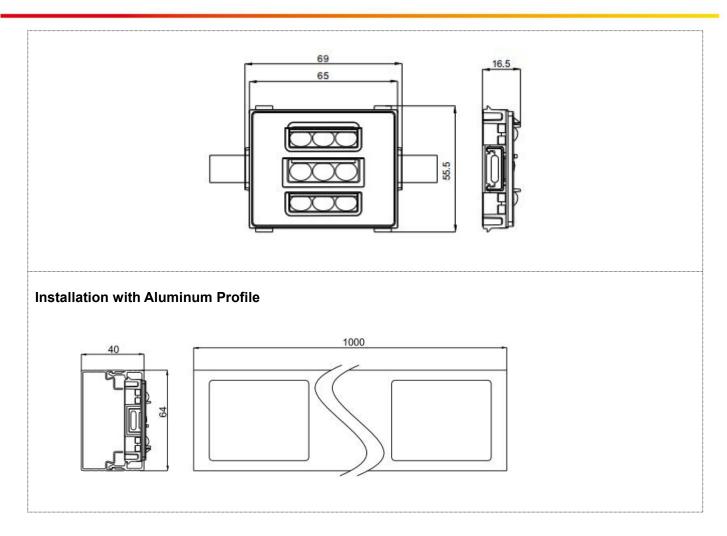

|

# 深圳爱克莱特科技股份有限公司

深圳市光明区凤凰街道塘家社区科农路589号爱克股份产业园1栋101 101, Building 1, EXC Stock Industrial Park, No. 589, Kenong Road, Tangjia Community, Fenghuang Street, Guangming District, Shenzhen

Shenzhen EXC-LED Technology Co.,Ltd



| Storage Temperature     | -40°C to 70°C                            |
|-------------------------|------------------------------------------|
| Protection Rating       | IP66                                     |
| Luminous Flux           | 25LM/W(RGB), 50LM/W(White), 30LM/W(RGBW) |
| Central Light Intensity | 45cd(W)/27cd(RGB)/36.5cd(RGB+W)          |
| Beam Angle              | 120°/80°*120°                            |



| Physical Dimension |  |
|--------------------|--|
| Linit:mm           |  |

## 深圳爱克莱特科技股份有限公司 Shenzhen EXC-LED Technology Co.,Ltd





#### System connection diagram:

- 1,Host controller should connect with slave controller. Working voltage for controllers are AC220V.
- 2,On-line main controller should connect with slave controller, on-line main controller and sub controller working voltage are AC220V.
- 3,each sub-controller with 8 ports, with each port 512 pixels, supporting data converter, supports 100 meters ultra-long haul transmission.
- 4, The CAT-5 e. cable distance should be within 100 meters between host controller and slave controller, between slave controllers and switch, etc.

#### **Online Controlling System Diagram**

## **EXC<sup>®</sup> 爱 克** | 股票简称:愛克股份 股票代码:300889

#### 智慧照明及云控系统方案提供商 Intelligent light and Cloud Control System Provider



## 深圳爱克莱特科技股份有限公司 Shenzhen EXC-LED Technology Co.,Ltd

Http://