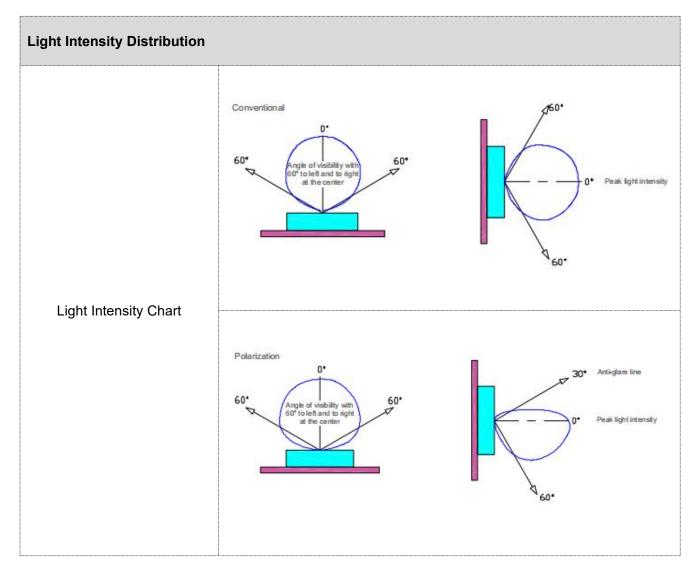

to 60°C                                                |
|                        |                                                              |

# 深圳爱克莱特科技股份有限公司

深圳市光明区凤凰街道塘家社区科农路589号爱克股份产业园1栋101 101, Building 1, EXC Stock Industrial Park, No. 589, Kenong Road, Tangjia Community, Fenghuang Street, Guangming District, Shenzhen

Shenzhen EXC-LED Technology Co.,Ltd



| Storage Temperature     | -40°C to 70°C                            |
|-------------------------|------------------------------------------|
| Protection Rating       | IP66                                     |
| Luminous Flux           | 25LM/W(RGB), 50LM/W(White), 30LM/W(RGBW) |
| Central Light Intensity | 45cd(W)/27cd(RGB)/36.5cd(RGB+W)          |
| Beam Angle              | 120°/80°*120°                            |



| Physical Dimension |  |
|--------------------|--|
| Linit:mm           |  |

## 深圳爱克莱特科技股份有限公司 Shenzhen EXC-LED Technology Co.,Ltd





#### System connection diagram:

- 1,Host controller should connect with slave controller. Working voltage for controllers are AC220V.
- 2,On-line main controller should connect with slave controller, on-line main controller and sub controller working voltage are AC220V.
- 3,each sub-controller with 8 ports, with each port 512 pixels, supporting data converter, supports 100 meters ultra-long haul transmission.
- 4, The CAT-5 e. cable distance should be within 100 meters between host controller and slave controller, between slave controllers and switch, etc.

#### **Online Controlling System Diagram**

## **EXC<sup>®</sup> 爱 克** | 股票简称:愛克股份 股票代码:300889