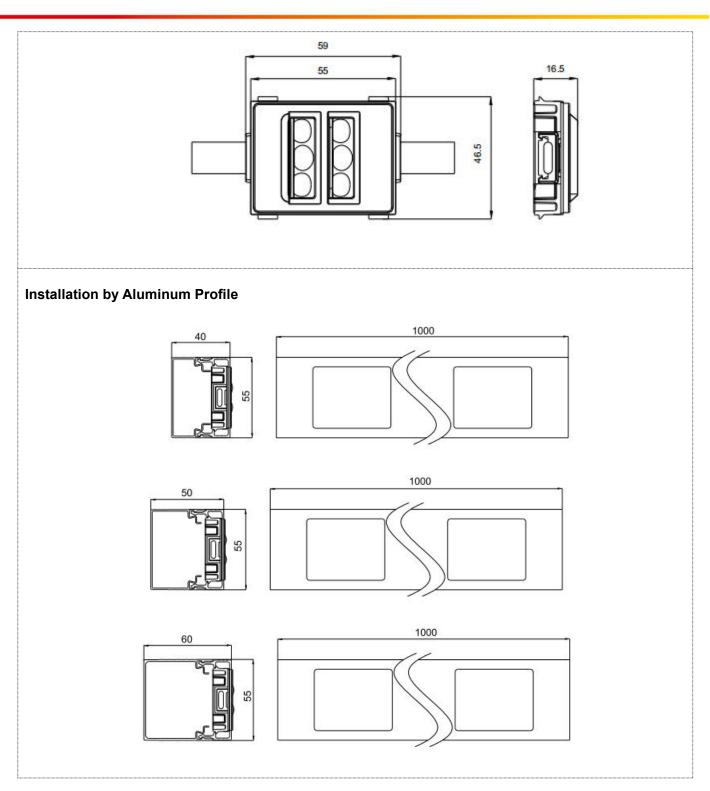

ile         |  |
|-------------------------|------------------------------------------|--|
| Working Temperature     | -40°C to 60°C                            |  |
| Storage Temperature     | -40°C to 70°C                            |  |
| Protection Rating       | IP66                                     |  |
| Luminous Flux           | 25LM/W(RGB), 50LM/W(White), 30LM/W(RGBW) |  |
| Central Light Intensity | 30cd(W)/15cd(RGB)/22cd(RGB+W)            |  |
| Beam Angle              | 120°/80°*120°                            |  |



#### **Physical Dimension**

Unit:mm

# 深圳爱克莱特科技股份有限公司

Shenzhen EXC-LED Technology Co.,Ltd

深圳市光明区凤凰街道塘家社区科农路589号爱克股份产业园1栋101 101, Building 1, EXC Stock Industrial Park, No. 589, Kenong Road, Tangjia Community, Fenghuang Street, Guangming District, Shenzhen





## 深圳爱克莱特科技股份有限公司

Shenzhen EXC-LED Technology Co.,Ltd

深圳市光明区凤凰街道塘家社区科农路589号爱克股份产业园1栋101 101, Building 1, EXC Stock Industrial Park, No. 589, Kenong Road, Tangjia Community, Fenghuang Street, Guangming District, Shenzhen



#### System connection diagram:

- 1, Host controller should connect with slave controller. Working voltage for controllers are AC220V.
- 2, On-line main controller should connect with slave controller, on-line main controller and sub controller working voltage are AC220V.
- 3, each sub-controller with 8 ports, with each port 512 pixels, supporting data converter, supports 100 meters ultra-long haul transmission.
- 4, The CAT-5 e. cable distance should be within 100 meters between host controller and slave controller, between slave controllers and switch, etc.

####