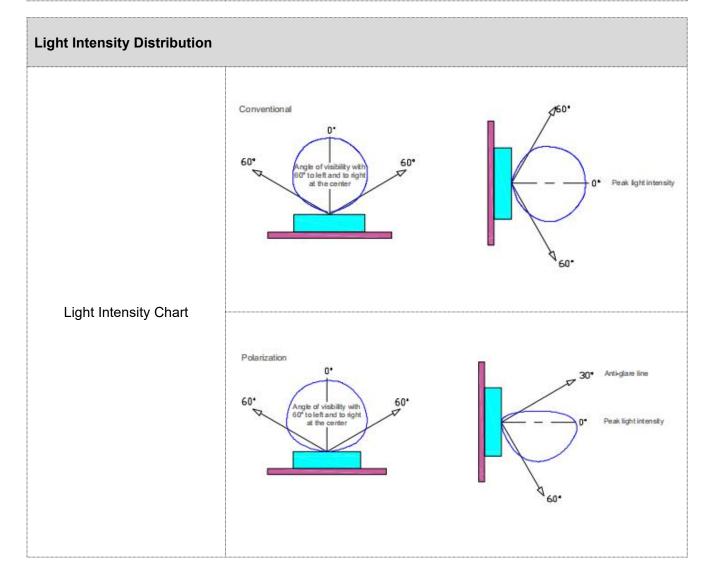

|  |
| Dimensions             | 59mm x 46.5mm x 16.5mm (L x W x H, exclude Mounting Bracket) |  |

### 深圳爱克莱特科技股份有限公司

Shenzhen EXC-LED Technology Co.,Ltd



| Installation            | Installation By Aluminum Profile         |  |
|-------------------------|------------------------------------------|--|
| Working Temperature     | -40°C to 60°C                            |  |
| Storage Temperature     | -40°C to 70°C                            |  |
| Protection Rating       | IP66                                     |  |
| Luminous Flux           | 25LM/W(RGB), 50LM/W(White), 30LM/W(RGBW) |  |
| Central Light Intensity | 30cd(W)/15cd(RGB)/22cd(RGB+W)            |  |
| Beam Angle              | 120°/80°*120°                            |  |



#### **Physical Dimension**

Unit:mm

# 深圳爱克莱特科技股份有限公司

Shenzhen EXC-LED Technology Co.,Ltd

深圳市光明区凤凰街道塘家社区科农路589号爱克股份产业园1栋101 101, Building 1, EXC Stock Industrial Park, No. 589, Kenong Road, Tangjia Community, Fenghuang Street, Guangming District, Shenzhen





## 深圳爱克莱特科技股份有限公司

Shenzhen EXC-LED Technology Co.,Ltd

深圳市光明区凤凰街道塘家社区科农路589号爱克股份产业园1栋101 101, Building 1, EXC Stock Industrial Park, No. 589, Kenong Road, Tangjia Community, Fenghuang Street, Guangming District, Shenzhen



#### System connection diagram:

- 1, Host controller should connect with slave controller. Working voltage for controllers are AC220V.
- 2, On-line main controller should connect with slave controller, on-line main controller and sub controller working voltage are AC220V.
- 3, each sub-controller with 8 por