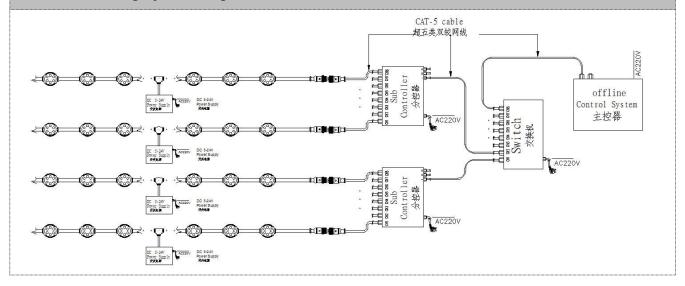

#### System connection diagram:

- 1, Host controller should connect with slave controller. Working voltage for controllers are AC220V.
- 2, On-line main controller should connect with slave controller, on-line main controller and sub controller working voltage are AC220V.
- 3, each sub-controller with 8 ports, with each port 512 pixels, supporting data converter, supports 100 meters ultra-long haul transmission.
- 4, The CAT-5 e. cable distance should be within 100 meters between host controller and slave controller, between slave controllers and switch, etc.

#### **Offline Controlling System Diagram**