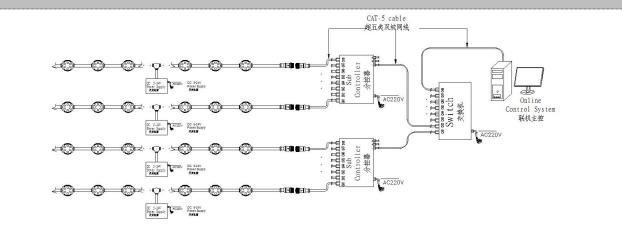

#### System connection diagram:

- 1, Host controller should connect with slave controller. Working voltage for controllers are AC220V.
- 2, On-line main controller should connect with slave controller, on-line main controller and sub controller working voltage are AC220V.
- 3, each sub-controller with 8 ports, with each port 512 pixels, supporting data converter, supports 100 meters ultra-long haul transmission.
- 4, The CAT-5 e. cable distance should be within 100 meters between host controller and slave controller, between slave controllers and switch, etc.

#### **Online Controlling System Diagram**