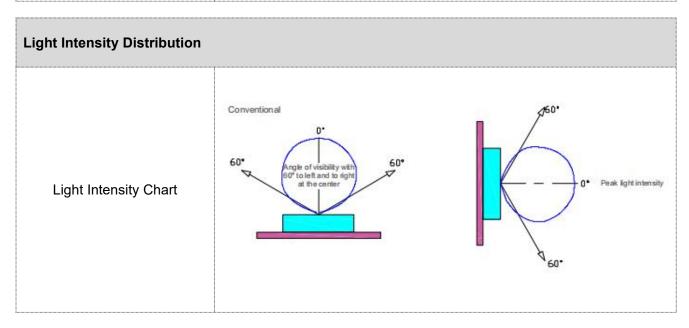

| Luminous Flux           | 25LM/W(RGB), 50LM/W(White), 30LM/W(RGBW) |
|-------------------------|------------------------------------------|
| Central Light Intensity | 20cd(W)/9cd(RGB)/14cd(RGB+W)             |
| Beam Angle              | 110°                                     |