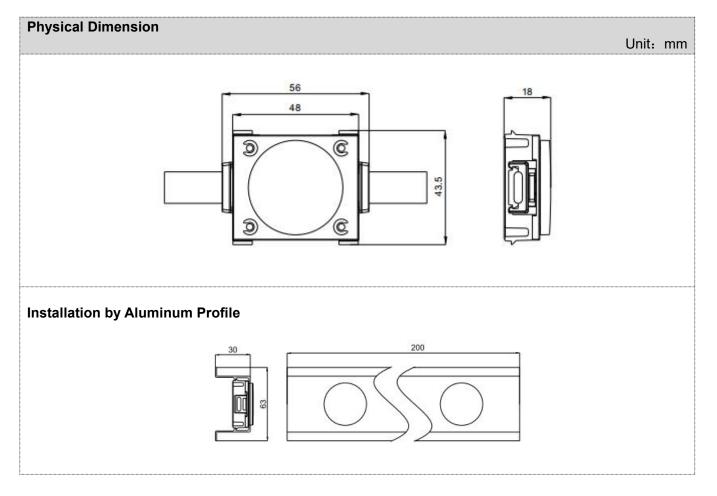

| Basic Specifications   |                                                            |
|------------------------|------------------------------------------------------------|
| Color                  | W, RGB, RGB+W                                              |
| Working Voltage        | 15/24V                                                     |
| Max. Power Consumption | 0.9W/1.2W/1.5W/1.8W                                        |
| Light Source           | 4/6pcs SMD LEDs                                            |
| CRI                    | 80                                                         |
| Control                | ON/OFF, DMX512                                             |
| Grey Scale             | 8bit, 16bit                                                |
| Source Life            | 50,000h                                                    |
| RDM                    | Optional                                                   |
| LED chip Brand         | Optional(Cree, OSRAM, Lumileds, Epistar, etc)              |
| Cover                  | PC(Transparent,Opal,Crystal)                               |
| Housing                | PC+ABS                                                     |
| Weight                 | 40g                                                        |
| Dimensions             | 56mm x 43.5mm x 18mm (L x W x H, exclude Mounting Bracket) |
| Installation           | Installation By Aluminum Profile                           |
| Working Temperature    | -40°C to 60°C                                              |
| Storage Temperature    | -40°C to 70°C                                              |
| Protection Rating      | IP66                                                       |