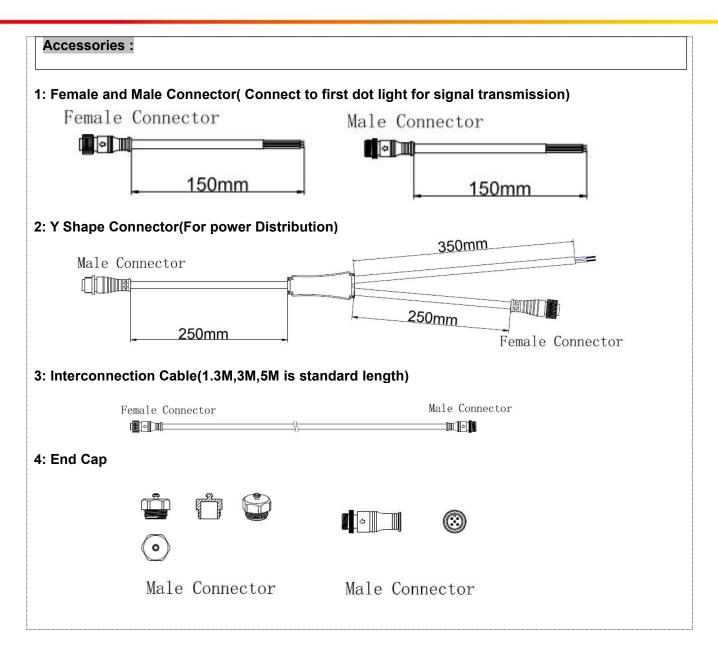

--------------------------------------|
| Central Light Intensity | 20cd(W)/9cd(RGB)/14cd(RGB+W)             |
| Beam Angle              | 110°                                     |







# System connection diagram:

- 1, Host controller should connect with slave controller. Working voltage for controllers are AC220V.
- 2, On-line main controller should connect with slave controller, on-line main controller and sub controller working voltage are AC220V.
- 3, each sub-controller with 8 ports, with each port 512 pixels, supporting data converter, supports 100 meters ultra-long haul transmission.
- 4, The CAT-5 e. cable distance should be within 100 meters between host controller and slave controller, between slave controllers and switch, etc.

## **Online Controlling System Diagram**