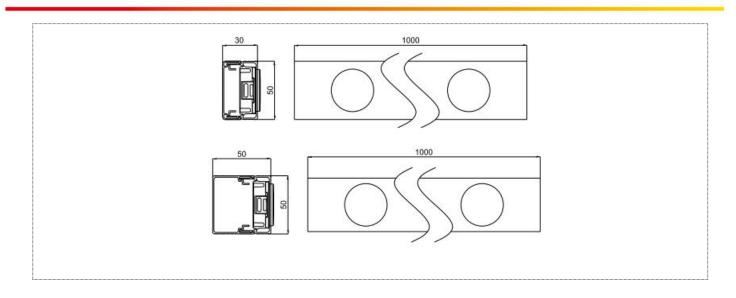

| Basic Specifications   |                                                            |
|------------------------|------------------------------------------------------------|
| Color                  | W, RGB, RGB+W                                              |
| Working Voltage        | 15/24V                                                     |
| Max. Power Consumption | 0.9W/1.2W/1.5W/1.8W                                        |
| Light Source           | 4/6pcs SMD LEDs                                            |
| CRI                    | 80                                                         |
| Control                | ON/OFF, DMX512                                             |
| Grey Scale             | 8bit, 16bit                                                |
| Source Life            | 50,000h                                                    |
| RDM                    | Optional                                                   |
| LED chip Brand         | Optional(Cree, OSRAM, Lumileds, Epistar, etc)              |
| Cover                  | PC(Transparent,Opal,Crystal)                               |
| Housing                | PC+ABS                                                     |
| Weight                 | 40g                                                        |
| Dimensions             | 56mm x 43.5mm x 18mm (L x W x H, exclude Mounting Bracket) |
| Installation           | Installation By Aluminum Profile                           |
| Working Temperature    | -40°C to 60°C                                              |
| Storage Temperature    | -40°C to 70°C                                              |
| Protection Rating      | IP66                                                       |