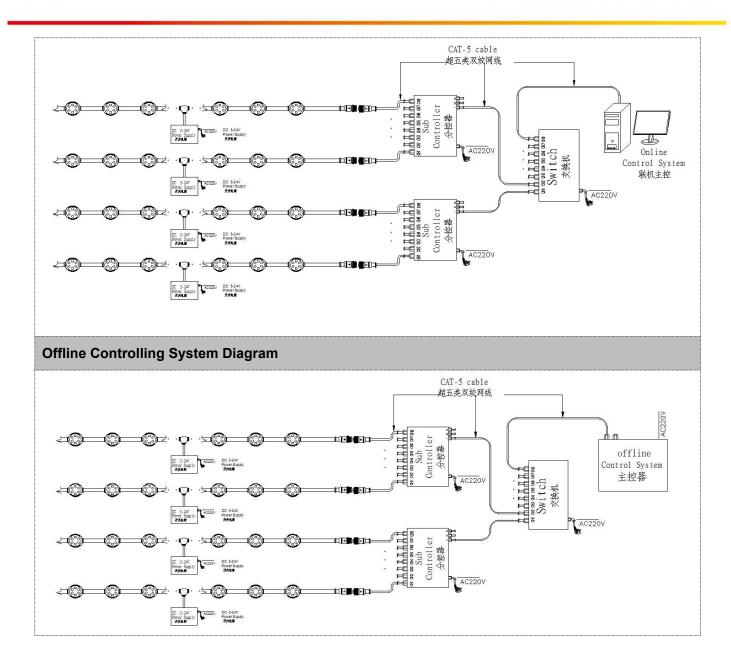

# System connection diagram:

- 1, Host controller should connect with slave controller. Working voltage for controllers are AC220V.
- 2, On-line main controller should connect with slave controller, on-line main controller and sub controller working voltage are AC220V.
- 3, each sub-controller with 8 ports, with each port 512 pixels, supporting data converter, supports 100 meters ultra-long haul transmission.
- 4, The CAT-5 e. cable distance should be within 100 meters between host controller and slave controller, between slave controllers and switch, etc.

## **Online Controlling System Diagram**