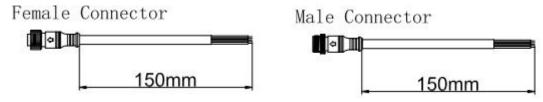

#### Accessories

1: Female and Male Connector( Connect to first dot light for signal transmission)

2: Y Shape Connector(For power Distribution)

3: Interconnection Cable(1.3M,3M,5M is standard length)

4: End Cap