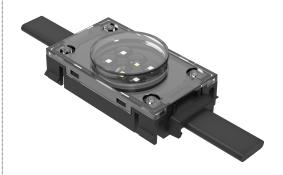

#### **EXC-P35AP6 LED Pixel Light**

Application Environment: Indoor Outdoor

#### Description

**EXC-P35AP6 full color series** are a full-color LED series string LED pixel, which are designed for outdoor landscape lighting by EXC-LED. Each EXC-35AP6 pixel is a separate lighting pixel, and each pixel can realize 8/16bit grades gray scale changing. They can be used for indoor and outdoor applications, Customized pixel pitch, and easy installation.

#### **Features**

- The newest generation technology: DMX512 parallel bus design
- Integrated clip-on endless connection
- Fully sealed and waterproof design with high thermal conductive adhesive imported from Germany
- Special outdoor lightning and ESD protection