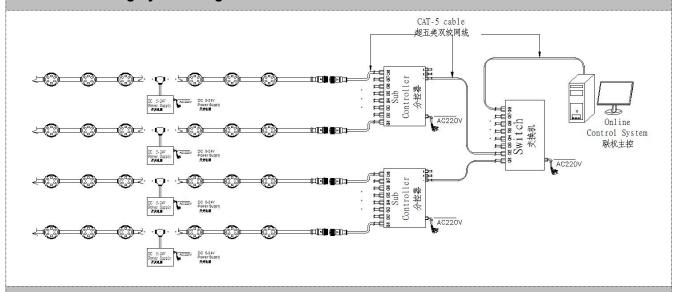

## System connection diagram:

- 1. Host controller should connect with slave controller. Working voltage for controllers are AC220V.
- 2. On-line main controller should connect with slave controller, on-line main controller and sub controller working voltage are AC220V.
- 3. each sub-controller with 8 ports, with each port 512 pixels, supporting data converter, supports 100 meters ultra-long haul transmission.
- 4. The CAT-5 e. cable distance should be within 100 meters between host controller and slave controller, between slave controllers and switch, etc.

# **Online Controlling System Diagram**