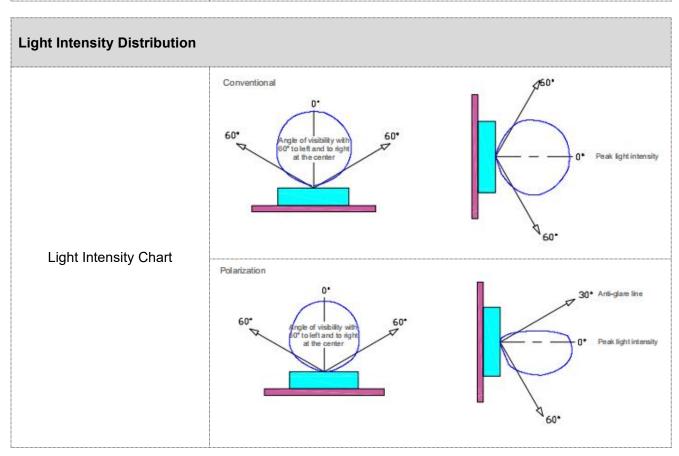

| Ce | entral Light Intensity | 20/25cd(W) 7.5/12.5cd(RGB) 18.75/20cd(RGB+W) | ` |
|----|------------------------|----------------------------------------------|---|
|    | Beam Angle             | 105°                                         |   |