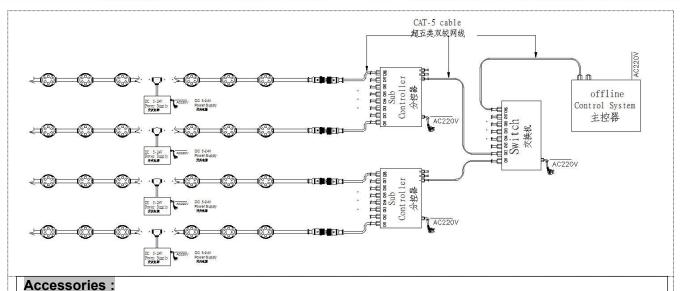

## System connection diagram:

- 1. Host controller should connect with slave controller. Working voltage for controllers are AC220V.
- 2. On-line main controller should connect with slave controller, on-line main controller and sub controller working voltage are AC220V.
- 3. each sub-controller with 8 ports, with each port 512 pixels, supporting data converter, supports 100 meters ultra-long haul transmission.
- 4. The CAT-5 e. cable distance should be within 100 meters between host controller and slave controller, between slave controllers and switch, etc.

## Offline Controlling System Diagram

E-mail: exc@exc-led.com