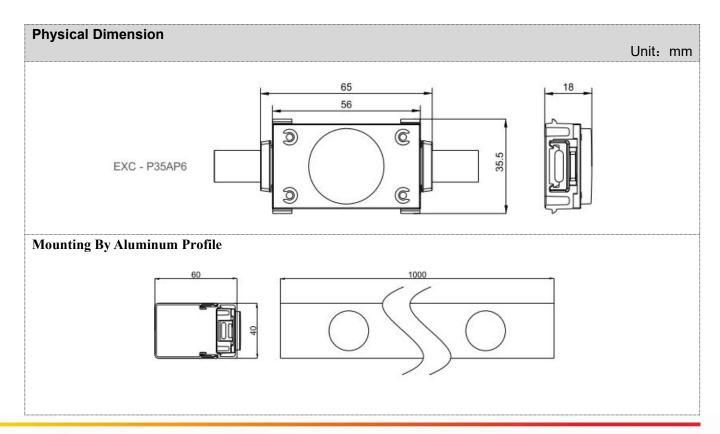

| Basic Specifications   |                                                            |
|------------------------|------------------------------------------------------------|
| Color                  | W(2200K-6500K), RGB, RGB+W, etc                            |
| Working Voltage        | 15V/24V                                                    |
| Max. Power Consumption | 0.9W/1.2W/1.5W/1.8W                                        |
| Light Source           | 4/6pcs SMD LEDs                                            |
| CRI                    | 80                                                         |
| Control                | ON/OFF, DMX512                                             |
| Grey Scale             | 8bit, 16bit                                                |
| Source Life            | 50,000h                                                    |
| RDM                    | Optional                                                   |
| LED chip Brand         | Optional(Cree, OSRAM, Lumileds, Epistar, etc)              |
| Cover                  | PC(Transparent,Opal)                                       |
| Housing                | PC+ABS                                                     |
| Weight                 | 38g                                                        |
| Dimensions             | 65mm x 35.5mm x 18mm (L x W x H, exclude Mounting Bracket) |
| Installation           | Installation By Aluminum Profile                           |
| Working Temperature    | -40°C to 60°C                                              |
| Storage Temperature    | -40°C to 70°C                                              |
| Protection Rating      | IP66                                                       |
| Luminous Flux          | 25LM/W(RGB), 50LM/W(White), 30LM/W(RGBW)                   |