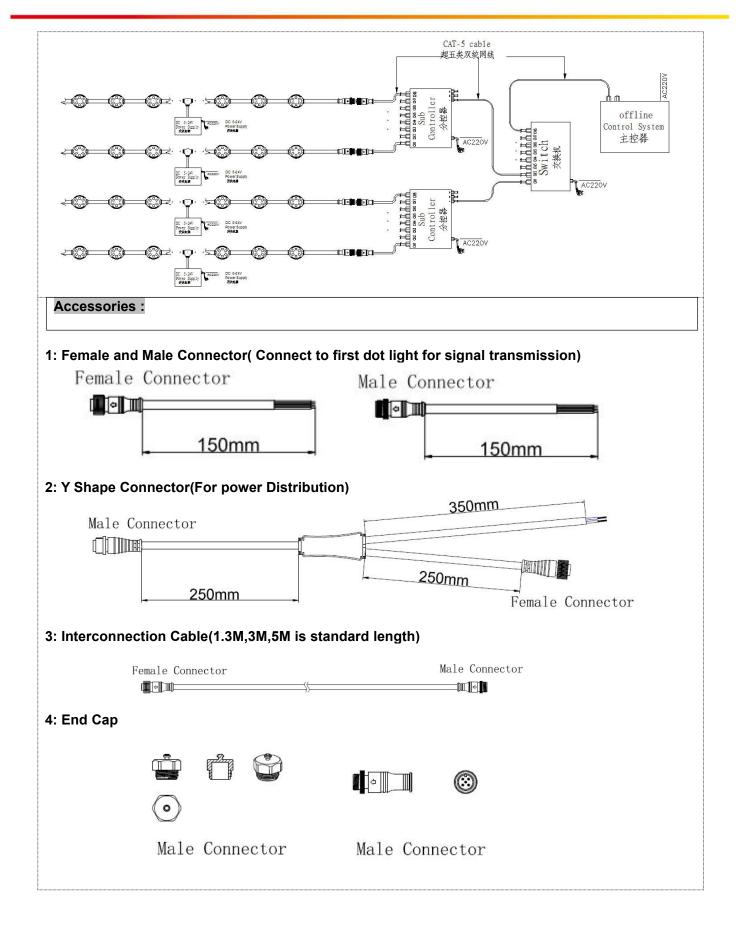

#### System connection diagram:

- 1. Host controller should connect with slave controller. Working voltage for controllers are AC220V.
- On-line main controller should connect with slave controller, on-line main controller and sub controller working voltage are AC220V.
- 3 each sub-controller with 8 ports, with each port 512 pixels, supporting data converter, supports 100 meters ultra-long haul transmission.
- 4、 The CAT-5 e. cable distance should be within 100 meters between host controller and slave controller, between slave controllers and switch, etc.