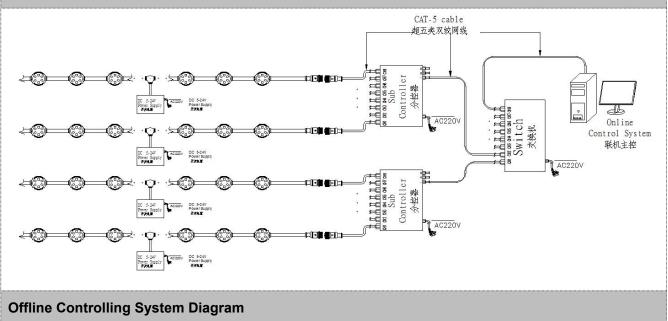

#### System connection diagram:

- 1. Host controller should connect with slave controller. Working voltage for controllers are AC220V.
- On-line main controller should connect with slave controller, on-line main controller and sub controller working voltage are AC220V.
- 3 each sub-controller with 8 ports, with each port 512 pixels, supporting data converter, supports 100 meters ultra-long haul transmission.
- 4、 The CAT-5 e. cable distance should be within 100 meters between host controller and slave controller, between slave controllers and switch, etc.

#### **Online Controlling System Diagram**