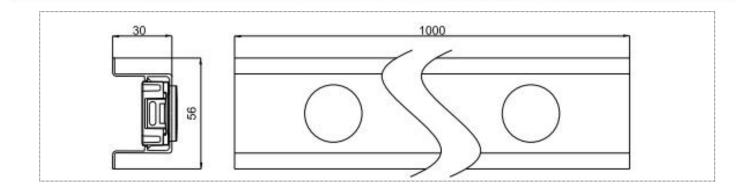

| Basic Specifications   |                                                            |
|------------------------|------------------------------------------------------------|
| Color                  | W(2200K-6500K), RGB, RGB+W, etc                            |
| Working Voltage        | 12V/15V                                                    |
| Max. Power Consumption | 0.9W                                                       |
| Light Source           | 3pcs SMD LEDs                                              |
| CRI                    | 80                                                         |
| Control                | ON/OFF, DMX512                                             |
| Grey Scale             | 8bit, 16bit                                                |
| Source Life            | 50,000h                                                    |
| RDM                    | Optional                                                   |
| LED chip Brand         | Optional(Cree, OSRAM, Lumileds, Epistar, etc)              |
| Cover                  | PC(Transparent,Opal)                                       |
| Housing                | PC+ABS                                                     |
| Weight                 | 35g                                                        |
| Dimensions             | 48mm x 35.5mm x 18mm (L x W x H, exclude Mounting Bracket) |
| Installation           | Installation By Aluminum Profile                           |
| Working Temperature    | -40°C to 60°C                                              |
| Storage Temperature    | -40°C to 70°C                                              |
| Protection Rating      | IP66                                                       |
| Luminous Flux          | 25LM/W(RGB), 50LM/W(White), 30LM/W(RGBW)                   |