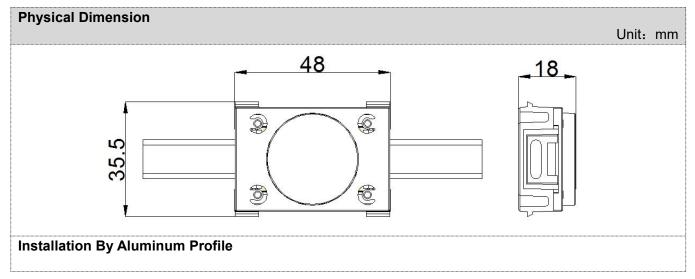

| Basic Specifications   |                                                            |
|------------------------|------------------------------------------------------------|
| Color                  | W(2200K-6500K), RGB, RGB+W, etc                            |
| Working Voltage        | 12V/15V                                                    |
| Max. Power Consumption | 0.9W                                                       |
| Light Source           | 3pcs SMD LEDs                                              |
| CRI                    | 80                                                         |
| Control                | ON/OFF, DMX512                                             |
| Grey Scale             | 8bit, 16bit                                                |
| Source Life            | 50,000h                                                    |
| RDM                    | Optional                                                   |
| LED chip Brand         | Optional(Cree, OSRAM, Lumileds, Epistar, etc)              |
| Cover                  | PC(Transparent,Opal)                                       |
| Housing                | PC+ABS                                                     |
| Weight                 | 35g                                                        |
| Dimensions             | 48mm x 35.5mm x 18mm (L x W x H, exclude Mounting Bracket) |
| Installation           | Installation By Aluminum Profile                           |
| Working Temperature    | -40°C to 60°C                                              |
| Storage Temperature    | -40°C to 70°C                                              |
| Protection Rating      | IP66                                                       |
| Luminous Flux          | 25LM/W(RGB), 50LM/W(White), 30LM/W(RGBW)                   |