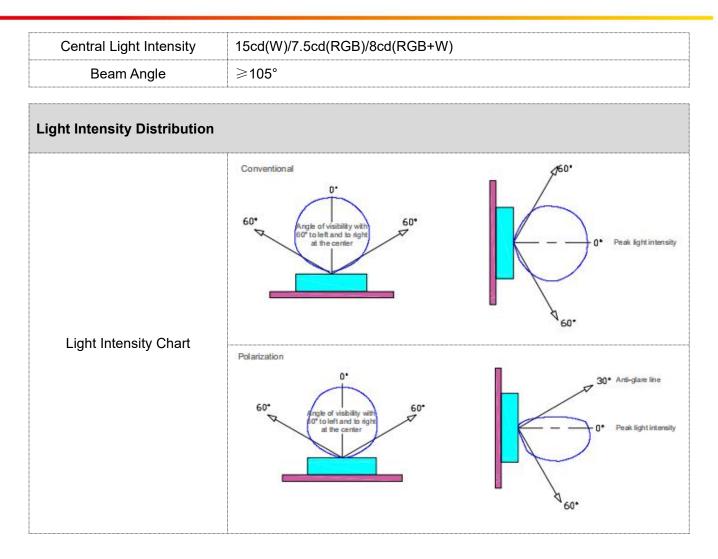

| Basic Specifications   |                                                            |
|------------------------|------------------------------------------------------------|
| Color                  | W(2200K-6500K), RGB, RGB+W, etc                            |
| Working Voltage        | 12V/15V                                                    |
| Max. Power Consumption | 0.9W                                                       |
| Light Source           | 3pcs SMD LEDs                                              |
| CRI                    | 80                                                         |
| Control                | ON/OFF, DMX512                                             |
| Grey Scale             | 8bit, 16bit                                                |
| Source Life            | 50,000h                                                    |
| RDM                    | Optional                                                   |
| LED chip Brand         | Optional(Cree, OSRAM, Lumileds, Epistar, etc)              |
| Cover                  | PC(Transparent,Opal)                                       |
| Housing                | PC+ABS                                                     |
| Weight                 | 35g                                                        |
| Dimensions             | 48mm x 35.5mm x 18mm (L x W x H, exclude Mounting Bracket) |
| Installation           | Installation By Aluminum Profile                           |
| Working Temperature    | -40°C to 60°C                                              |
| Storage Temperature    | -40°C to 70°C                                              |
| Protection Rating      | IP66                                                       |
| Luminous Flux          | 25LM/W(RGB), 50LM/W(White), 30LM/W(RGBW)                   |