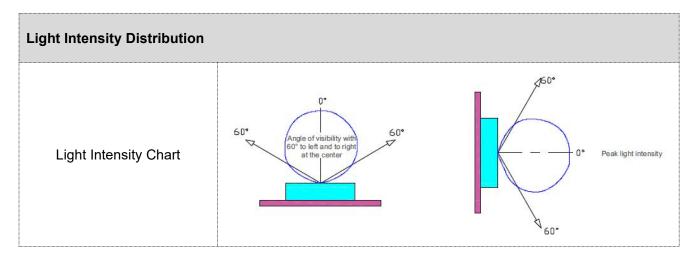

| Dimensions              | 40.5mm x 32.5mm x 17mm (L x W x H, exclude Mounting Bracket) |
|-------------------------|--------------------------------------------------------------|
| Installation            | Installation with front-loading buckle+steel wire+profile    |
| Working Temperature     | -40°C to 60°C                                                |
| Storage Temperature     | -40°C to 70°C                                                |
| Protection Rating       | IP66                                                         |
| Luminous Flux           | 25LM/W(RGB), 50LM/W(White), 30LM/W(RGBW)                     |
| Central Light Intensity | ≥7.5cd(RGB)                                                  |
| Beam Angle              | ≥95°                                                         |