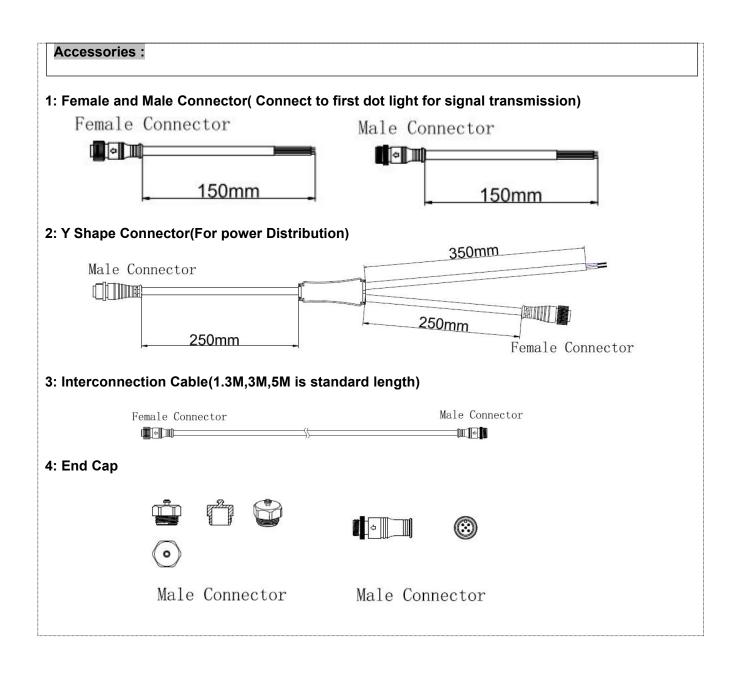

| Dimensions              | 40.5mm x 32.5mm x 17mm (L x W x H, exclude Mounting Bracket) |
|-------------------------|--------------------------------------------------------------|
| Installation            | Installation with front-loading buckle+steel wire+profile    |
| Working Temperature     | -40°C to 60°C                                                |
| Storage Temperature     | -40°C to 70°C                                                |
| Protection Rating       | IP66                                                         |
| Luminous Flux           | 25LM/W(RGB), 50LM/W(White), 30LM/W(RGBW)                     |
| Central Light Intensity | ≥7.5cd(RGB)                                                  |
| Beam Angle              | ≥95°                                                         |