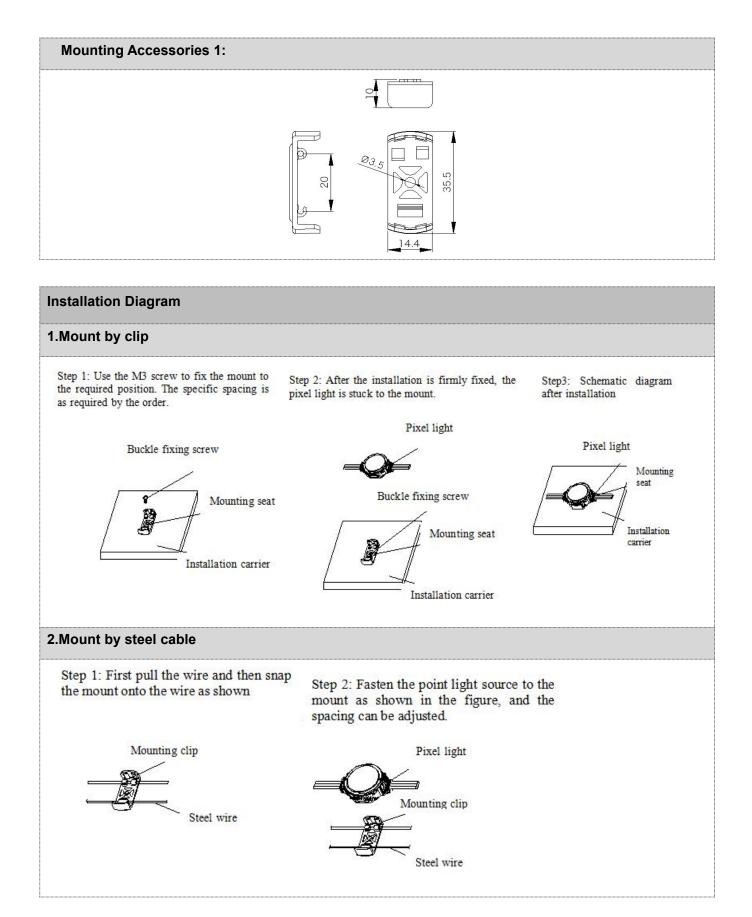

| Dimensions              | 40.5mm x 32.5mm x 17mm (L x W x H, exclude Mounting Bracket) |
|-------------------------|--------------------------------------------------------------|
| Installation            | Installation with front-loading buckle+steel wire+profile    |
| Working Temperature     | -40°C to 60°C                                                |
| Storage Temperature     | -40°C to 70°C                                                |
| Protection Rating       | IP66                                                         |
| Luminous Flux           | 25LM/W(RGB), 50LM/W(White), 30LM/W(RGBW)                     |
| Central Light Intensity | ≥7.5cd(RGB)                                                  |
| Beam Angle              | ≥95°                                                         |