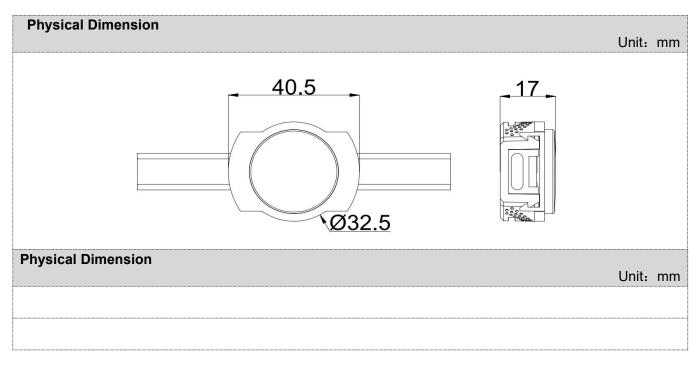

| Dimensions              | 40.5mm x 32.5mm x 17mm (L x W x H, exclude Mounting Bracket) |
|-------------------------|--------------------------------------------------------------|
| Installation            | Installation with front-loading buckle+steel wire+profile    |
| Working Temperature     | -40°C to 60°C                                                |
| Storage Temperature     | -40°C to 70°C                                                |
| Protection Rating       | IP66                                                         |
| Luminous Flux           | 25LM/W(RGB), 50LM/W(White), 30LM/W(RGBW)                     |
| Central Light Intensity | ≥7.5cd(RGB)                                                  |
| Beam Angle              | ≥95°                                                         |