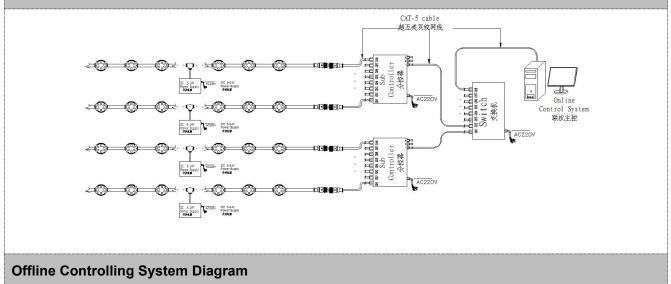

### System connection diagram:

- 1. Host controller should connect with slave controller. Working voltage for controllers are AC220V.
- 2. On-line main controller should connect with slave controller, on-line main controller and sub controller working voltage are AC220V.
- 3、each sub-controller with 8 ports, with each port 512 pixels, supporting data converter, supports 100 meters ultra-long haul transmission.
- 4. The CAT-5 e. cable distance should be within 100 meters between host controller and slave controller, between slave controllers and switch, etc.

Online Controlling System Diagram