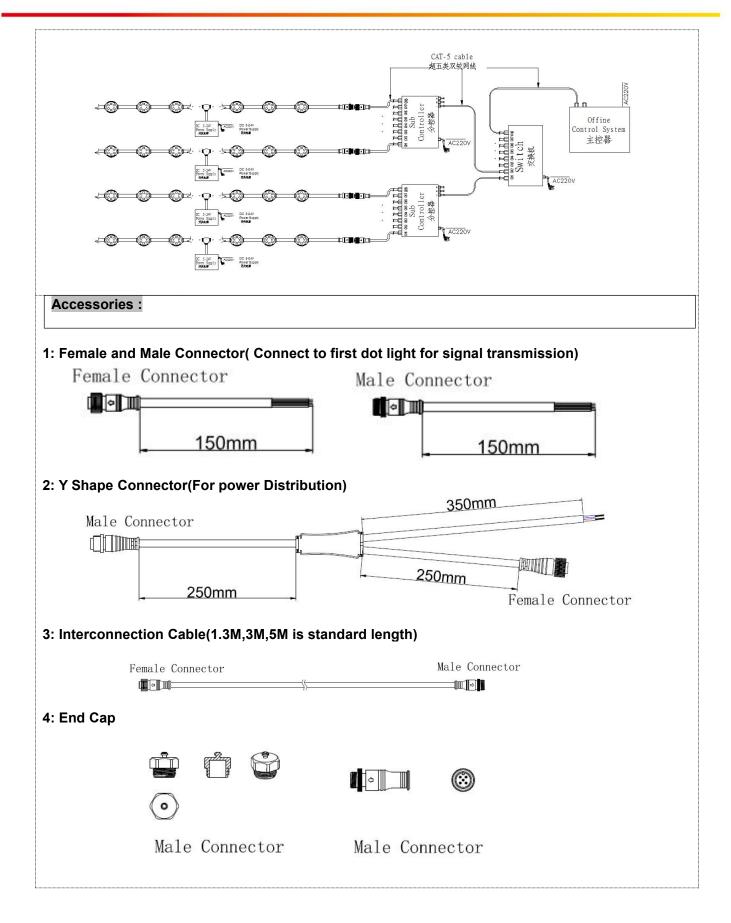

### System connection diagram:

- 1. Host controller should connect with slave controller. Working voltage for controllers are AC220V.
- 2. On-line main controller should connect with slave controller, on-line main controller and sub controller working voltage are AC220V.
- 3、each sub-controller with 8 ports, with each port 512 pixels, supporting data converter, supports 100 meters ultra-long haul transmission.
- 4. The CAT-5 e. cable distance should be within 100 meters between host controller and slave controller, between slave controllers and switch, etc.

Online Controlling System Diagram