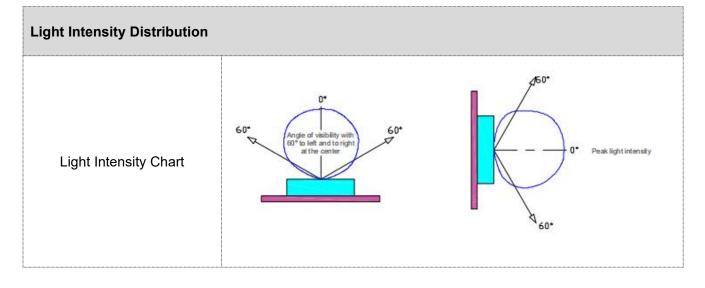

## 深圳爱克莱特科技股份有限公司

Shenzhen EXC-LED Technology Co.,Ltd

| Installation            | Installation with Aluminum profiles      |
|-------------------------|------------------------------------------|
| Working Temperature     | -40°C to 60°C                            |
| Storage Temperature     | -40°C to 70°C                            |
| Protection Rating       | IP66                                     |
| Luminous Flux           | 25LM/W(RGB), 50LM/W(White), 30LM/W(RGBW) |
| Central Light Intensity | ≥33cd                                    |
| Beam Angle              | ≥105°                                    |