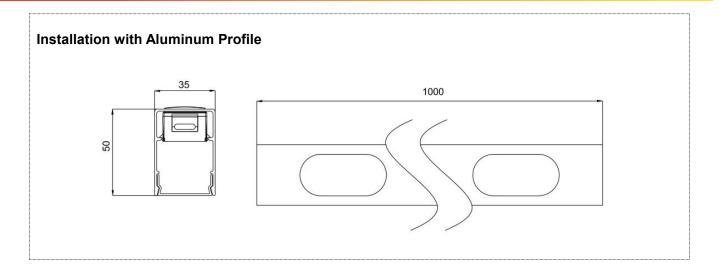

## 深圳爱克莱特科技股份有限公司

Shenzhen EXC-LED Technology Co.,Ltd

| Installation            | Installation with Aluminum profiles      |
|-------------------------|------------------------------------------|
| Working Temperature     | -40°C to 60°C                            |
| Storage Temperature     | -40°C to 70°C                            |
| Protection Rating       | IP66                                     |
| Luminous Flux           | 25LM/W(RGB), 50LM/W(White), 30LM/W(RGBW) |
| Central Light Intensity | ≥33cd                                    |
| Beam Angle              | ≥105°                                    |