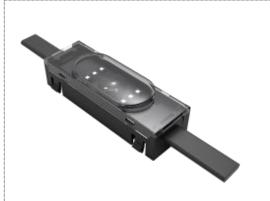

### EXC-P25AP2 LED Pixel Light

Application Environment: Indoor Outdoor

### Description

**EXC-P25AP2 full-color series** consists of professional ultra-narrow chip LED pixel lights specially designed by EXC for outdoor high-rise landscape lighting. It adopts top-level optical vision angle design, super remote multi-color and visual brightness consistency technology and close range anti-glare design. Each pixel is a separate four-primary lighting pixel, and each pixel can realize 8/16bit grades gray scale changing; they can be used for extra-large area display of building facades, contour shaping, interior and exterior surface decoration lighting; the pixel pitch can be customized; the installation methods are various.

| Basic Specifications   |                                                            |
|------------------------|------------------------------------------------------------|
| Color                  | RGB+W                                                      |
| Working Voltage        | 24V                                                        |
| Max. Power Consumption | 2.7W                                                       |
| Light Source           | 6pcs SMD 3535 RGB +3pcs SMD 2835 W LEDs                    |
| CRI                    | 80                                                         |
| Control                | DMX512                                                     |
| Grey Scale             | 8bit, 16bit                                                |
| Source Life            | 50,000h                                                    |
| RDM                    | Optional                                                   |
| LED chip Brand         | Optional(Cree, OSRAM, Lumileds, Epistar, etc)              |
| Cover                  | PC(Transparent,Opal)                                       |
| Housing                | PC+ABS                                                     |
| Weight                 | 30g                                                        |
| Dimensions             | 80mm x 29.3mm x 20mm (L x W x H, exclude Mounting Bracket) |