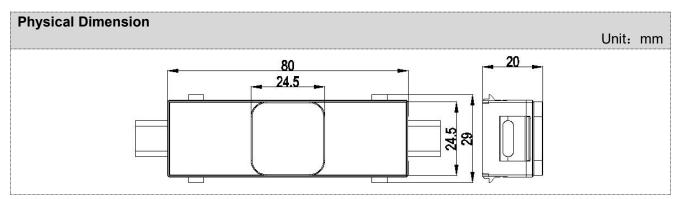

| Basic Specifications   |                                                            |
|------------------------|------------------------------------------------------------|
| Color                  | RGB+W                                                      |
| Working Voltage        | 24V                                                        |
| Max. Power Consumption | 2.7W                                                       |
| Light Source           | 6pcs SMD 3535 RGB +3pcs SMD 2835 W LEDs                    |
| CRI                    | 80                                                         |
| Control                | DMX512                                                     |
| Grey Scale             | 8bit, 16bit                                                |
| Source Life            | 50,000h                                                    |
| RDM                    | Optional                                                   |
| LED chip Brand         | Optional(Cree, OSRAM, Lumileds, Epistar, etc)              |
| Cover                  | PC(Transparent,Opal)                                       |
| Housing                | PC+ABS                                                     |
| Weight                 | 30g                                                        |
| Dimensions             | 80mm x 29.3mm x 20mm (L x W x H, exclude Mounting Bracket) |