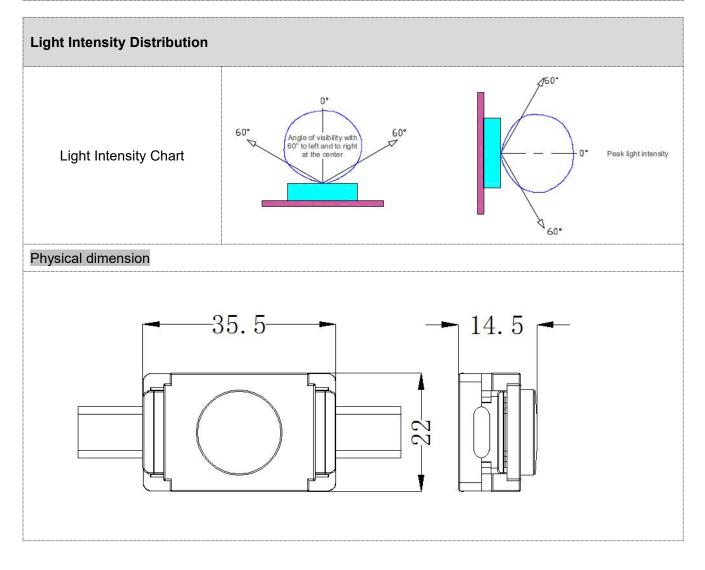

| Dimensions              | 35.5mm x 22mm x 14.5mm (L x W x H, exclude Mounting Bracket) |
|-------------------------|--------------------------------------------------------------|
| Installation            | Mount with aluminum profile, steel wire, front clip          |
| Working Temperature     | -40°C to 60°C                                                |
| Storage Temperature     | -40°C to 70°C                                                |
| Protection Rating       | IP66                                                         |
| Luminous Flux           | 25LM/W(RGB), 50LM/W(White), 30LM/W(RGBW)                     |
| Central Light Intensity | ≥3cd(RGB)                                                    |
| Beam Angle              | ≥105°                                                        |