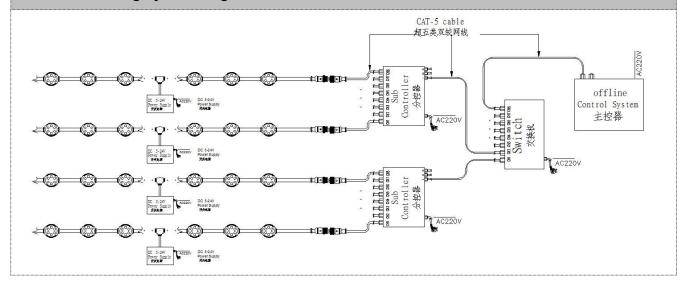

#### System connection diagram:

- 1. Host controller should connect with slave controller. Working voltage for controllers are AC220V.
- 2. On-line main controller should connect with slave controller, on-line main controller and sub controller working voltage are AC220V.
- 3 each sub-controller with 8 ports, with each port 512 pixels, supporting data converter, supports 100 meters ultra-long haul transmission.
- 4、 The CAT-5 e. cable distance should be within 100 meters between host controller and slave controller, between slave controllers and switch, etc.

#### **Offline Controlling System Diagram**