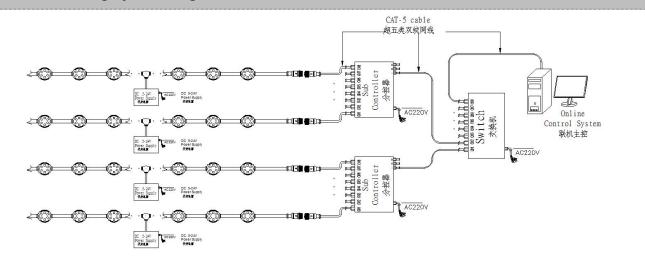

#### System connection diagram:

- 1. Host controller should connect with slave controller. Working voltage for controllers are AC220V.
- 2. On-line main controller should connect with slave controller, on-line main controller and sub controller working voltage are AC220V.
- 3 each sub-controller with 8 ports, with each port 512 pixels, supporting data converter, supports 100 meters ultra-long haul transmission.
- 4、 The CAT-5 e. cable distance should be within 100 meters between host controller and slave controller, between slave controllers and switch, etc.

#### **Online Controlling System Diagram**