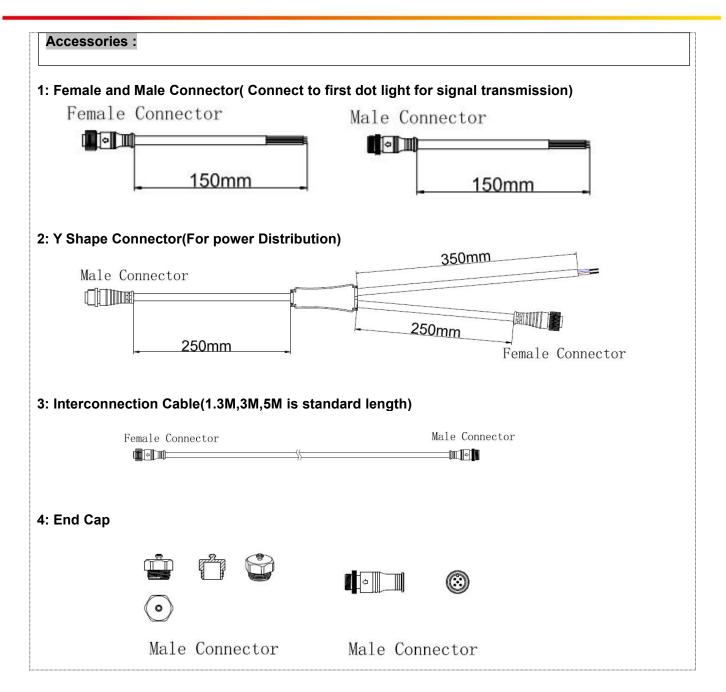

.
- 2. On-line main controller should connect with slave controller, on-line main controller and sub controller working voltage are AC220V.
- 3 each sub-controller with 8 ports, with each port 512 pixels, supporting data converter, supports 100 meters ultra-long haul transmission.
- 4、 The CAT-5 e. cable distance should be within 100 meters between host controller and slave controller, between slave controllers and switch, etc.

#### **Online Controlling System Diagram**



#### **Offline Controlling System Diagram**



## 深圳爱克莱特科技股份有限公司

深圳市光明区凤凰街道塘家社区科农路589号爱克股份产业园1栋101 101. Building 1, EXC Stock Industrial Park, No. 589, Kenong Road, Tangjia Community, Fenghuang Street, Guangming District, Shenzhen

Shenzhen EXC-LED Technology Co.,Ltd Http://www.exc-led.com E-mail: exc@exc-led.com

#