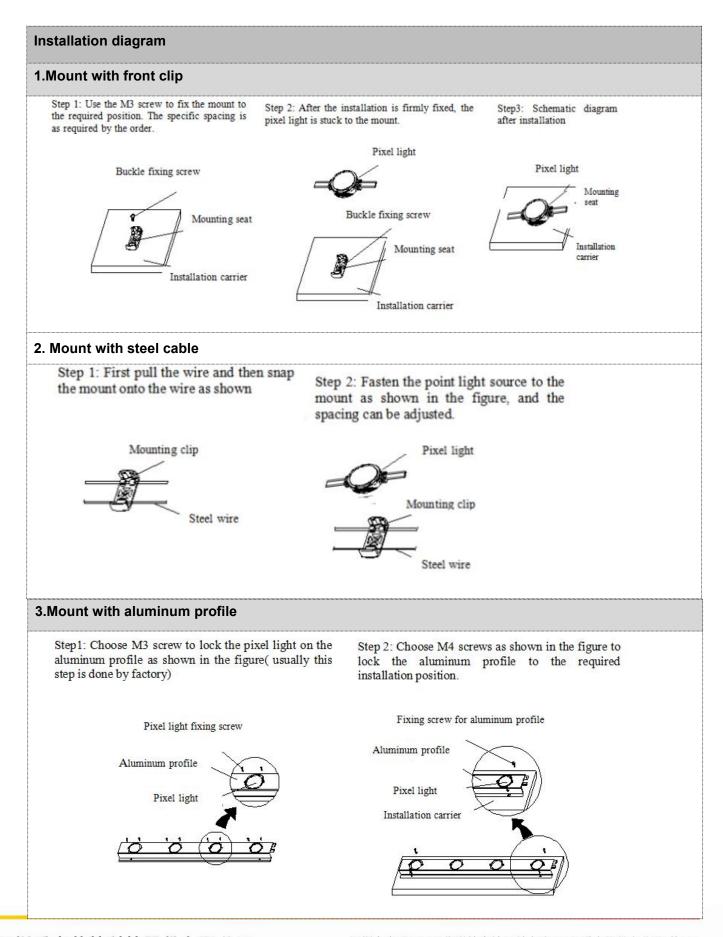

| Dimensions              | 35.5mm x 22mm x 14.5mm (L x W x H, exclude Mounting Bracket) |
|-------------------------|--------------------------------------------------------------|
| Installation            | Mount with aluminum profile, steel wire, front clip          |
| Working Temperature     | -40°C to 60°C                                                |
| Storage Temperature     | -40°C to 70°C                                                |
| Protection Rating       | IP66                                                         |
| Luminous Flux           | 25LM/W(RGB), 50LM/W(White), 30LM/W(RGBW)                     |
| Central Light Intensity | ≥3cd(RGB)                                                    |
| Beam Angle              | ≥105°                                                        |