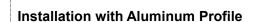

| Basic Specifications   |                                                            |
|------------------------|------------------------------------------------------------|
| Color                  | W(2200K-6500K), RGB, RGB+W, RGBW, etc                      |
| Working Voltage        | DC15V/24V                                                  |
| Max. Power Consumption | 0.9W/1.2W/1.5W/1.8W                                        |
| Light Source           | 4/6pcs SMD LEDs                                            |
| CRI                    | 80                                                         |
| Control                | DMX512, ON/OFF                                             |
| Grey Scale             | 8bit, 16bit                                                |
| Source Life            | 50,000h                                                    |
| RDM                    | Optional                                                   |
| LED chip Brand         | Optional(Cree, OSRAM, Lumileds, Epistar, etc)              |
| Cover                  | PC(Transparent)                                            |
| Housing                | PC+ABS                                                     |
| Weight                 | 25g                                                        |
| Dimensions             | 80mm x 25mm x 18.5mm (L x W x H, exclude Mounting Bracket) |
| Installation           | Installation with Aluminum profiles                        |