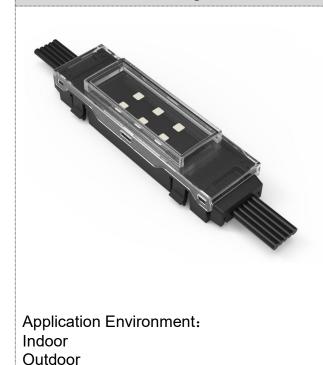

### EXC-P21AP1 LED Pixel Light

**EXC** 爱克 股票简称:爱克股份 股票代码:300889

### Description

**EXC-P21AP1 full-color series** consists of professional ultra-narrow chip LED pixel lights specially designed by EXC for outdoor high-rise landscape lighting. It adopts top-level optical vision angle design, super remote multi-color and visual brightness consistency technology and close range anti-glare design. Each pixel is a separate four-primary lighting pixel, and each pixel can realize 8/16bit grades gray scale changing; they can be used for extra-large area display of building facades, contour shaping, interior and exterior surface decoration lighting; the pixel pitch can be customized; the installation methods are various.