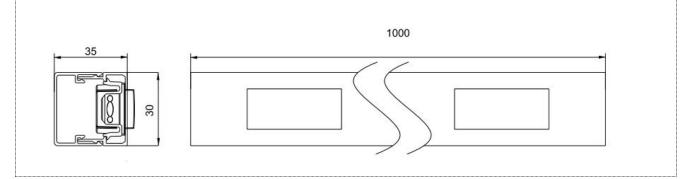

### System connection diagram:

- 1. Host controller should connect with slave controller. Working voltage for controllers are AC220V.
- 2. On-line main controller should connect with slave controller, on-line main controller and sub controller working voltage are AC220V.
- 3. each sub-controller with 8 ports, with each port 512 pixels, supporting data converter, supports 100 meters ultra-long haul transmission.
- 4、 The CAT-5 e. cable distance should be within 100 meters between host controller and slave controller, between slave controllers and switch, etc.

**Online Controlling System Diagram** 