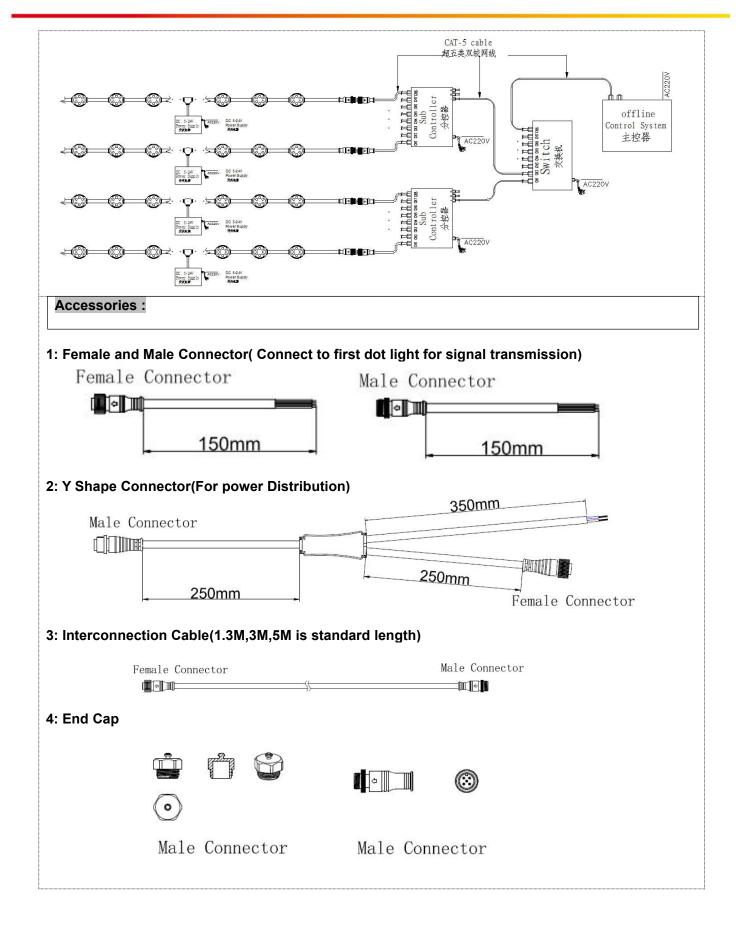

### System connection diagram:

- 1. Host controller should connect with slave controller. Working voltage for controllers are AC220V.
- 2. On-line main controller should connect with slave controller, on-line main controller and sub controller working voltage are AC220V.
- 3. each sub-controller with 8 ports, with each port 512 pixels, supporting data converter, supports 100 meters ultra-long haul transmission.
- 4、 The CAT-5 e. cable distance should be within 100 meters between host controller and slave controller, between slave controllers and switch, etc.

**Online Controlling System Diagram** 