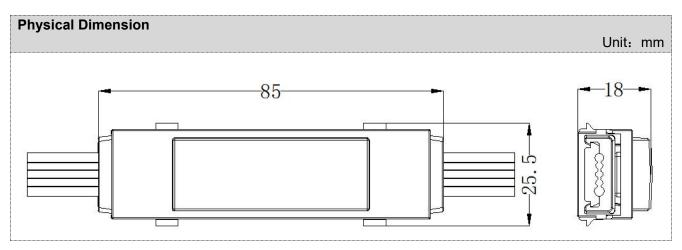

| Basic Specifications   |                                                            |
|------------------------|------------------------------------------------------------|
| Color                  | W(2200K-6500K), RGB, RGB+W, RGBW, etc                      |
| Working Voltage        | DC15V/24V                                                  |
| Max. Power Consumption | 0.9W/1.2W/1.5W/1.8W                                        |
| Light Source           | 4/6pcs SMD LEDs                                            |
| CRI                    | 80                                                         |
| Control                | DMX512, ON/OFF                                             |
| Grey Scale             | 8bit, 16bit                                                |
| Source Life            | 50,000h                                                    |
| RDM                    | Optional                                                   |
| LED chip Brand         | Optional(Cree, OSRAM, Lumileds, Epistar, etc)              |
| Cover                  | PC(Transparent)                                            |
| Housing                | PC+ABS                                                     |
| Weight                 | 25g                                                        |
| Dimensions             | 80mm x 25mm x 18.5mm (L x W x H, exclude Mounting Bracket) |
| Installation           | Installation with Aluminum profiles                        |