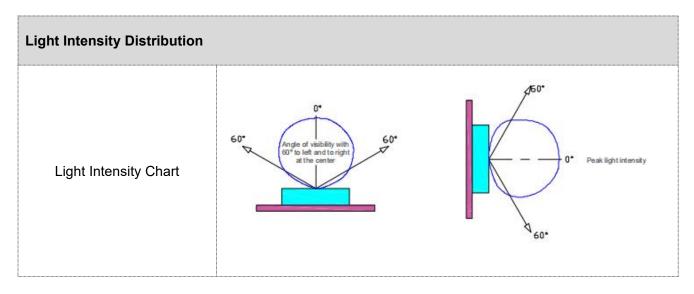

| Working Temperature     | -40°C to 60°C                            |
|-------------------------|------------------------------------------|
| Storage Temperature     | -40°C to 70°C                            |
| Protection Rating       | IP66                                     |
| Luminous Flux           | 25LM/W(RGB), 50LM/W(White), 30LM/W(RGBW) |
| Central Light Intensity | 20cd(W), 7.5/12cd(RGB), 15cd(RGBW)       |
| Beam Angle              | 105°                                     |