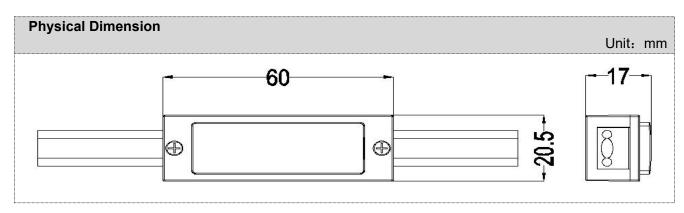

| LED chip Brand          | Optional(Cree, OSRAM, Lumileds, Epistar, etc)              |
|-------------------------|------------------------------------------------------------|
| Cover                   | PC(Transparent, Opal, Crystal)                             |
| Housing                 | PC+ABS                                                     |
| Weight                  | 45g                                                        |
| Dimensions              | 60mm x 20.5mm x 17mm (L x W x H, exclude Mounting Bracket) |
| Installation            | Installation with screws or adhesive                       |
| Working Temperature     | -40°C to 60°C                                              |
| Storage Temperature     | -40°C to 70°C                                              |
| Protection Rating       | IP66                                                       |
| Luminous Flux           | 25LM/W(RGB), 50LM/W(White), 30LM/W(RGBW)                   |
| Central Light Intensity | ≥10cd(RGB)                                                 |
| Beam Angle              | ≥90°                                                       |