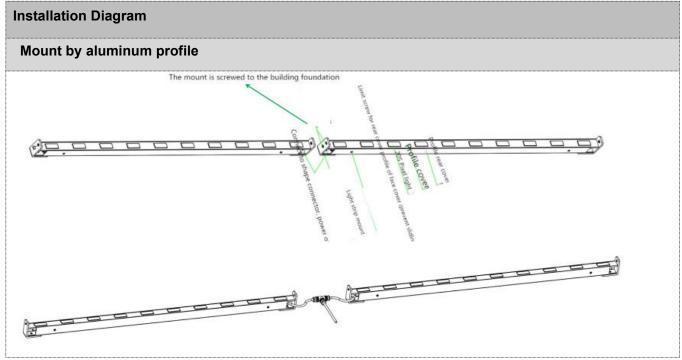

| 45g                                                        |
| Dimensions              | 60mm x 20.5mm x 17mm (L x W x H, exclude Mounting Bracket) |
| Installation            | Installation with screws or adhesive                       |
| Working Temperature     | -40°C to 60°C                                              |
| Storage Temperature     | -40°C to 70°C                                              |
| Protection Rating       | IP66                                                       |
| Luminous Flux           | 25LM/W(RGB), 50LM/W(White), 30LM/W(RGBW)                   |
| Central Light Intensity | ≥10cd(RGB)                                                 |
| Beam Angle              | ≥90°                                                       |









## System connection diagram:

- 1. Host controller should connect with slave controller. Working voltage for controllers are AC220V.
- 2. On-line main controller should connect with slave controller, on-line main controller and sub controller working voltage are AC220V.
- 3 each sub-controller with 8 ports, with each port 512 pixels, supporting data converter, supports 100 meters ultra-long haul transmission.
- 4. The CAT-5 e. cable distance should be within 100 meters between host controller and slave controller, between slave controllers and switch, etc.

## **Online Controlling System Diagram**



# Offline Controlling System Diagram







Http://www.exc-led.com