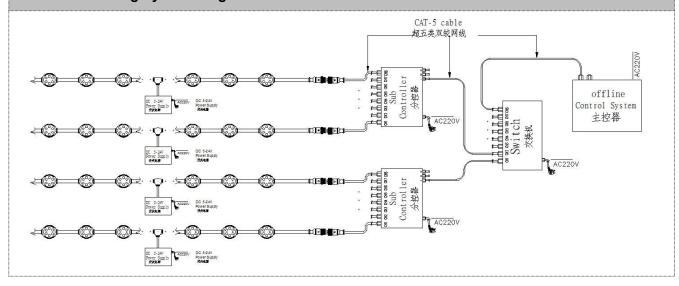

## System connection diagram:

- 1. Host controller should connect with slave controller. Working voltage for controllers are AC220V.
- 2. On-line main controller should connect with slave controller, on-line main controller and sub controller working voltage are AC220V.
- 3 each sub-controller with 8 ports, with each port 512 pixels, supporting data converter, supports 100 meters ultra-long haul transmission.
- 4. The CAT-5 e. cable distance should be within 100 meters between host controller and slave controller, between slave controllers and switch, etc.

# Offline Controlling System Diagram

Http://www.exc-led.com