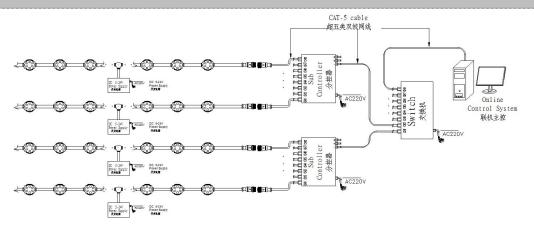

## System connection diagram:

- 1. Host controller should connect with slave controller. Working voltage for controllers are AC220V.
- 2. On-line main controller should connect with slave controller, on-line main controller and sub controller working voltage are AC220V.
- 3 each sub-controller with 8 ports, with each port 512 pixels, supporting data converter, supports 100 meters ultra-long haul transmission.
- 4. The CAT-5 e. cable distance should be within 100 meters between host controller and slave controller, between slave controllers and switch, etc.

## **Online Controlling System Diagram**