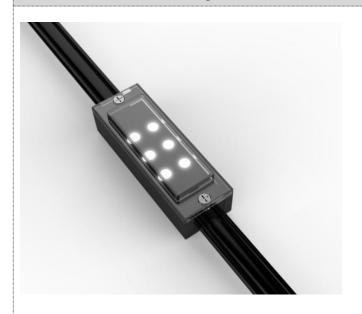

#### EXC-P20DP0 LED Pixel Light

Application Environment: Indoor Outdoor

## Description

**EXC-P20DP0 full color series** are a full-color LED series string LED pixel, which are designed for outdoor landscape lighting by EXC-LED. Each EXC-P20DP0 pixel is a separate lighting pixel, and each pixel can realize 8bit/16bit grades gray scale changing. They can be used for indoor and outdoor applications, such as building facade, shopping mall, celebration ceremony or party decoration. Customized pixel pitch, and easy installation

| LED chip Brand          | Optional(Cree, OSRAM, Lumileds, Epistar, etc)              |
|-------------------------|------------------------------------------------------------|
| Cover                   | PC(Transparent, Opal, Crystal)                             |
| Housing                 | PC+ABS                                                     |
| Weight                  | 45g                                                        |
| Dimensions              | 60mm x 20.5mm x 17mm (L x W x H, exclude Mounting Bracket) |
| Installation            | Installation with screws or adhesive                       |
| Working Temperature     | -40°C to 60°C                                              |
| Storage Temperature     | -40°C to 70°C                                              |
| Protection Rating       | IP66                                                       |
| Luminous Flux           | 25LM/W(RGB), 50LM/W(White), 30LM/W(RGBW)                   |
| Central Light Intensity | ≥10cd(RGB)                                                 |
| Beam Angle              | ≥90°                                                       |