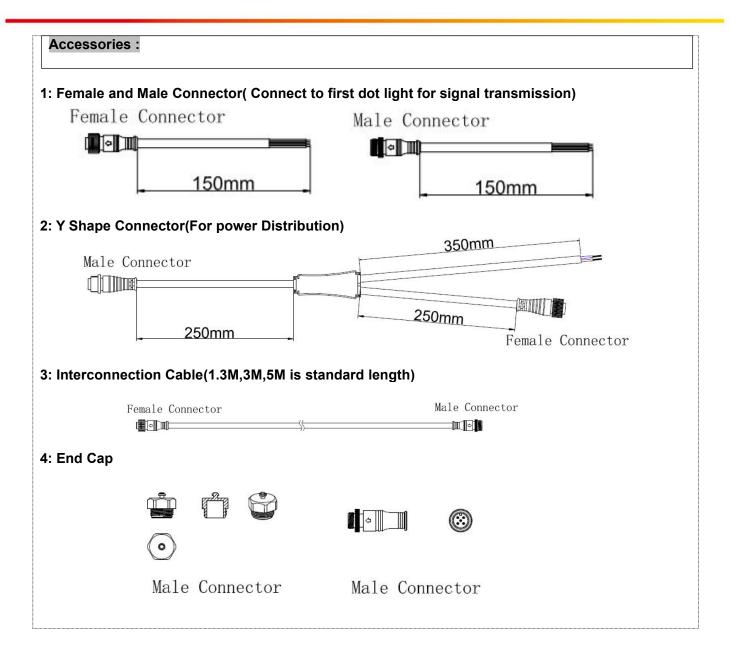

|
| Beam Angle              | ≥90°                                                       |









## System connection diagram:

- 1. Host controller should connect with slave controller. Working voltage for controllers are AC220V.
- 2. On-line main controller should connect with slave controller, on-line main controller and sub controller working voltage are AC220V.
- 3 each sub-controller with 8 ports, with each port 512 pixels, supporting data converter, supports 100 meters ultra-long haul transmission.
- 4. The CAT-5 e. cable distance should be within 100 meters between host controller and slave controller, between slave controllers and switch, etc.

## **Online Controlling System Diagram**



# Offline Controlling System Diagram







Http://www.exc-led.com