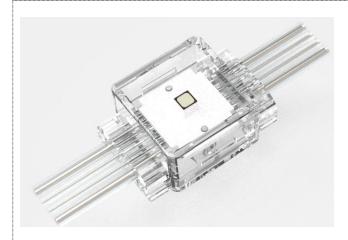

### Description

**EXC-P18BP0** are a series string LED pixel, which are designed for outdoor landscape lighting by EXC-LED. Each EXC-P18BP0 pixel is a separate lighting pixel, and each pixel can realize  $\geq 256$  grades gray scale changing. They can be used for indoor and outdoor applications, such as building facade, shopping mall, celebration ceremony or party decoration. Customized pixel pitch, and easy installation

#### Features

- High transparency, high waterproof, high appearance design
- Full angle, high brightness, multi view effect design
- High thermal conductivity transformer and full-sealed filling waterproof method by German imported glue
- - Outdoor lighting protection and electrostatic discharge (ESD) protection design
  - Flexible design ensures kinds of mounting way

| Basic Specifications                                        |                             |  |  |  |  |  |  |  |
|-------------------------------------------------------------|-----------------------------|--|--|--|--|--|--|--|
| Color Range                                                 | RGB                         |  |  |  |  |  |  |  |
| Light Source                                                | 1pc SMD RGB LEDs            |  |  |  |  |  |  |  |
| Source Life 50,000h                                         |                             |  |  |  |  |  |  |  |
| Material PC transparent lamp case +PC transparent lampshade |                             |  |  |  |  |  |  |  |
| Weight 6g                                                   |                             |  |  |  |  |  |  |  |
| Environmental Specifications                                |                             |  |  |  |  |  |  |  |
| Working Temperature                                         | -40°C to 50°C               |  |  |  |  |  |  |  |
| Storage Temperature -40°C to 70°C                           |                             |  |  |  |  |  |  |  |
| Protection Rating IP66                                      |                             |  |  |  |  |  |  |  |
| Electrical Specifications                                   |                             |  |  |  |  |  |  |  |
| Working Voltage                                             | 5V/12V                      |  |  |  |  |  |  |  |
| Max. Power Consumption                                      | Max. Power Consumption 0.3W |  |  |  |  |  |  |  |
| Optical Specifications                                      |                             |  |  |  |  |  |  |  |