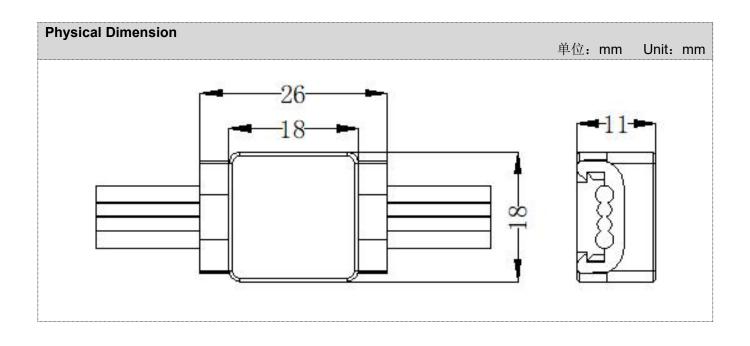

| Basic Specifications                                        |                             |  |  |  |  |  |  |  |
|-------------------------------------------------------------|-----------------------------|--|--|--|--|--|--|--|
| Color Range                                                 | RGB                         |  |  |  |  |  |  |  |
| Light Source                                                | 1pc SMD RGB LEDs            |  |  |  |  |  |  |  |
| Source Life 50,000h                                         |                             |  |  |  |  |  |  |  |
| Material PC transparent lamp case +PC transparent lampshade |                             |  |  |  |  |  |  |  |
| Weight 6g                                                   |                             |  |  |  |  |  |  |  |
| Environmental Specifications                                |                             |  |  |  |  |  |  |  |
| Working Temperature                                         | -40°C to 50°C               |  |  |  |  |  |  |  |
| Storage Temperature -40°C to 70°C                           |                             |  |  |  |  |  |  |  |
| Protection Rating IP66                                      |                             |  |  |  |  |  |  |  |
| Electrical Specifications                                   |                             |  |  |  |  |  |  |  |
| Working Voltage                                             | 5V/12V                      |  |  |  |  |  |  |  |
| Max. Power Consumption                                      | Max. Power Consumption 0.3W |  |  |  |  |  |  |  |
| Optical Specifications                                      |                             |  |  |  |  |  |  |  |