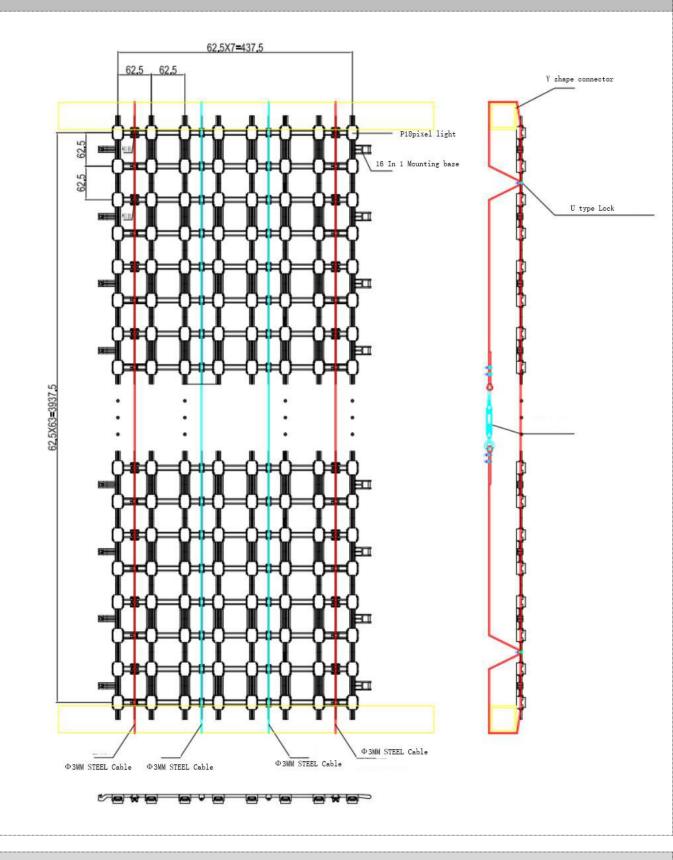

r>Scale | Visual | feedba<br>ck | mater<br>ial | Working<br>voltage | watt     | intensity | Led<br>brand |
| BP     | EXC-P18B<br>P0-M1 | 1pc SMD<br>RGB  | RGB   | RBT<br>512  | ≧256          | 1      | 1            | plasti<br>c  | DC5V               | 0.3<br>W | 2.5cd     | Option       |
| BP     | EXC-P18B<br>P0-M1 | 1pc SMD<br>RGB  | RGB   | RBT<br>512  | ≧256          | 1      | 1            | plasti<br>c  | DC12V              | 0.3<br>W | 2.5cd     | Option       |



# 深圳爱克莱特科技股份有限公司

深圳市光明区凤凰街道塘家社区科农路589号爱克股份产业园1栋101 101, Bullding 1, EXC Stock Industrial Park, No. 589, Kenong Road, Tangjia Community, Fenghuang Street, Guangming District, Shenzhen Http://www.exc-led.com E-mail: exc@exc-led.com Tel: 4008-777-189

Shenzhen EXC-LED Technology Co.,Ltd



### **Installation Diagram**



System connection diagram:

### 深圳爱克莱特科技股份有限公司 Shenzhen EXC-LED Technology Co.,Ltd

深圳市光明区凤凰街道塘家社区科农路589号爱克股份产业园1栋101 101, Bullding 1, EXC Stock Industrial Park, No. 589, Kenong Road, Tangjia Community, Fenghuang Street, Guangming District, Shenzhen Http://www.exc-led.com E-mail: exc@exc-led.com Tel: 4008-777-189

- 1. Host controller should connect with slave controller. Working voltage for controllers are AC220V.
- On-line main controller should connect with slave controller, on-line main controller and sub controller working voltage are AC220V.
- 3、each sub-controller with 8 ports, with each port 512 pixels, supporting data converter, supports 100 meters ultra-long haul transmission.
- 4. The CAT-5 e. cable distance should be within 100 meters between host controller and slave control