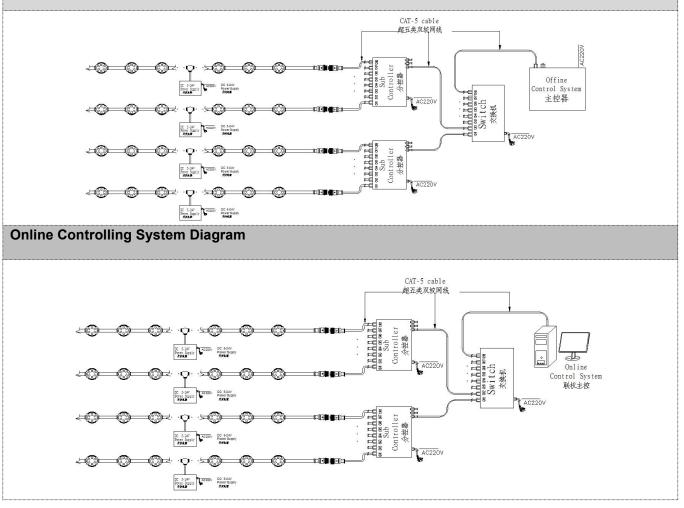

### **Installation Diagram**

System connection diagram:

- 1. Host controller should connect with slave controller. Working voltage for controllers are AC220V.
- On-line main controller should connect with slave controller, on-line main controller and sub controller working voltage are AC220V.
- 3、each sub-controller with 8 ports, with each port 512 pixels, supporting data converter, supports 100 meters ultra-long haul transmission.
- 4. The CAT-5 e. cable distance should be within 100 meters between host controller and slave controller, between slave controllers and switch, etc.
- 5, the maximum spacing for first lamp more than 5 meters, add a signal amplifier if necessary

### Offline Controlling System Diagram

**EXC** 爱克 股票简称:爱克股份 股票代码:300889