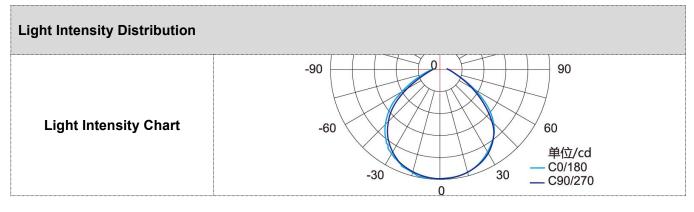

## 深圳爱克莱特科技股份有限公司

Shenzhen EXC-LED Technology Co.,Ltd

| Central light intensity | Mix white: 2.5cd |
|-------------------------|------------------|
| Beam Angle              | ≥105°            |
| Controllor              |                  |