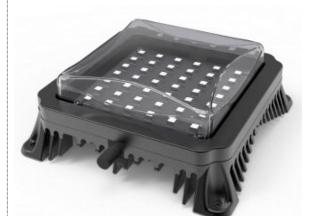

#### EXC-P130DM0 LED Pixel Light

Application Environment: Indoor Outdoor

### Description

**EXC-P130DM0 full color series** are a full-color LED series string LED pixel light with extruded aluminum alloy housing, which are designed for outdoor landscape lighting by EXC-LED. Each EXC-P130DM0 pixel is a separate lighting pixel, and each pixel can realize 256 grades gray scale changing. They can be used for indoor and outdoor applications, Customized pixel pitch, and easy installation.

#### Features

- The newest generation technology: DMX512 parallel bus design
- Outdoor lighting protection and electrostatic discharge (ESD) protection design
- Flexible design ensures 4 kinds of mounting way