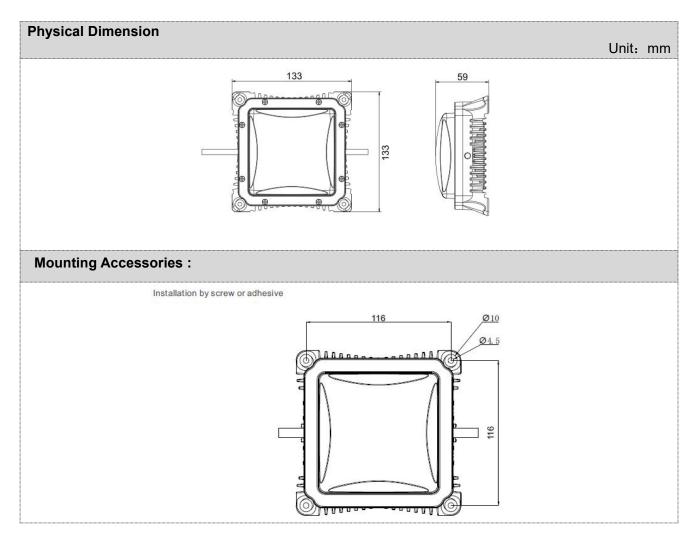

| Basic Specifications   |                                                            |
|------------------------|------------------------------------------------------------|
| Color                  | W(2000K-6500K), RGB, RGB+W, RGBW, etc                      |
| Working Voltage        | DC24V                                                      |
| Max. Power Consumption | W(6W/9W), RGB(5//8W), RGB+W(9W)                            |
| Light Source           | W(24/36), RGB(24/36), RGB+w(24rgb+12w) pcs SMD LEDs        |
| CRI                    | 80                                                         |
| Control                | DMX512, ON/OFF                                             |
| Grey Scale             | 8bit, 16bit                                                |
| Source Life            | 50,000h                                                    |
| RDM                    | Optional                                                   |
| LED chip Brand         | Optional(Cree, OSRAM, Lumileds, Epistar, etc)              |
| Cover                  | PC(Transparent, Opal, Crystal)                             |
| Housing                | High strength extruded aluminum                            |
| Weight                 | 720g                                                       |
| Dimensions             | 133mm x 133mm x 59mm (L x W x H, exclude Mounting Bracket) |
| Installation           | Installation with screws or adhesive                       |
| Working Temperature    | -40°C to 60°C                                              |
| Storage Temperature    | -40°C to 70°C                                              |