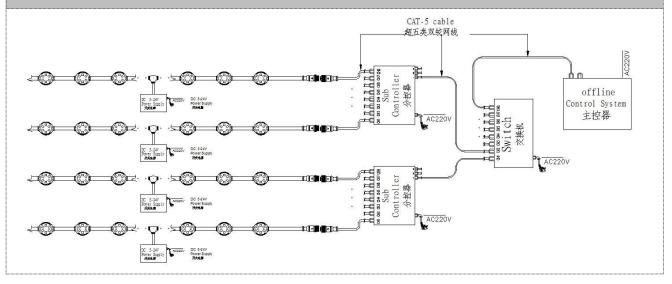

## **Offline Controlling System Diagram**

#### System connection diagram:

- 1. Host controller should connect with slave controller. Working voltage for controllers are AC220V.
- On-line main controller should connect with slave controller, on-line main controller and sub controller working voltage are AC220V.
- 3、each sub-controller with 8 ports, with each port 512 pixels, supporting data converter, supports 100 meters ultra-long haul transmission.
- 4. The CAT-5 e. cable distance should be within 100 meters between host controller and slave controller, between slave controllers and switch, etc.