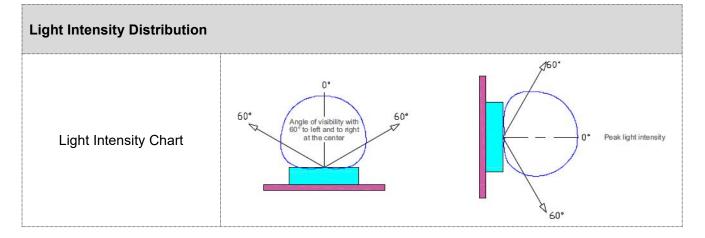

Shenzhen EXC-LED Technology Co.,Ltd

| Protection Rating       | IP66                                     |
|-------------------------|------------------------------------------|
| Luminous Flux           | 25LM/W(RGB), 50LM/W(White), 30LM/W(RGBW) |
| Central Light Intensity | ≥50cd(RGB)                               |
| Beam Angle              | ≥110°                                    |