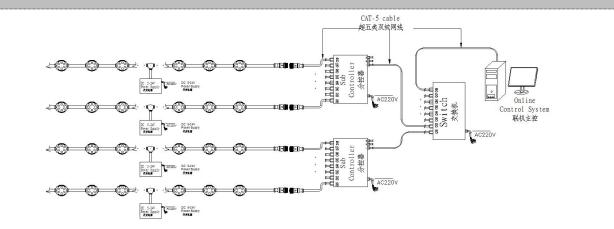

#### **Online Controlling System Diagram**

#### System connection diagram:

- 1. Host controller should connect with slave controller. Working voltage for controllers are AC220V.
- On-line main controller should connect with slave controller, on-line main controller and sub controller working voltage are AC220V.
- 3、each sub-controller with 8 ports, with each port 512 pixels, supporting data converter, supports 100 meters ultra-long haul transmission.
- 4. The CAT-5 e. cable distance should be within 100 meters between host controller and slave controller, between slave controllers and switch, etc.