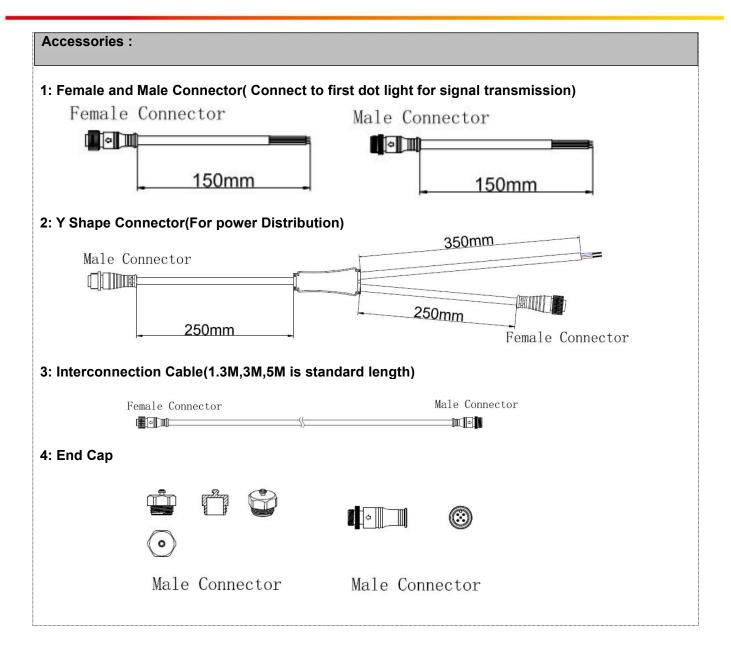

ller, on-line main controller and sub controller working voltage are AC220V.
- 3、each sub-controller with 8 ports, with each port 512 pixels, supporting data converter, supports 100 meters ultra-long haul transmission.
- 4. The CAT-5 e. cable distance should be within 100 meters between host controller and slave controller, between slave controllers and switch, etc.

#### **Online Controlling System Diagram**



## **Offline Controlling System Diagram**



## 深圳爱克莱特科技股份有限公司 Shenzhen EXC-LED Technology Co.,Ltd

深圳市光明区凤凰街道塘家社区科农路589号爱克股份产业园1栋101 101. Building 1, EXC Stock Industrial Park, No. 589, Kenong Road, Tangjia Community, Fenghuang Street, Guangming District, Shenzhen Http://www.exc-led.com E-mail: exc@exc-led.com Tel: 4008-777-189

## **EXC**<sup>®</sup> 爱 克 | 股票简称:愛克股份 股票代码:300889