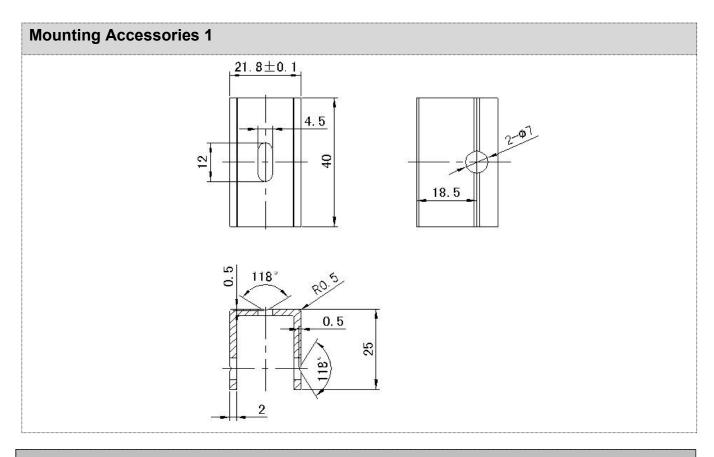

## **Installation Diagram**

1. Use 2 combination M5 screw and fix the high bracket assembly at the bottom of the lamp