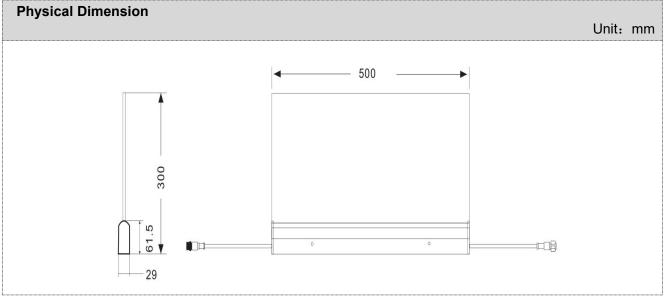

# 深圳爱克莱特科技股份有限公司

Shenzhen EXC-LED Technology Co.,Ltd

| Dimensions                   | 500mm x 300mm x 29mm (L x W x H, exclude Mounting Bracket)                                                                                                                                                                                                                                                                                                                                                                      |
|------------------------------|---------------------------------------------------------------------------------------------------------------------------------------------------------------------------------------------------------------------------------------------------------------------------------------------------------------------------------------------------------------------------------------------------------------------------------|
| Installation                 | Installation with screws or adhesive                                                                                                                                                                                                                                                                                                                                                                                            |
| Working Temperature          | -40°C to 60°C                                                                                                                                                                                                                                                                                                                                                                                                                   |
| Storage Temperature          | -40°C to 70°C                                                                                                                                                                                                                                                                                                                                                                                                                   |
| Protection Rating            | IP66                                                                                                                                                                                                                                                                                                                                                                                                                            |
| Luminous Flux                | 35LM/W(White), 10LM/W(RGB),15LM/W(RGB)                                                                                                                                                                                                                                                                                                                                                                                          |
| Beam Angle                   | ≥110°                                                                                                                                                                                                                                                                                                                                                                                                                           |
| Host Controller              | EXC-5200                                                                                                                                                                                                                                                                                                                                                                                                                        |
| Slave Controller             | EXC-2905T1                                                                                                                                                                                                                                                                                                                                                                                                                      |
| Signal Cable                 | EXC-LED outdoor special cable                                                                                                                                                                                                                                                                                                                                                                                                   |
| Light Intensity Distribution |                                                                                                                                                                                                                                                                                                                                                                                                                                 |
| Light Intensity Chart        | $ \begin{array}{c}       -90^{\circ} \\       -80^{\circ} \\       -70^{\circ} \\       -60^{\circ} \\       -50^{\circ} \\       -40^{\circ} -30^{\circ} -20^{\circ} -10^{\circ} \\       0 \\       10^{\circ} \\       20^{\circ} 30^{\circ} 40^{\circ} \\       \underline{40^{\circ}} \\       \underline{40^{\circ}} \\       \underline{10^{\circ}} \\       C0/180 10^{\circ} \\       C90/270 10^{\circ} \end{array} $ |