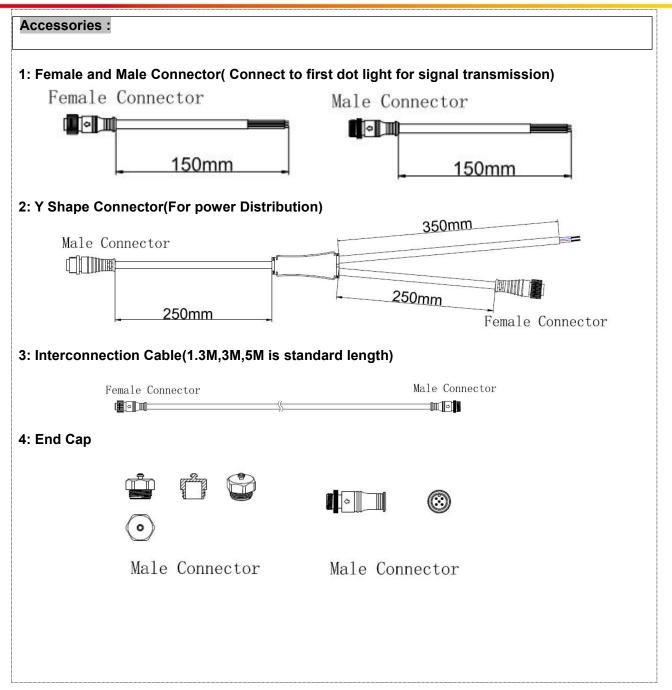

## **Installation Diagram**

1. Use 2 combination M5 screw and fix the high bracket assembly at the bottom of the lamp