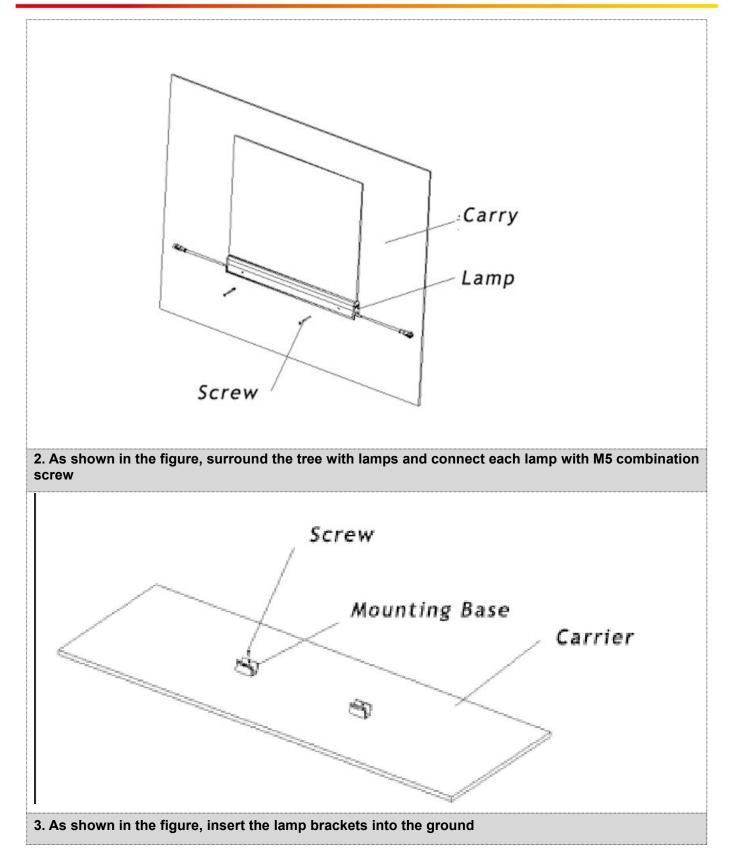

## **Installation Diagram**

1. Use 2 combination M5 screw and fix the high bracket assembly at the bottom of the lamp