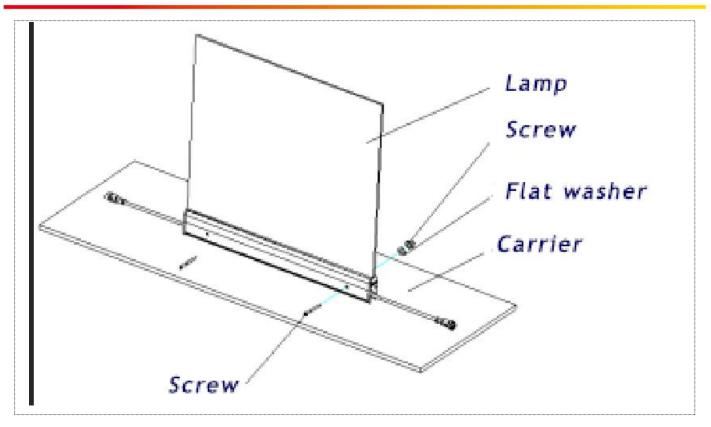

## **Installation Diagram**

1. Use 2 combination M5 screw and fix the high bracket assembly at the bottom of the lamp