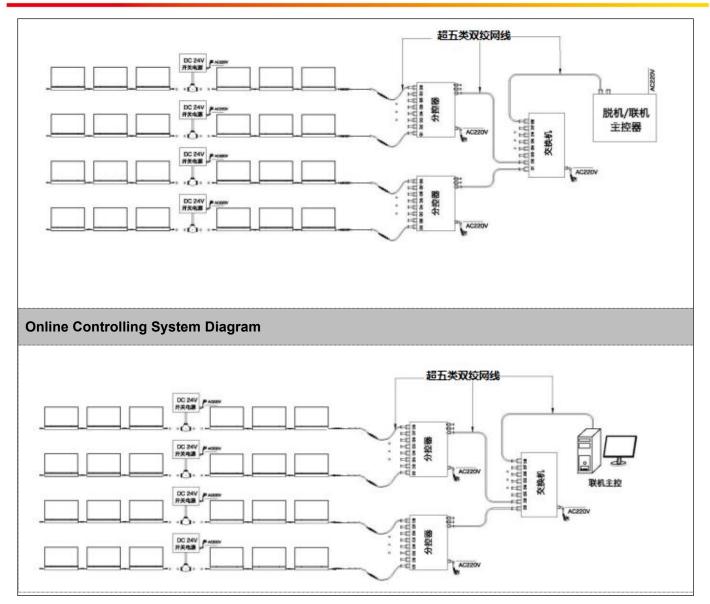

### System connection diagram:

- 1. Host controller should connect with slave controller. Working voltage for controllers are AC220V.
- 2. On-line main controller should connect with slave controller, on-line main controller and sub controller working voltage are AC220V.
- 3、each sub-controller with 8 ports, with each port 512 pixels, supporting data converter, supports 100 meters ultra-long haul transmission.
- 4. The CAT-5 e. cable distance should be within 100 meters between host controller and slave controller, between slave controllers and switch, etc.

### **Offline Controlling System Diagram**