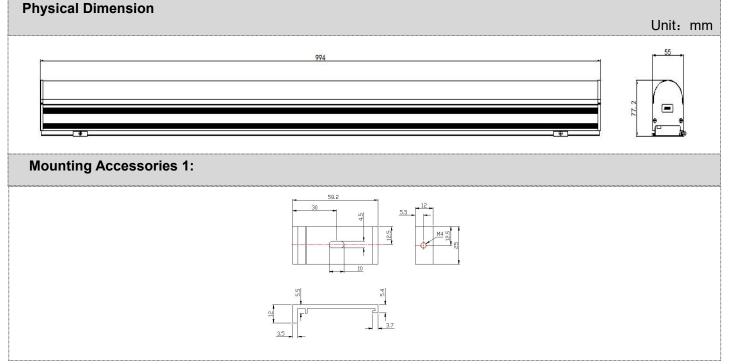

| IP66                                                                      |
| Eff    | iciency flux   | 40LM/W(White), 20LM/W(RGB), 30LM/W(RGBW),Milky diffuser decrease 30%-50%) |
| Be     | eam Angle      | ≥120°                                                                     |
|        |                |                                                                           |
| Hos    | st Controller  | EXC-5200                                                                  |
|        | _              | EXC 200ET1                                                                |

| Slave Controller | EXC-2905T1                    |
|------------------|-------------------------------|
| Signal Cable     | EXC-LED outdoor special cable |

### **Light Intensity Distribution**





# 深圳爱克莱特科技股份有限公司

Shenzhen EXC-LED Technology Co.,Ltd

#### 深圳市光明区凤凰街道塘家社区科农路589号爱克股份产业园1栋101 101, Building 1, EXC Stock Industrial Park, No. 589, Kenong Road, Tangjia Community, Fenghuang Street, Guangming District, Shenzhen

Http://www.exc-led.com

E-mail: exc@exc-led.com



#### **Installation Diagram**

#### 1. Facade installation

1. Use ST4 self-tapping screws to fix the mounting seat to the position of the mounting carrier as shown in the figure, with the specific spacing to be required by the lamp length.



Clamp the lamp on the mounting seat, and then use M4 screws to lock the lamp through the mounting seat. Secure the installation.



3. Finally, connect the male and female connectors of the waterproof joint line through threads as shown in the figure, and secure the installat