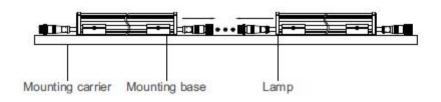

#### **Installation Diagram**

#### 1. Facade installation

1. Use ST4 self-tapping screws to fix the mounting seat to the position of the mounting carrier as shown in the figure, with the specific spacing to be required by the lamp length.

Clamp the lamp on the mounting seat, and then use M4 screws to lock the lamp through the mounting seat. Secure the installation.

3. Finally, connect the male and female connectors of the waterproof joint line through threads as shown in the figure, and secure the installation.