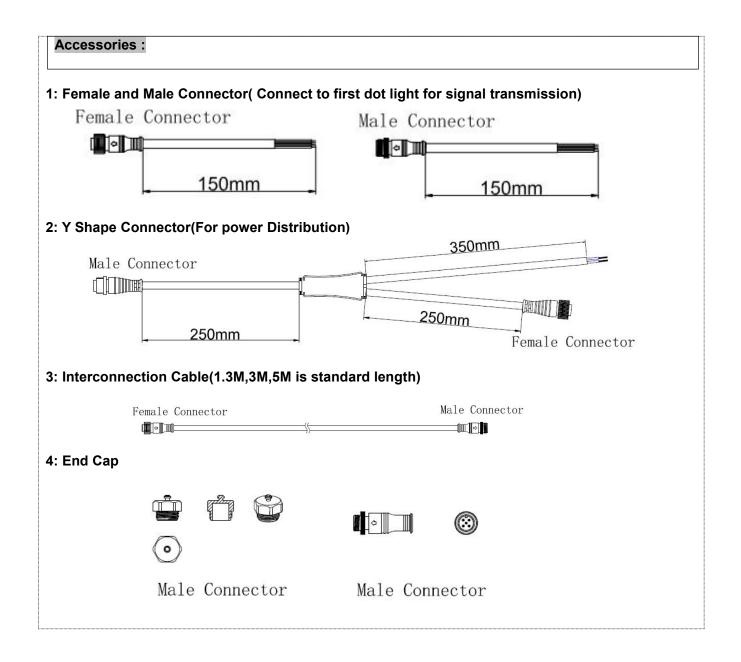

| Slave Controller | EXC-2905T1                    |
|------------------|-------------------------------|
| Signal Cable     | EXC-LED outdoor special cable |