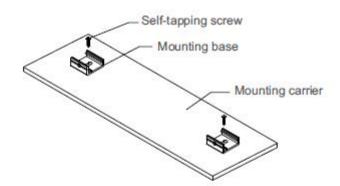

#### **Installation Diagram**

#### 1. Facade installation

1. Use ST4 self-tapping screws to fix the mounting seat to the position of the mounting carrier as shown in the figure, with the specific spacing to be required by the lamp length.