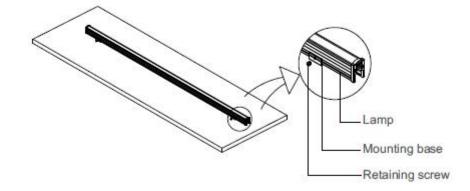

#### **Installation Diagram**

Clamp the lamp on the mounting seat, and then use M4 screws to lock the lamp through the mounting seat. Secure the installation.

3. Finally, connect the male and female connectors of the waterproof joint line through threads as shown in the figure, and secure the installation.