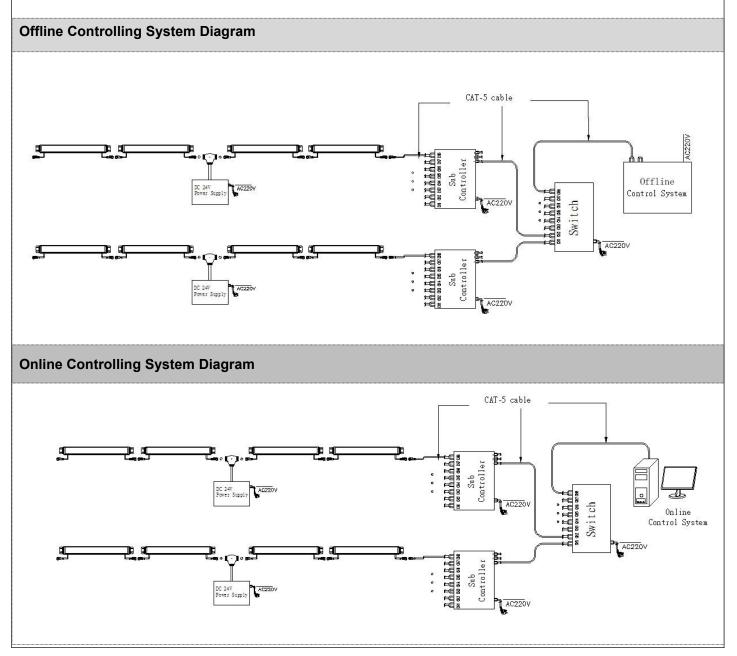

#### System connection diagram:

- 1. Host controller should connect with slave controller. Working voltage for controllers are AC220V.
- 2. On-line main controller should connect with slave controller, on-line main controller and sub controller working voltage are AC220V.
- 3. each sub-controller with 8 ports, with each port 512 pixels, supporting data converter, supports 100 meters ultra-long haul transmission.
- 4. The CAT-5 e. cable distance should be within 100 meters between host controller and slave controller, between slave controllers and switch, etc.