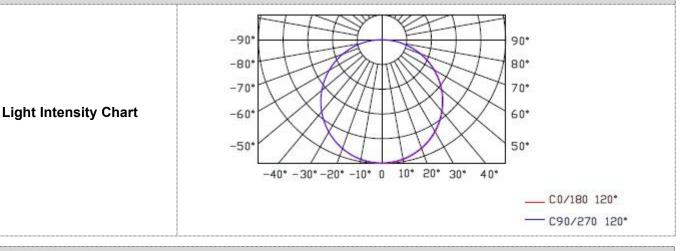

g  | IP66                                                                      |
| Eff    | iciency flux   | 40LM/W(White), 20LM/W(RGB), 30LM/W(RGBW),Milky diffuser decrease 30%-50%) |
| Be     | eam Angle      | ≥120°                                                                     |
|        |                |                                                                           |
| Hos    | st Controller  | EXC-5200                                                                  |
|        | _              | EXC 200ET1                                                                |

| Slave Controller | EXC-2905T1                    |
|------------------|-------------------------------|
| Signal Cable     | EXC-LED outdoor special cable |

### **Light Intensity Distribution**





# 深圳爱克莱特科技股份有限公司

Shenzhen EXC-LED Technology Co.,Ltd

#### 深圳市光明区凤凰街道塘家社区科农路589号爱克股份产业园1栋101 101, Building 1, EXC Stock Industrial Park, No. 589, Kenong Road, Tangjia Community, Fenghuang Street, Guangming District, Shenzhen

Http://www.exc-led.com

E-mail: exc@exc-led.com



#### **Installation Diagram**

#### 1. Facade installation

1. Use ST4 self-tapping screws to fix the mounting seat to the position of the mounting carrier as shown in the figure, with the specific spacing to be required by the lamp length.



Clamp the lamp on the mounting seat, and then use M4 screws to lock the lamp through the mounting seat. Secure the installation.



3. Finally, connect the male and female connectors of the waterproof joint line through threads as shown in the figure, and secure the install