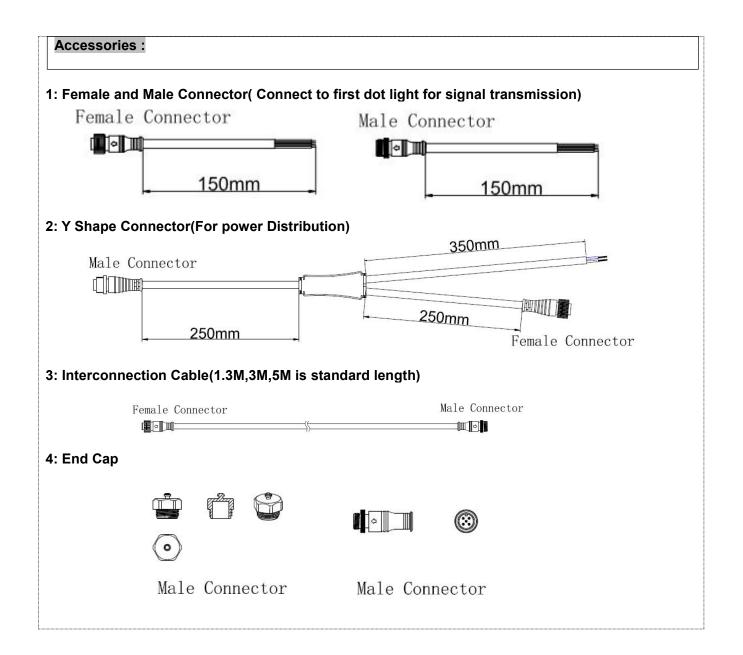

ontroller should connect with slave controller, on-line main controller and sub controller working voltage are AC220V.
- 3、each sub-controller with 8 ports, with each port 512 pixels, supporting data converter, supports 100 meters ultra-long haul transmission.
- 4. The CAT-5 e. cable distance should be within 100 meters between host controller and slave controller, between slave controllers and switch, etc.

### **Offline Controlling System Diagram**



#### **Online Controlling System Diagram**



## 深圳爱克莱特科技股份有限公司 Shenzhen EXC-LED Technology Co.,Ltd

#### 深圳市光明区凤凰街道塘家社区科农路589号爱克股份产业园1栋101 101. Building 1, EXC Stock Industrial Park, No. 589, Kenong Road, Tangjia Community, Fenghuang Street, Guangming District, Shenzhen

Http://www.exc-led.com E-mail: exc@exc-led.com

Tel: 4008-777-189