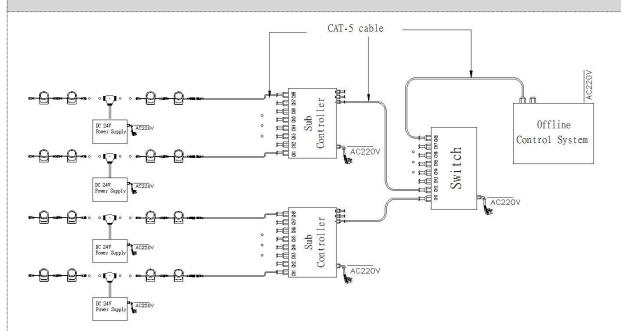

#### System connection diagram:

- 1. Host controller should connect with slave controller. Working voltage for controllers are AC220V.
- 2. On-line main controller should connect with slave controller, on-line main controller and sub controller working voltage are AC220V.
- 3、each sub-controller with 8 ports, with each port 512 pixels, supporting data converter, supports 100 meters ultra-long haul transmission.
- 4. The CAT-5 e. cable distance should be within 100 meters between host controller and slave controller, between slave controllers and switch, etc.

### **Offline Controlling System Diagram**