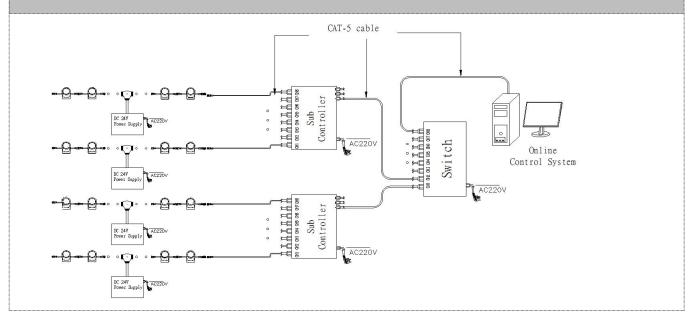

#### System connection diagram:

- 1. Host controller should connect with slave controller. Working voltage for controllers are AC220V.
- 2. On-line main controller should connect with slave controller, on-line main controller and sub controller working voltage are AC220V.
- 3、each sub-controller with 8 ports, with each port 512 pixels, supporting data converter, supports 100 meters ultra-long haul transmission.
- 4. The CAT-5 e. cable distance should be within 100 meters between host controller and slave controller, between slave controllers and switch, etc.

#### **Online Controlling System Diagram**