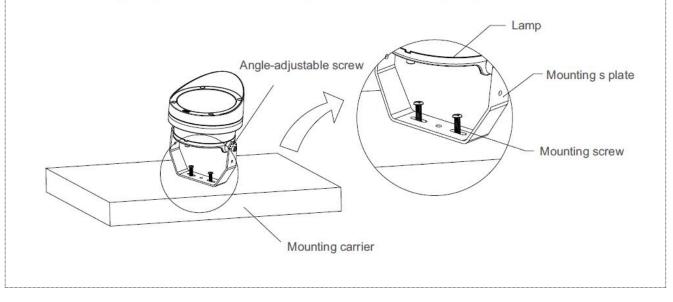

# EXC 爱克

Physical Dimension
Unit, mm

Ø 155
Image: Constant of the second seco

1. Use M5 screws to fix the lamp mounting bracket to the required position as shown in the figure. Lock the fixing screw of the mounting seat, adjust the angle of the lamp and then lock the connecting screws. Secure the installation.

2. Loosen the angle-adjustable screw, confirm the installation angle, and tighten the angle-adjustable screw.