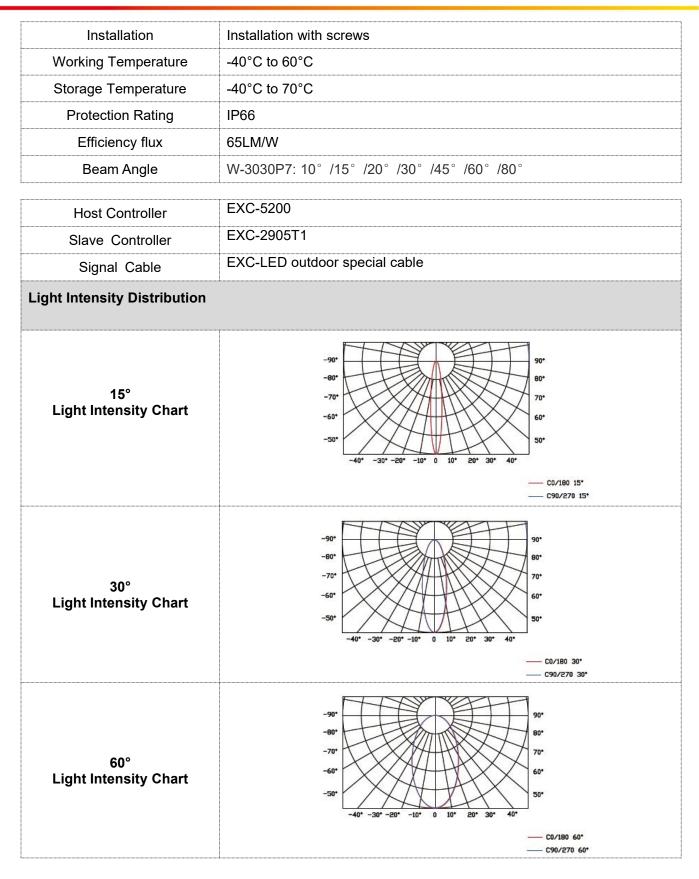

| Basic Specifications   |                                                             |
|------------------------|-------------------------------------------------------------|
| Color Range            | W(2200K-6500K)                                              |
| Working Voltage        | AC 220V                                                     |
| Max. Power Consumption | 18W(R+G+B, RGBW), 24W(W, R+G+B)                             |
| Light Source           | 9(W, RGBW), 3+3+3(R+G+B)PCS High Power LEDs                 |
| LED chip Brand         | Optional(Cree, OSRAM, Lumileds, Epistar, etc)               |
| CRI                    | 80                                                          |
| Control                | DMX512, ON/OFF                                              |
| Source Life            | 50,000 h                                                    |
| Housing                | High Strength Aluminum                                      |
| Cover                  | Tempered glass                                              |
| Weight                 | 2.33Kg                                                      |
| Dimensions             | 155mm x 155mm x 218mm (L x W x H, exclude Mounting Bracket) |