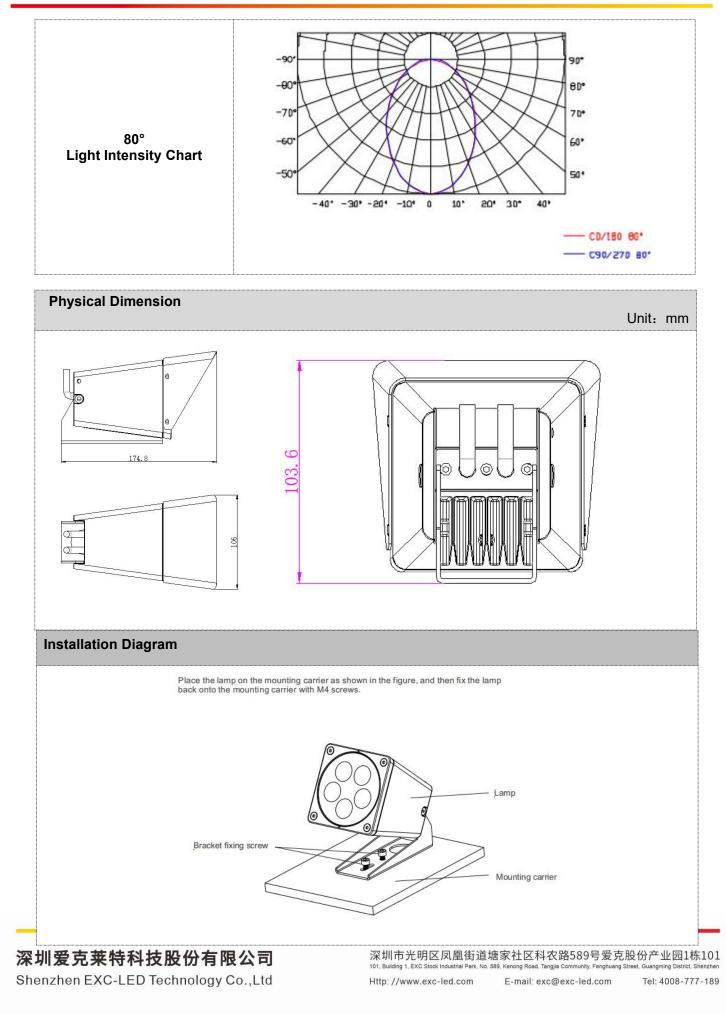

| EXC-B90ARL LED Flood Light                    |                                                                                                                                                                                                                                                                                                                                                                                                                                                                                           |
|-----------------------------------------------|-------------------------------------------------------------------------------------------------------------------------------------------------------------------------------------------------------------------------------------------------------------------------------------------------------------------------------------------------------------------------------------------------------------------------------------------------------------------------------------------|
|                                               | DescriptionEXC-B90ARL series consists of full-colorlarge-power spotlights with high-strengthaluminum-alloy housing specially designed byEXC for outdoor landscape lighting. Each lightis a separate lighting pixel, and each pixel canrealize 8/16bit grades gray scale changing. Itcould be used for illumination in specific areasor landscape wash lighting, applicable onbuilding facades, bridges, stages, etc.Features• The newest generation technology:DMX512 parallel bus design |
| Application Environment:<br>Indoor<br>Outdoor | <ul> <li>High strength aluminum and low thermal resistance path cooling design</li> <li>High reliability modularization design</li> <li>Outdoor lighting protection and electrostatic discharge (ESD) protection design</li> <li>Load safety design</li> <li>Projection distance: 3m</li> </ul>                                                                                                                                                                                           |