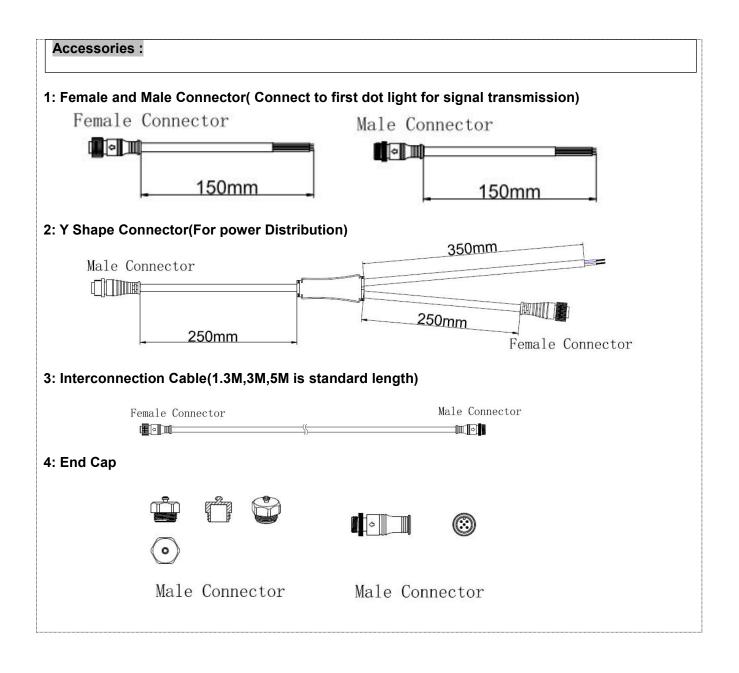

Host controller should connect with slave controller. Working voltage for controllers are AC220V.
- On-line main controller should connect with slave controller, on-line main controller and sub controller working voltage are AC220V.
- 3、each sub-controller with 8 ports, with each port 512 pixels, supporting data converter, supports 100 meters ultra-long haul transmission.
- 4. The CAT-5 e. cable distance should be within 100 meters between host controller and slave controller, between slave controllers and switch, etc.



#### **Online Controlling System Diagram**



### 深圳爱克莱特科技股份有限公司

Shenzhen EXC-LED Technology Co.,Ltd

深圳市光明区凤凰街道塘家社区科农路589号爱克股份产业园1栋101 101, Building 1, EXC Stock Industrial Park, No. 589, Kenong Road, Tangjia Community, Fenghuang Street, Guangming District, Shenzhen