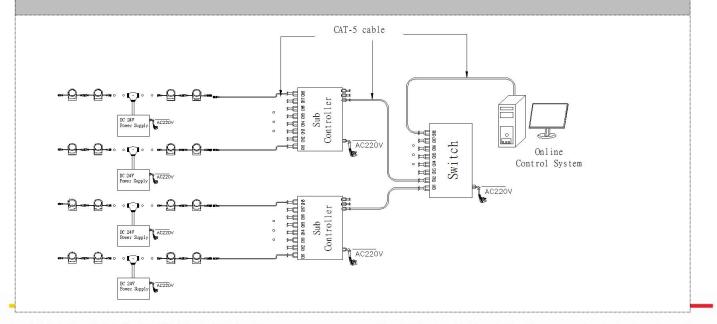

#### System connection diagram:

- 1. Host controller should connect with slave controller. Working voltage for controllers are AC220V.
- On-line main controller should connect with slave controller, on-line main controller and sub controller working voltage are AC220V.
- 3、each sub-controller with 8 ports, with each port 512 pixels, supporting data converter, supports 100 meters ultra-long haul transmission.
- 4. The CAT-5 e. cable distance should be within 100 meters between host controller and slave controller, between slave controllers and switch, etc.

#### **Online Controlling System Diagram**