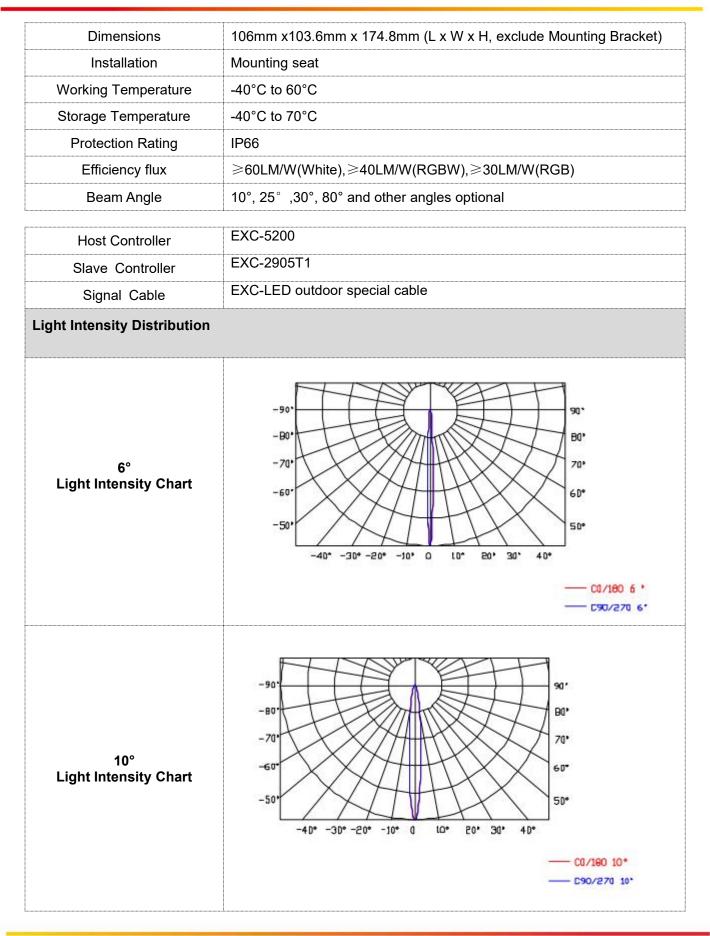

| Basic Specifications   |                                               |
|------------------------|-----------------------------------------------|
| Color Range            | White                                         |
| Working Voltage        | DC 24V                                        |
| Max. Power Consumption | 15W                                           |
| Light Source           | 5PCS High Power LEDs                          |
| LED chip Brand         | Optional(Cree, OSRAM, Lumileds, Epistar, etc) |
| CRI                    | 80                                            |
| Control                | DMX512, ON/OFF                                |
| Source Life            | 50,000 h                                      |
| Housing                | High Strength Aluminum                        |
| Cover                  | Tempered glass                                |
| Weight                 | 1.3Kg                                         |