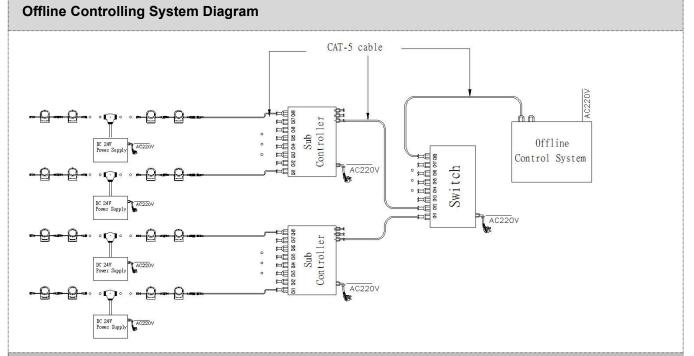

#### System connection diagram:

- 1. Host controller should connect with slave controller. Working voltage for controllers are AC220V.
- On-line main controller should connect with slave controller, on-line main controller and sub controller working voltage are AC220V.
- 3、each sub-controller with 8 ports, with each port 512 pixels, supporting data converter, supports 100 meters ultra-long haul transmission.
- 4. The CAT-5 e. cable distance should be within 100 meters between host controller and slave controller, between slave controllers and switch, etc.